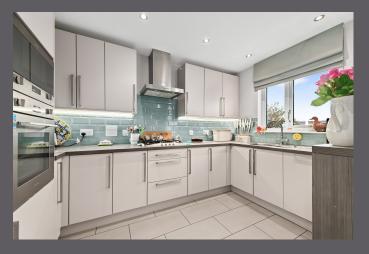

The ground floor comprises: entrance hall, spacious lounge, WC and kitchen/dining/family area with French doors to the garden. On the upper floor are five sizeable bedrooms two of which have en-suite facilities, and the family bathroom completes the accommodation. Warmth is provided by gas central heating and double-glazed windows throughout.