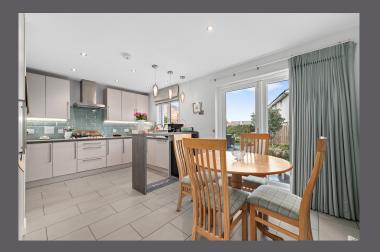

The ground floor comprises: entrance hall, spacious lounge, WC and kitchen/dining/family area with French doors to the garden. On the upper floor are five sizeable bedrooms two of which have en-suite facilities, and the family bathroom completes the accommodation. Warmth is provided by gas central heating and double-glazed windows throughout.