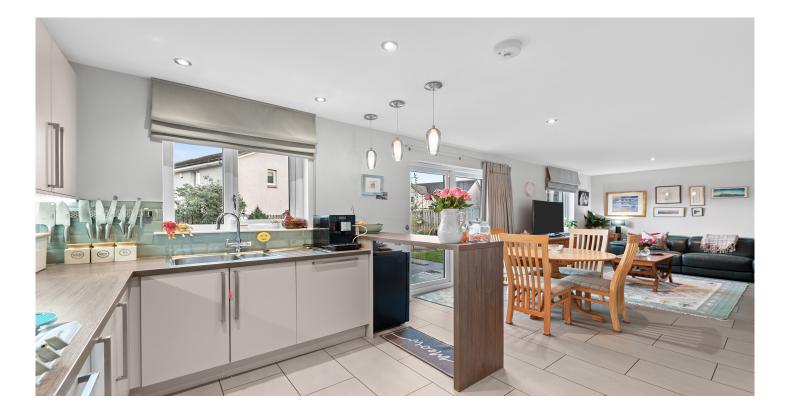

The ground floor comprises: entrance hall, spacious lounge, WC and kitchen/dining/family area with French doors to the garden. On the upper floor are five sizeable bedrooms two of which have en-suite facilities, and the family bathroom completes the accommodation. Warmth is provided by gas central heating and double-glazed windows throughout.