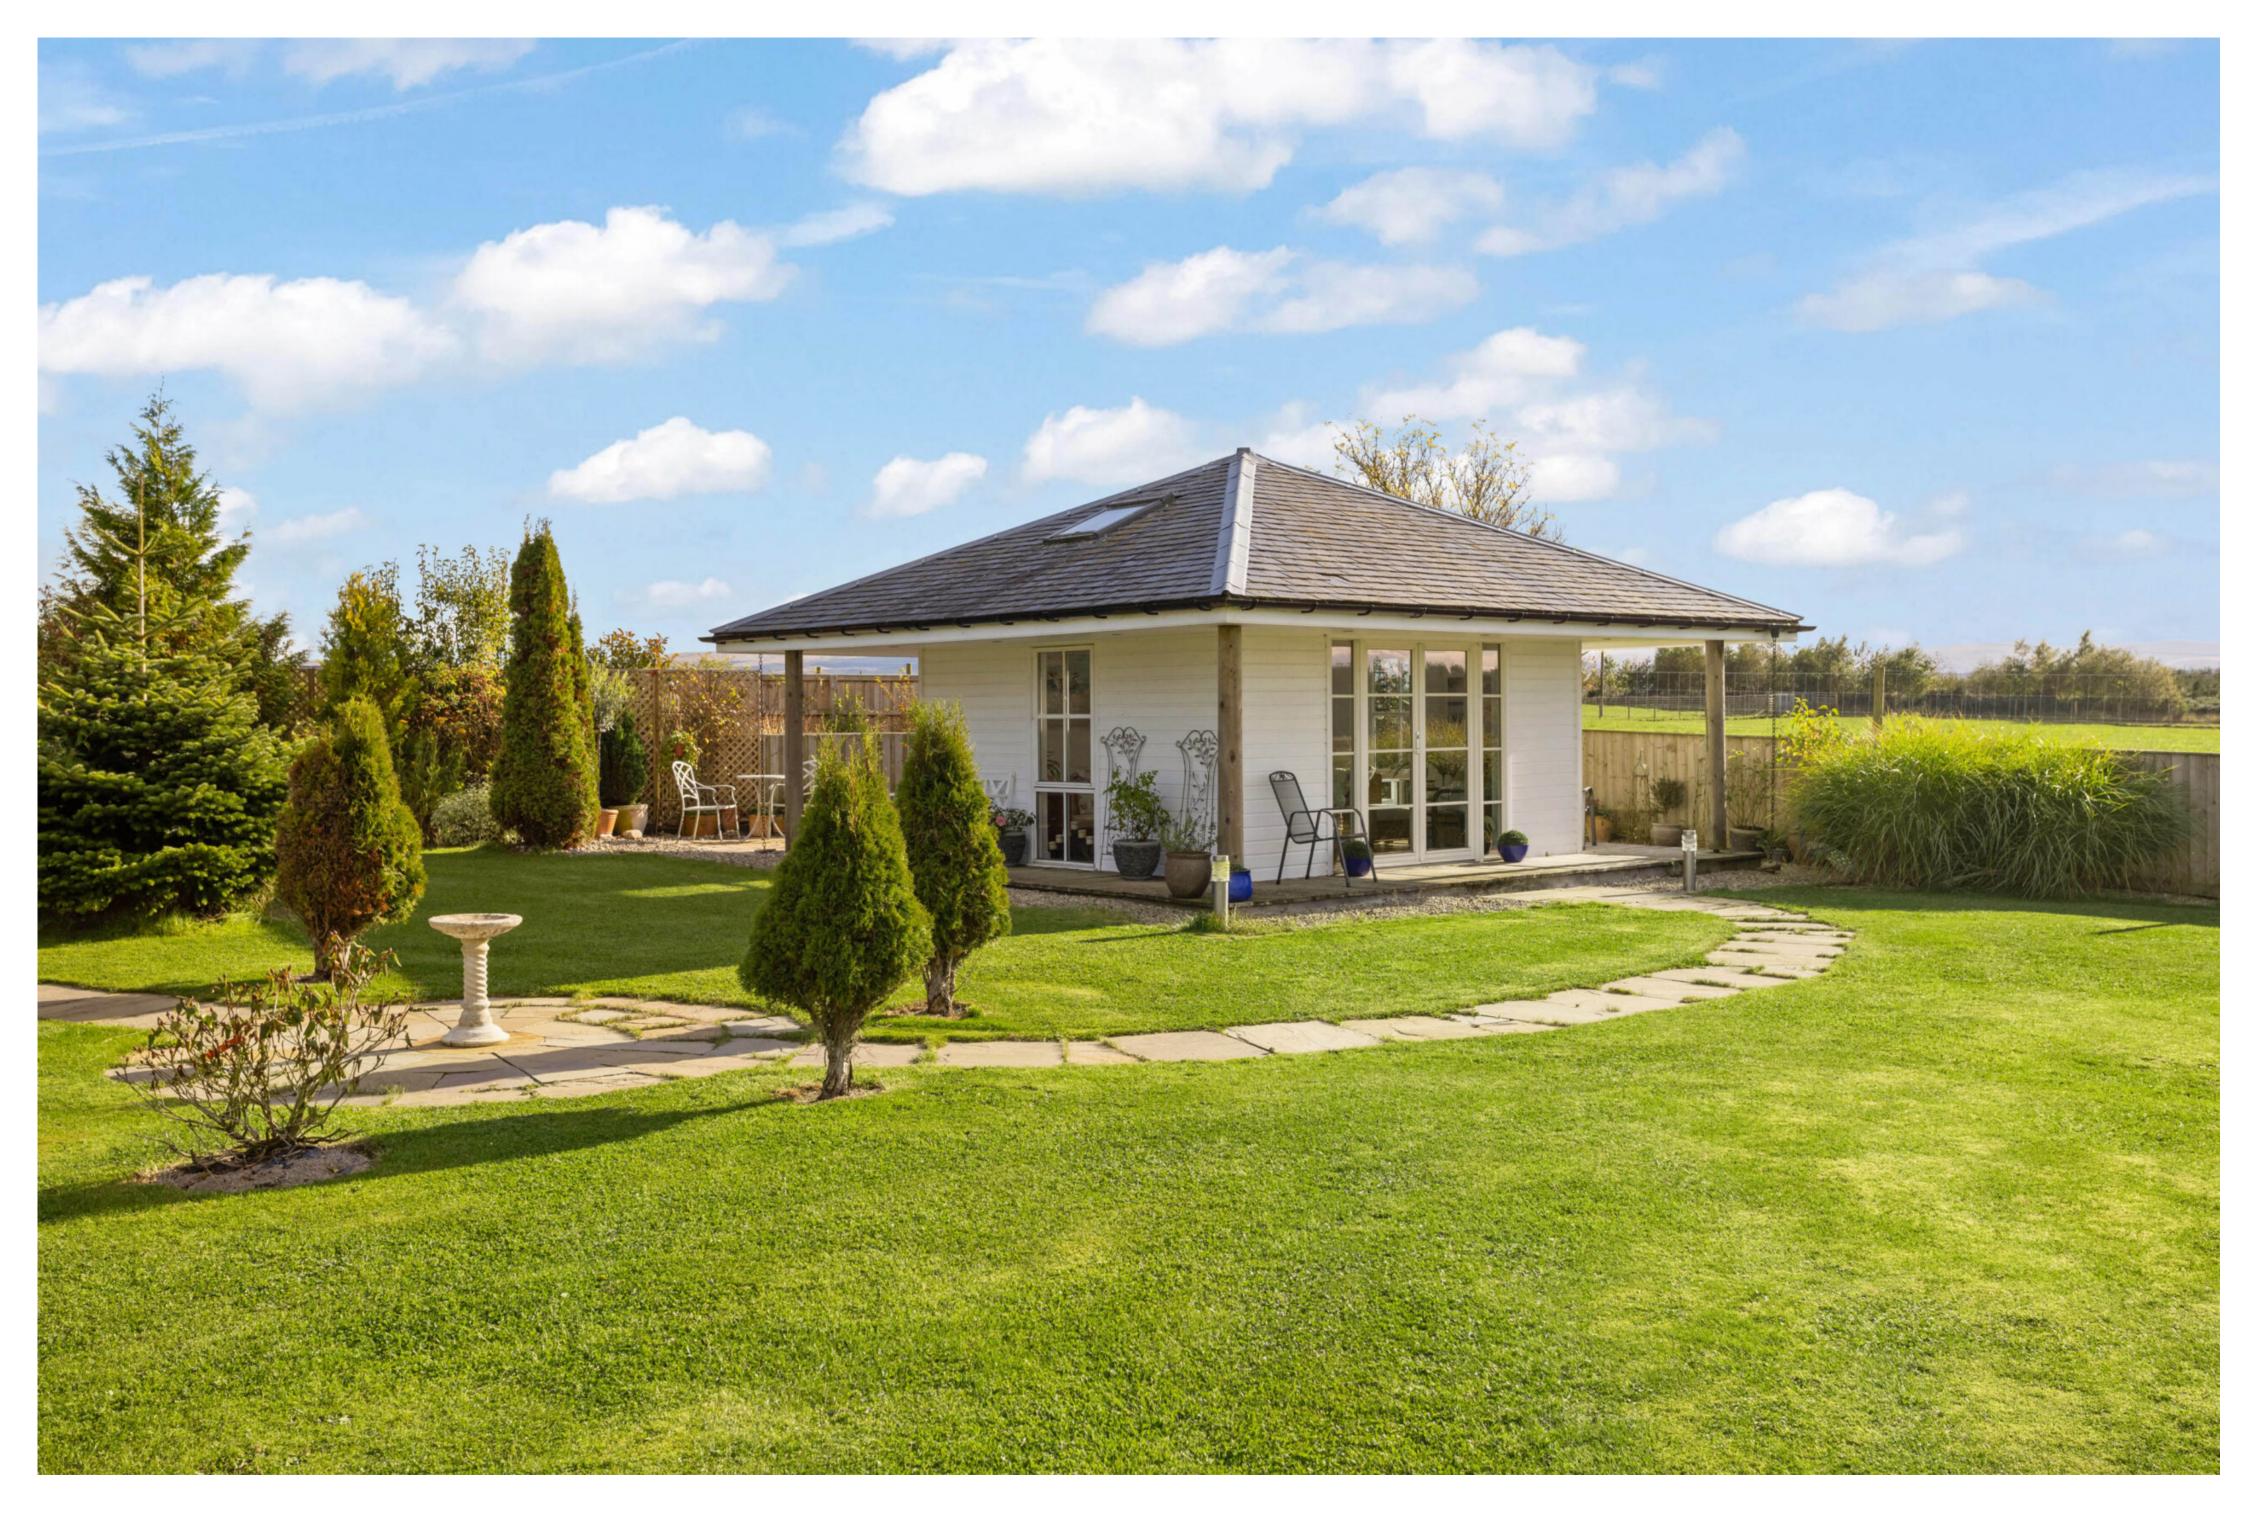

pantry off, bedroom5/office, en-suite and utility. Upstairs in the annex there is a 4th bedroom and en-suite. The annex offers ideal potential for self-contained living accommodation, but also flows extremely well as part of the main house. Upstairs in the main house there is a large galleried landing/lounge area, shower room and 3 further large double bedrooms, principle suite with en-suite and dressing room.

Specification is to an uncompromising standard and includes quality kitchen, bathroom and en-suite fittings, Oak hardwood floors, feature full height windows to the rear of the house which really show off the spectacular views of the garden and beyond, warmth is provided by a gas fired central heating system and double glazing is installed.











# THE HEART OF THE HOME









# A CLOSER LOOK













### Collection

#### **ALL ENQUIRIES**

Halliday Homes

Telephone: +44 (0)1786 833811

Email: info@hallidayhomes.co.uk

Website: hallidayhomes.co.uk