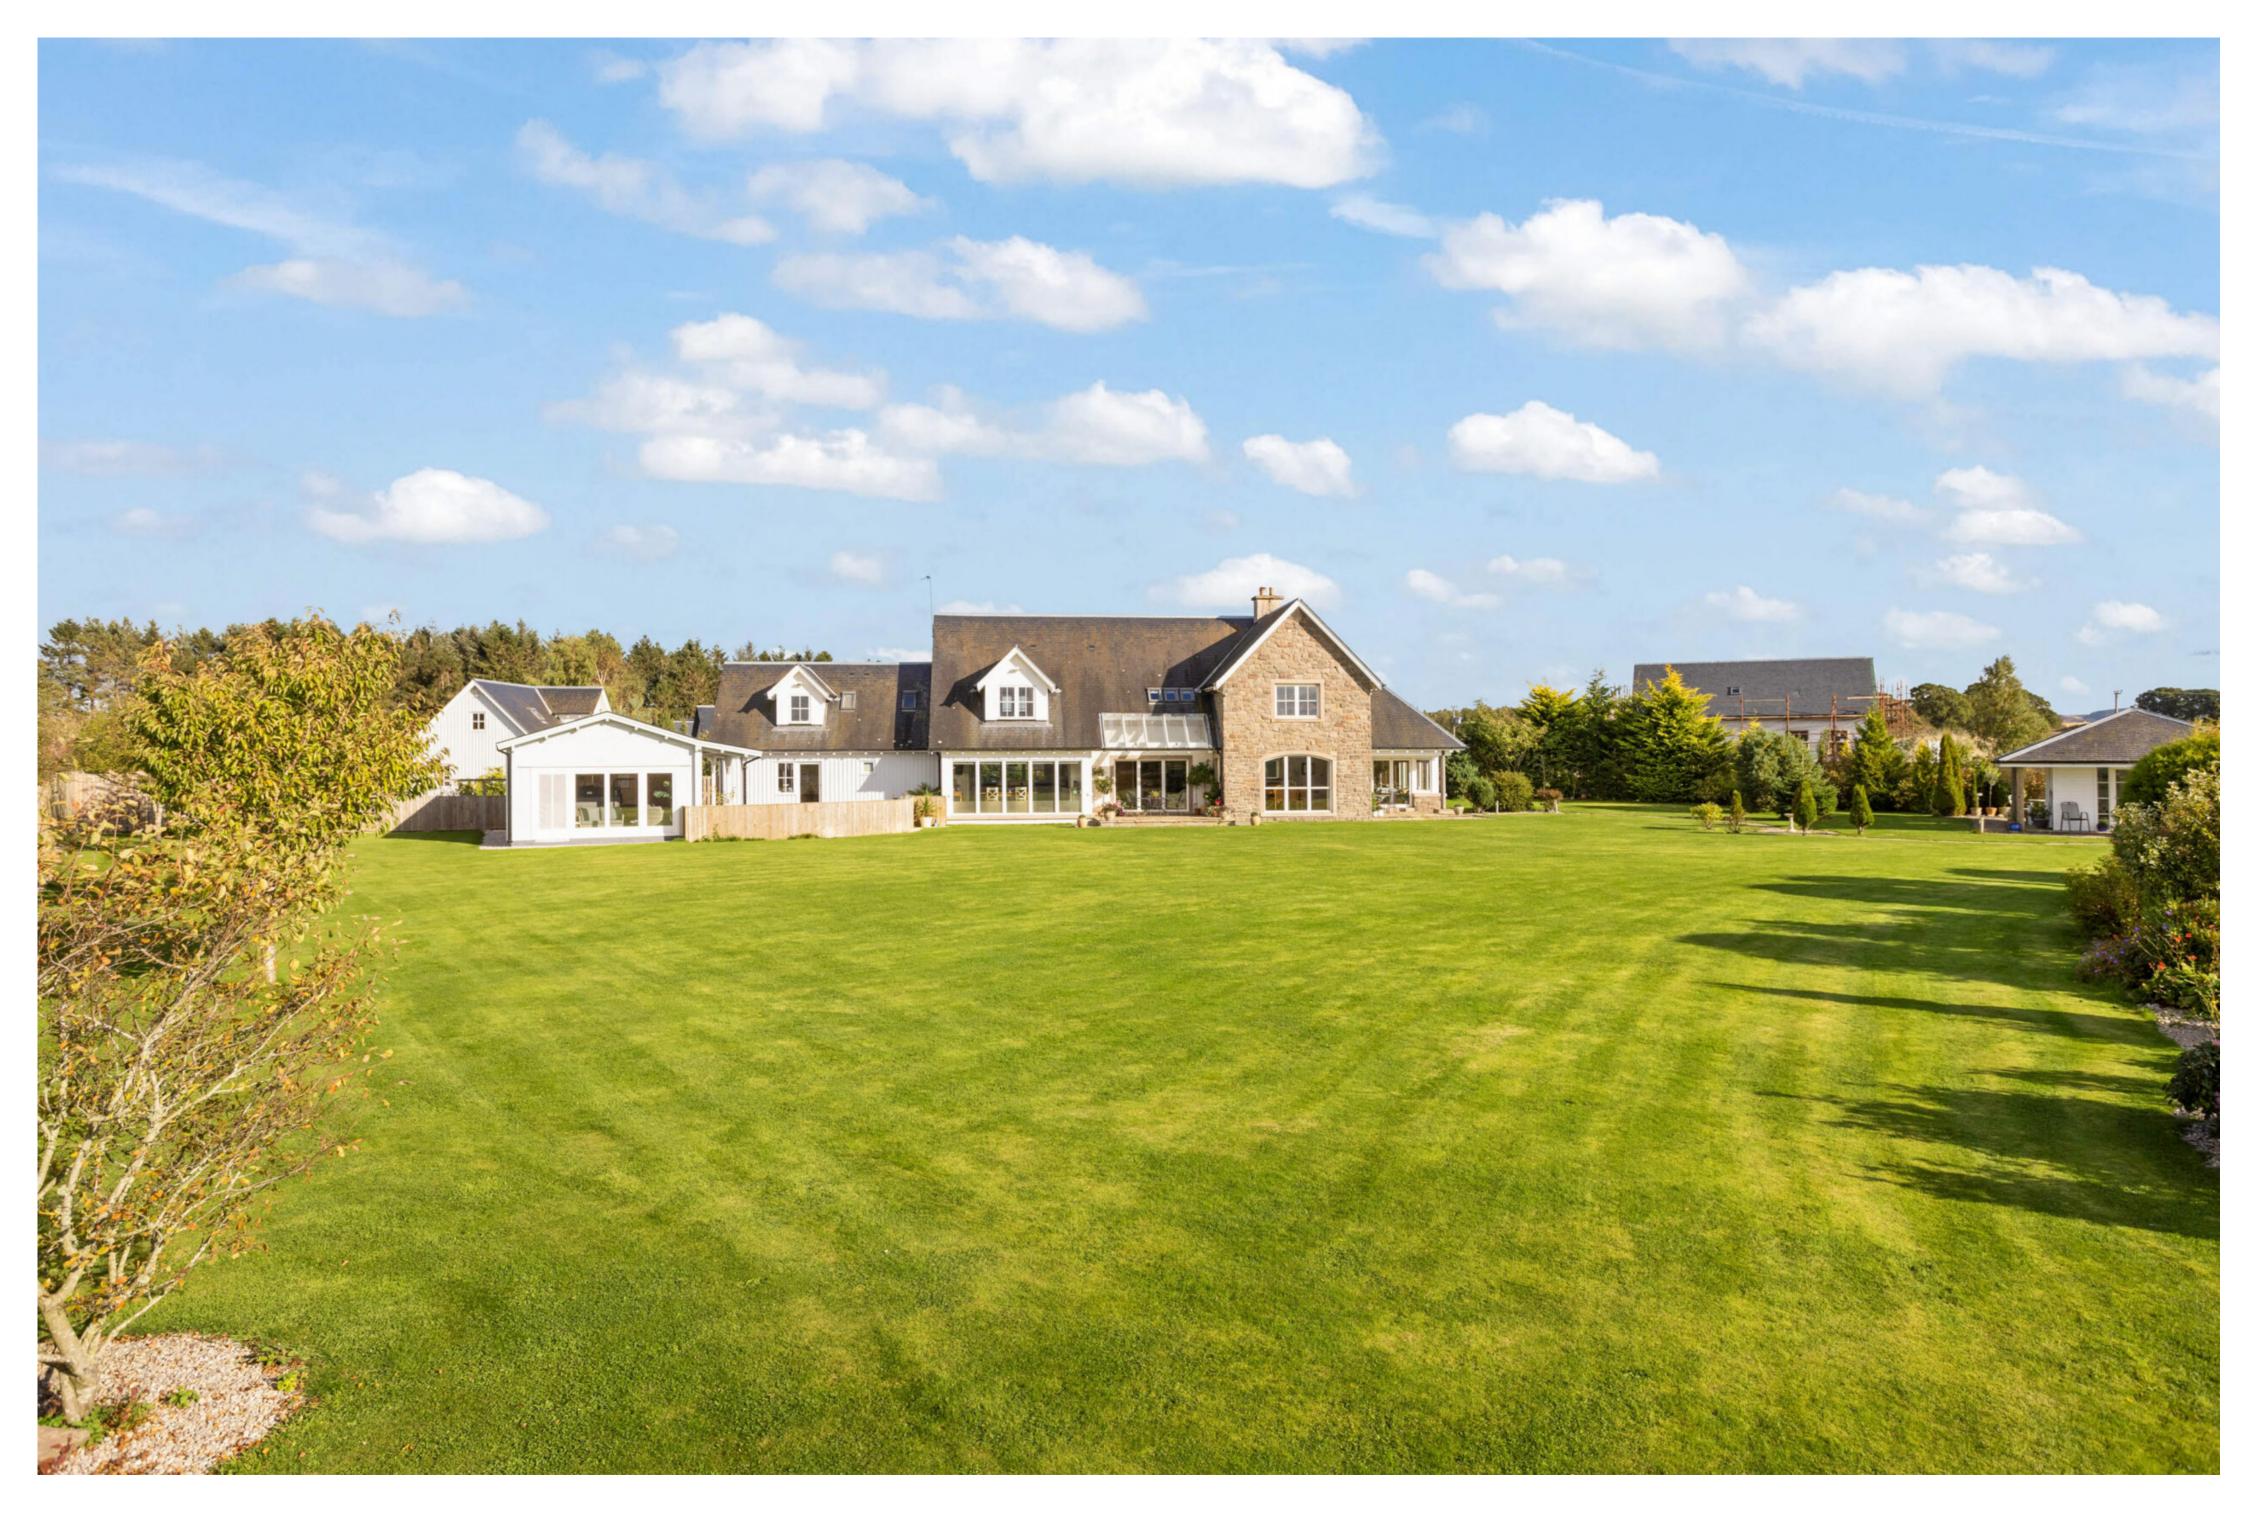

#### THE HOUSE

Internally, this beautiful home is finished and presented to an exacting standard and offers extensive, well-proportioned and extremely versatile living accommodation comprising of on the ground floor:- Entrance vestibule, welcoming and extensive reception hall with sitting area which has feature full-height windows overlooking the garden and beyond, cloakroom/W.C., dual aspect drawing room with wood-burner, dual aspect dining room, sun room, open plan kitchen/diner, door through to the annex which consists of hallway with pantry off, bedroom5/office, en-suite and utility. Upstairs in the annex there is a 4th bedroom and en-suite. The annex offers ideal potential for self-contained living accommodation, but also flows extremely well as part of the main house. Upstairs in the main house there is a large galleried landing/lounge area, shower room and 3 further large double bedrooms, principle suite with en-suite and dressing room.

Specification is to an uncompromising standard and includes quality kitchen, bathroom and en-suite fittings, Oak hardwood floors, feature full height windows to the rear of the house which really show off the spectacular views of the garden and beyond, warmth is provided by a gas fired central heating system and double glazing is installed.