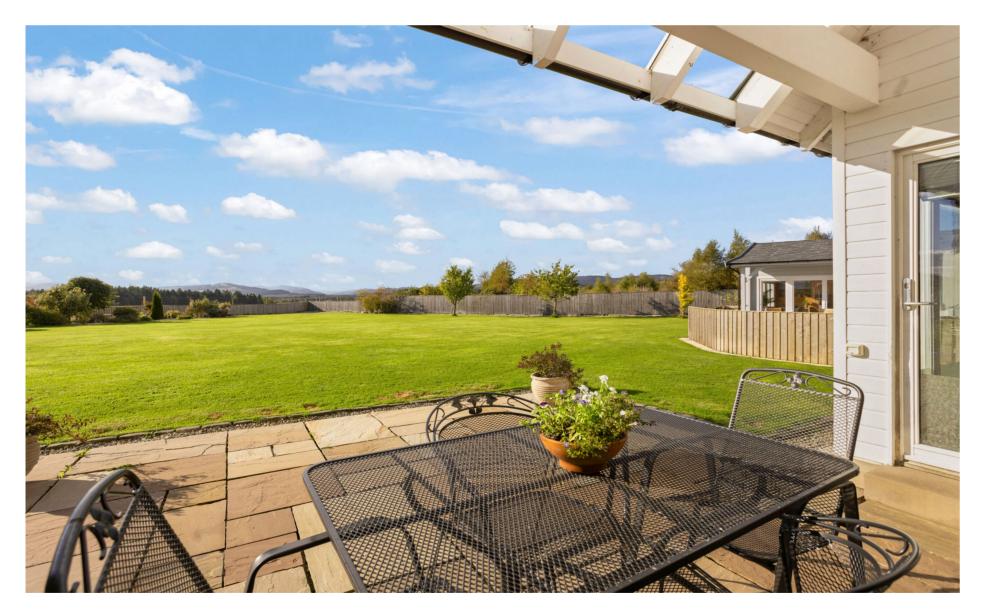

Specification is to an uncompromising standard and includes quality kitchen, bathroom and en-suite fittings, Oak hardwood floors, feature full height windows to the rear of the house which really show off the spectacular views of the garden and beyond, warmth is provided by a gas fired central heating system and double glazing is installed.