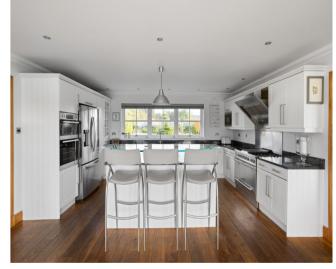

#### THE HOUSE

Internally, this beautiful home is finished and presented to an exacting standard and offers extensive, well-proportioned and extremely versatile living accommodation comprising of on the ground floor:- Entrance vestibule, welcoming and extensive reception hall with sitting area which has feature full-height windows overlooking the garden and beyond, cloakroom/W.C., dual aspect drawing room with wood-burner, dual aspect dining room, sun room, open plan kitchen/diner, door through to the annex which consists of hallway with pantry off, bedroom5/office, en-suite and utility. Upstairs in the annex there is a 4th bedroom and en-suite. The annex offers ideal potential for self-contained living accommodation, but also flows extremely well as part of the main house. Upstairs in the main house there is a large galleried landing/lounge area, shower room and 3 further large double bedrooms, principle suite with en-suite and dressing room.

Specification is to an uncompromising standard and includes quality kitchen, bathroom and en-suite fittings, Oak hardwood floors, feature full height windows to the rear of the house which really show off the spectacular views of the garden and beyond, warmth is provided by a gas fired central heating system and double glazing is installed.