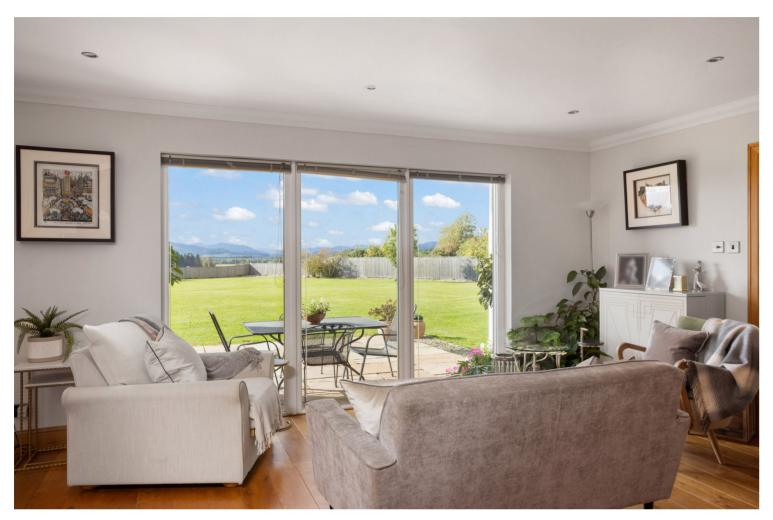

#### THE HOUSE

Internally, this beautiful home is finished and presented to an exacting standard and offers extensive, well-proportioned and extremely versatile living accommodation comprising of on the ground floor:- Entrance vestibule, welcoming and extensive reception hall with sitting area which has feature full-height windows overlooking the garden and beyond, cloakroom/W.C., dual aspect drawing room with wood-burner, dual aspect dining room, sun room, open plan kitchen/diner, door through to the annex which consists of hallway with pantry off, bedroom5/office, en-suite and utility. Upstairs in the annex there is a 4th bedroom and en-suite. The annex offers ideal potential for self-contained living accommodation, but also flows extremely well as part of the main house. Upstairs in the main house there is a large galleried landing/lounge area, shower room and 3 further large double bedrooms, principle suite with en-suite and dressing room.

Specification is to an uncompromising standard and includes quality kitchen, bathroom and en-suite fittings, Oak hardwood floors, feature full height windows to the rear of the house which really show off the spectacular views of the garden and beyond, warmth is provided by a gas fired central heating system and double glazing is installed.