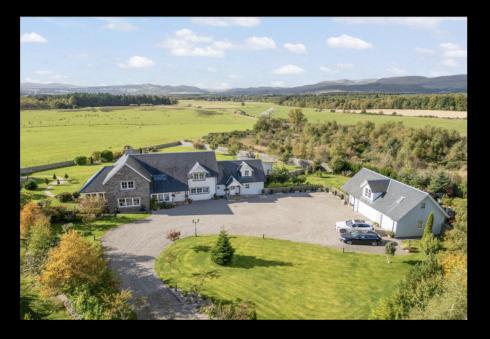

e annex which consists of hallway with pantry off, bedroom5/office, en-suite and utility. Upstairs in the annex there is a 4th bedroom and en-suite. The annex offers ideal potential for self-contained living accommodation, but also flows extremely well as part of the main house. Upstairs in the main house there is a large galleried landing/lounge area, shower room and 3 further large double bedrooms, principle suite with en-suite and dressing room.

Specification is to an uncompromising standard and includes quality kitchen, bathroom and en-suite fittings, Oak hardwood floors, feature full height windows to the rear of the house which really show off the spectacular views of the garden and beyond, warmth is provided by a gas fired central heating system and double glazing is installed.











# THE HEART OF THE HOME









# A CLOSER LOOK













### Collection

#### **ALL ENQUIRIES**

Halliday Homes

Telephone: +44 (0)1786 833811

Email: info@hallidayhomes.co.uk

Website: hallidayhomes.co.uk