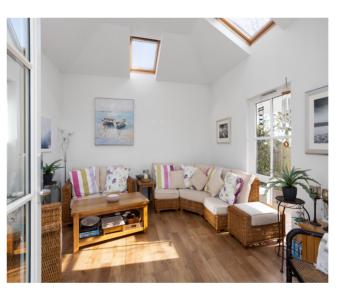

#### THE HOUSE

Internally, this beautiful home is finished and presented to an exacting standard and offers extensive, well-proportioned and extremely versatile living accommodation comprising of on the ground floor:- Entrance vestibule, welcoming and extensive reception hall with sitting area which has feature full-height windows overlooking the garden and beyond, cloakroom/W.C., dual aspect drawing room with wood-burner, dual aspect dining room, sun room, open plan kitchen/diner, door through to the annex which consists of hallway with pantry off, bedroom5/office, en-suite and utility. Upstairs in the annex there is a 4th bedroom and en-suite. The annex offers ideal potential for self-contained living accommodation, but also flows extremely well as part of the main house. Upstairs in the main house there is a large galleried landing/lounge area, shower room and 3 further large double bedrooms, principle suite with en-suite and dressing room.

# A CLOSER LOOK