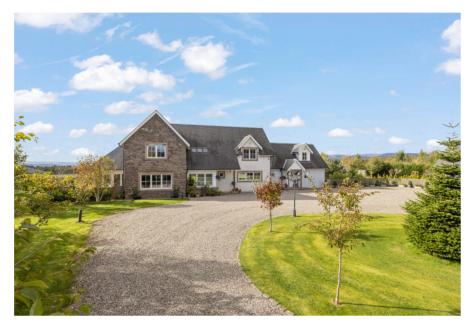

office, en-suite and utility. Upstairs in the annex there is a 4th bedroom and en-suite. The annex offers ideal potential for self-contained living accommodation, but also flows extremely well as part of the main house. Upstairs in the main house there is a large galleried landing/lounge area, shower room and 3 further large double bedrooms, principle suite with en-suite and dressing room.

Specification is to an uncompromising standard and includes quality kitchen, bathroom and en-suite fittings, Oak hardwood floors, feature full height windows to the rear of the house which really show off the spectacular views of the garden and beyond, warmth is provided by a gas fired central heating system and double glazing is installed.











# THE HEART OF THE HOME









# A CLOSER LOOK













### Collection

#### **ALL ENQUIRIES**

Halliday Homes

Telephone: +44 (0)1786 833811

Email: info@hallidayhomes.co.uk

Website: hallidayhomes.co.uk