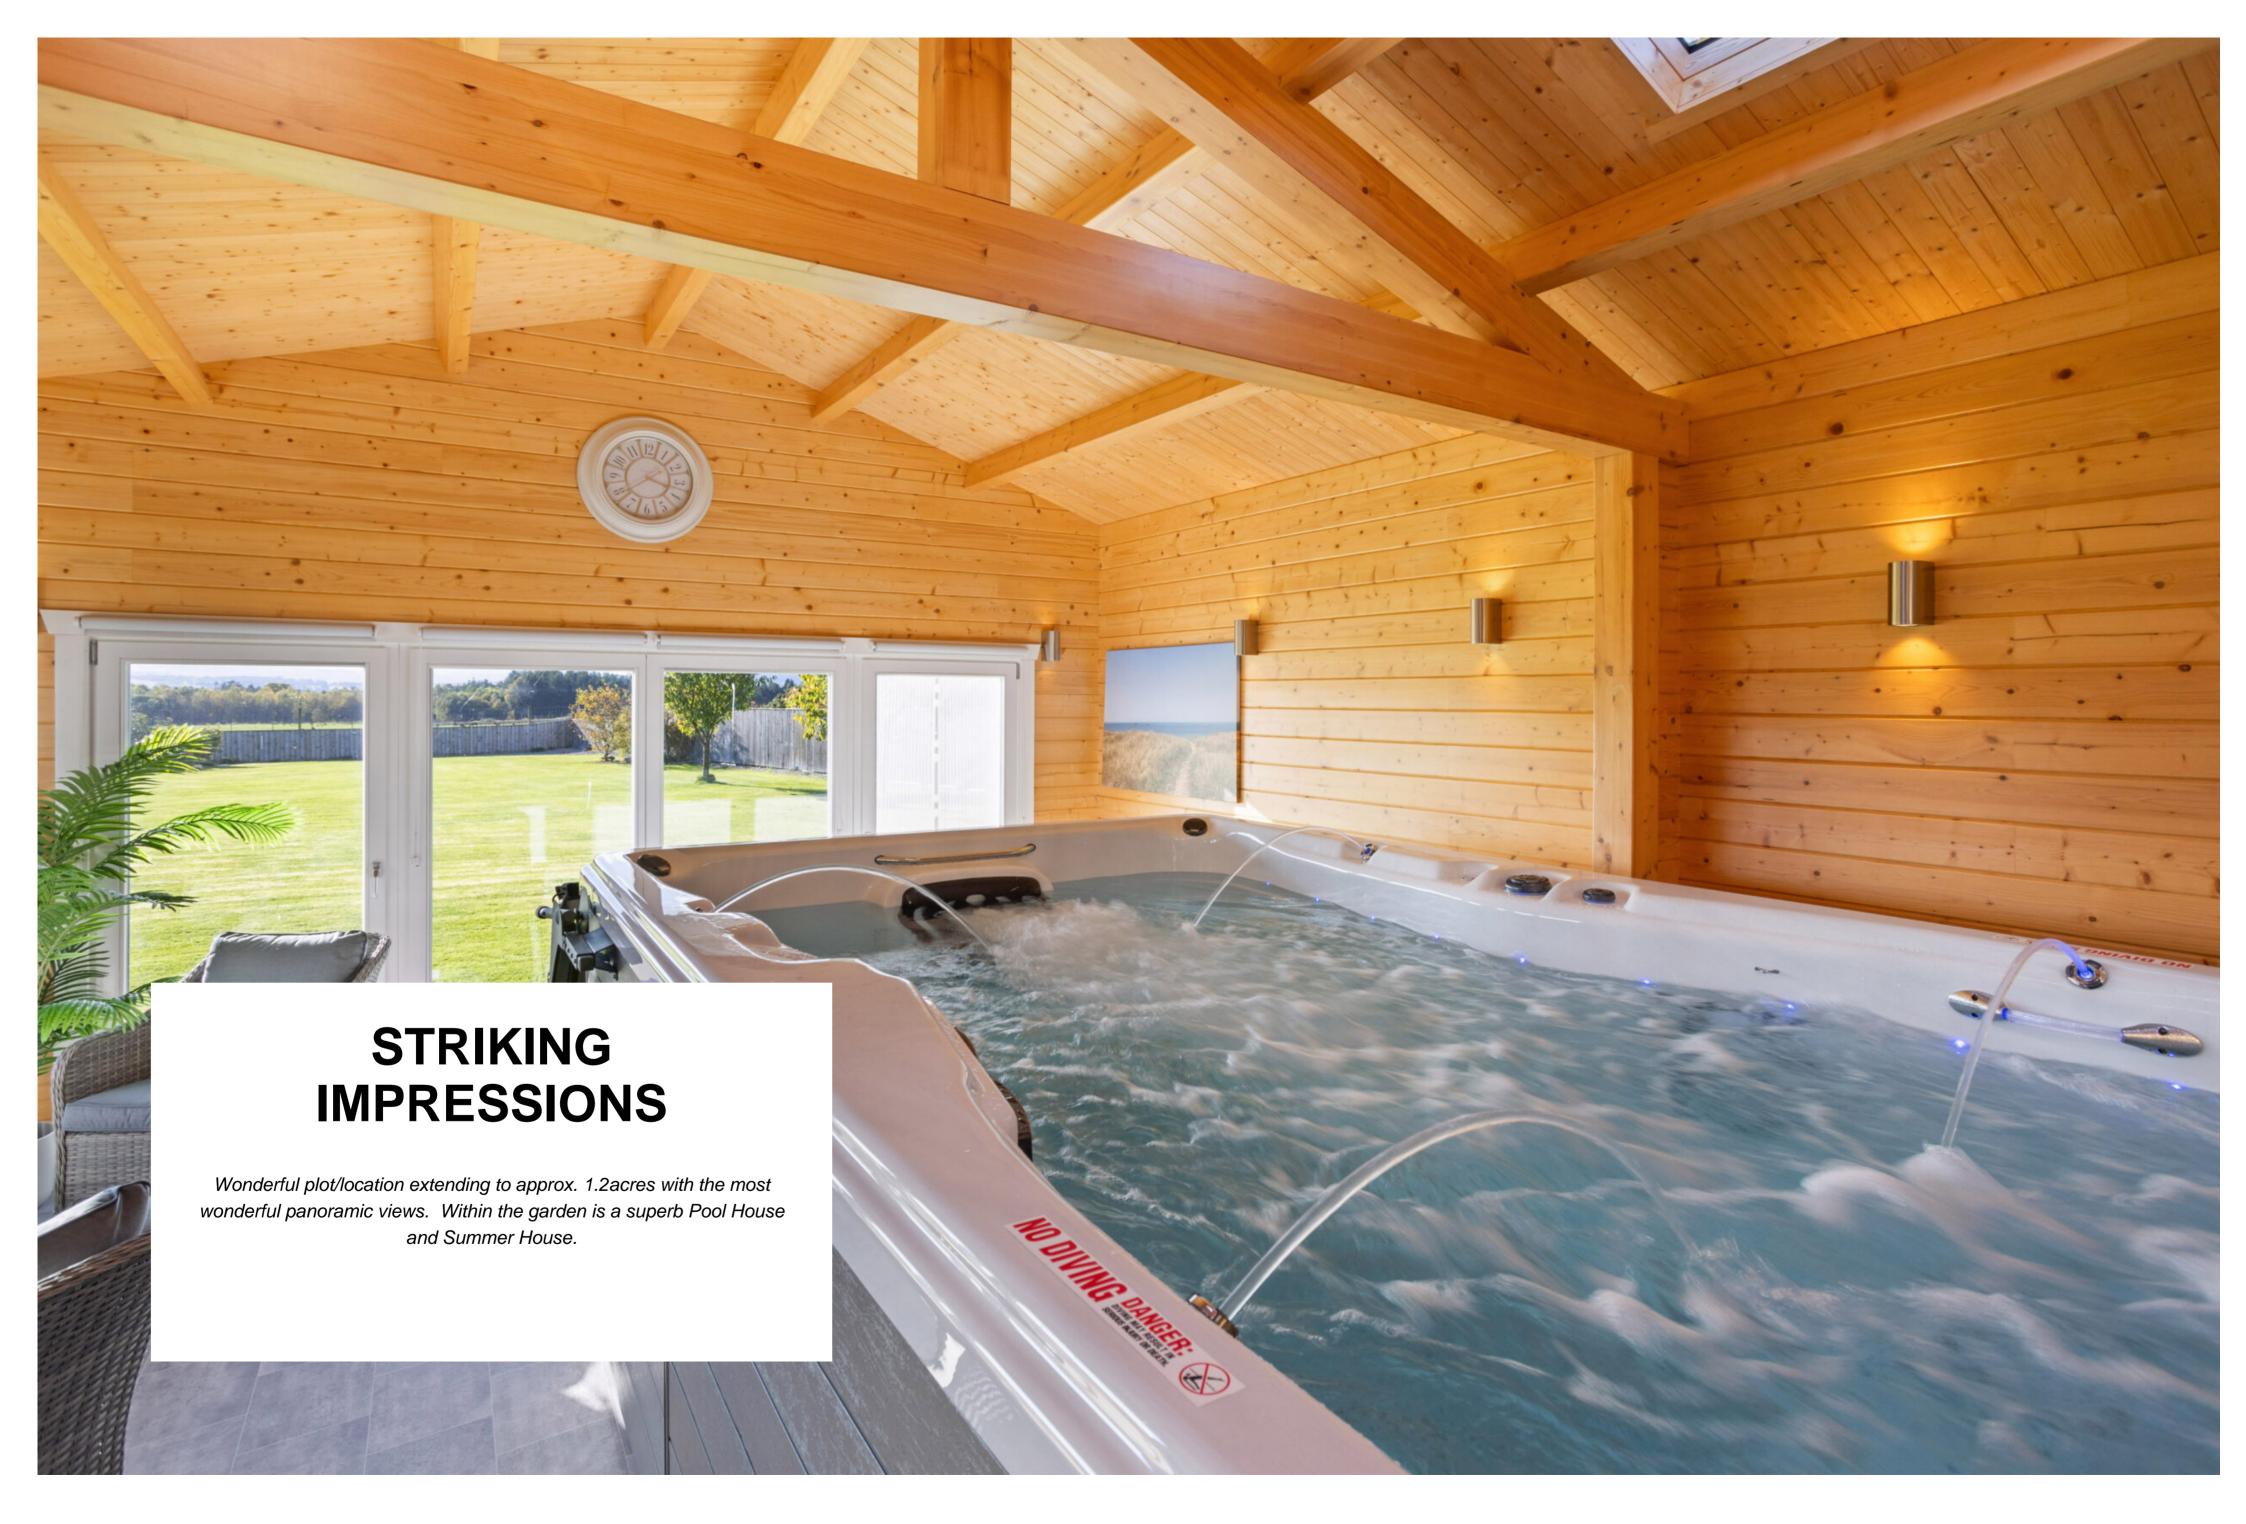

#### THE HOUSE

Internally, this beautiful home is finished and presented to an exacting standard and offers extensive, well-proportioned and extremely versatile living accommodation comprising of on the ground floor:- Entrance vestibule, welcoming and extensive reception hall with sitting area which has feature full-height windows overlooking the garden and beyond, cloakroom/W.C., dual aspect drawing room with wood-burner, dual aspect dining room, sun room, open plan kitchen/diner, door through to the annex which consists of hallway with pantry off, bedroom5/office, en-suite and utility. Upstairs in the annex there is a 4th bedroom and en-suite. The annex offers ideal potential for self-contained living accommodation, but also flows extremely well as part of the main house. Upstairs in the main house there is a large galleried landing/lounge area, shower room and 3 further large double bedrooms, principle suite with en-suite and dressing room.