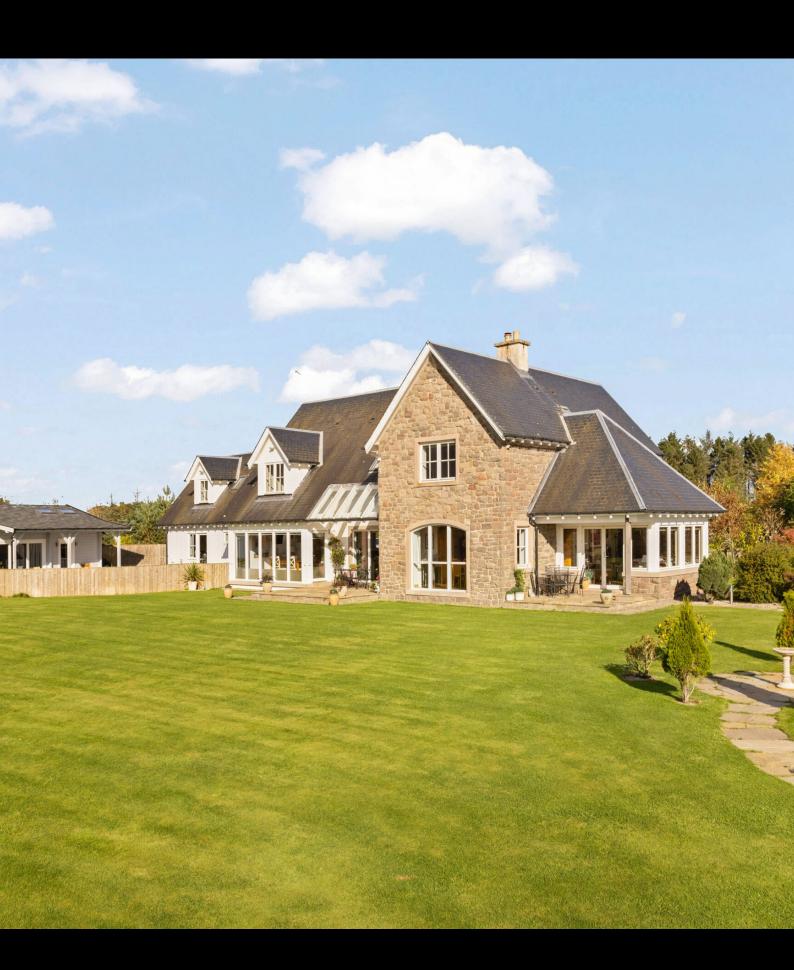

#### THE HOUSE

Internally, this beautiful home is finished and presented to an exacting standard and offers extensive, well-proportioned and extremely versatile living accommodation comprising of on the ground floor:- Entrance vestibule, welcoming and extensive reception hall with sitting area which has feature full-height windows overlooking the garden and beyond, cloakroom/W.C., dual aspect drawing room with wood-burner, dual aspect dining room, sun room, open plan kitchen/diner, door through to the annex which consists of hallway with pantry off, bedroom5/office, en-suite and utility. Upstairs in the annex there is a 4th bedroom and en-suite. The annex offers ideal potential for self-contained living accommodation, but also flows extremely well as part of the main house. Upstairs in the main house there is a large galleried landing/lounge area, shower room and 3 further large double bedrooms, principle suite with en-suite and dressing room.

Specification is to an uncompromising standard and includes quality kitchen, bathroom and en-suite fittings, Oak hardwood floors, feature full height windows to the rear of the house which really show off the spectacular views of the garden and beyond, warmth is provided by a gas fired central heating system and double glazing is installed.