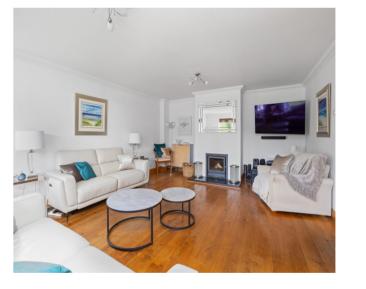

#### THE HOUSE

Internally, this beautiful home is finished and presented to an exacting standard and offers extensive, well-proportioned and extremely versatile living accommodation comprising of on the ground floor:- Entrance vestibule, welcoming and extensive reception hall with sitting area which has feature full-height windows overlooking the garden and beyond, cloakroom/W.C., dual aspect drawing room with wood-burner, dual aspect dining room, sun room, open plan kitchen/diner, door through to the annex which consists of hallway with pantry off, bedroom5/office, en-suite and utility. Upstairs in the annex there is a 4th bedroom and en-suite. The annex offers ideal potential for self-contained living accommodation, but also flows extremely well as part of the main house. Upstairs in the main house there is a large galleried landing/lounge area, shower room and 3 further large double bedrooms, principle suite with en-suite and dressing room.

Specification is to an uncompromising standard and includes quality kitchen, bathroom and en-suite fittings, Oak hardwood floors, feature full height windows to the rear of the house which really show off the spectacular views of the garden and beyond, warmth is provided by a gas fired central heating system and double glazing is installed.