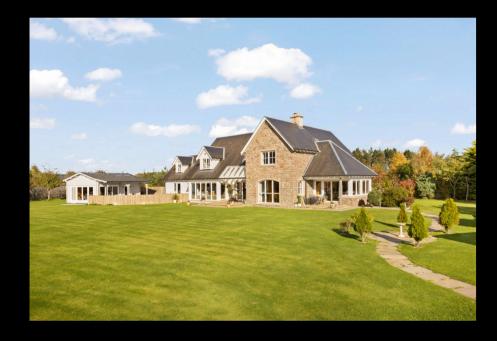

## Westfield The Moor, By Auchterarder

5 Bed | 5 Bath | 540m2

#### THE HOUSE

Internally, this beautiful home is finished and presented to an exacting standard and offers extensive, well-proportioned and extremely versatile living accommodation comprising of on the ground floor:- Entrance vestibule, welcoming and extensive reception hall with sitting area which has feature full-height windows overlooking the garden and beyond, cloakroom/W.C., dual aspect drawing room with wood-burner, dual aspect dining room, sun room, open plan kitchen/diner, door through to the annex which consists of hallway with pantry off, bedroom5/office, en-suite and utility. Upstairs in the annex there is a 4th bedroom and en-suite. The annex offers ideal potential for self-contained living accommodation, but also flows extremely well as part of the main house. Upstairs in the main house there is a large galleried landing/lounge area, shower room and 3 further large double bedrooms, principle suite with en-suite and dressing room.