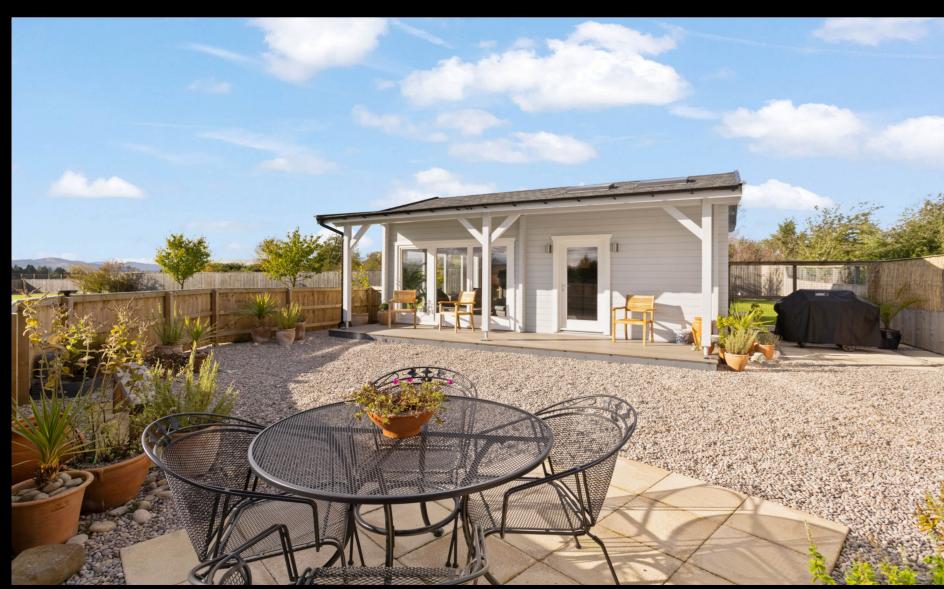

#### THE HOUSE

Internally, this beautiful home is finished and presented to an exacting standard and offers extensive, well-proportioned and extremely versatile living accommodation comprising of on the ground floor:- Entrance vestibule, welcoming and extensive reception hall with sitting area which has feature full-height windows overlooking the garden and beyond, cloakroom/W.C., dual aspect drawing room with wood-burner, dual aspect dining room, sun room, open plan kitchen/diner, door through to the annex which consists of hallway with pantry off, bedroom5/office, en-suite and utility. Upstairs in the annex there is a 4th bedroom and en-suite. The annex offers ideal potential for self-contained living accommodation, but also flows extremely well as part of the main house. Upstairs in the main house there is a large galleried landing/lounge area, shower room and 3 further large double bedrooms, principle suite with en-suite and dressing room.