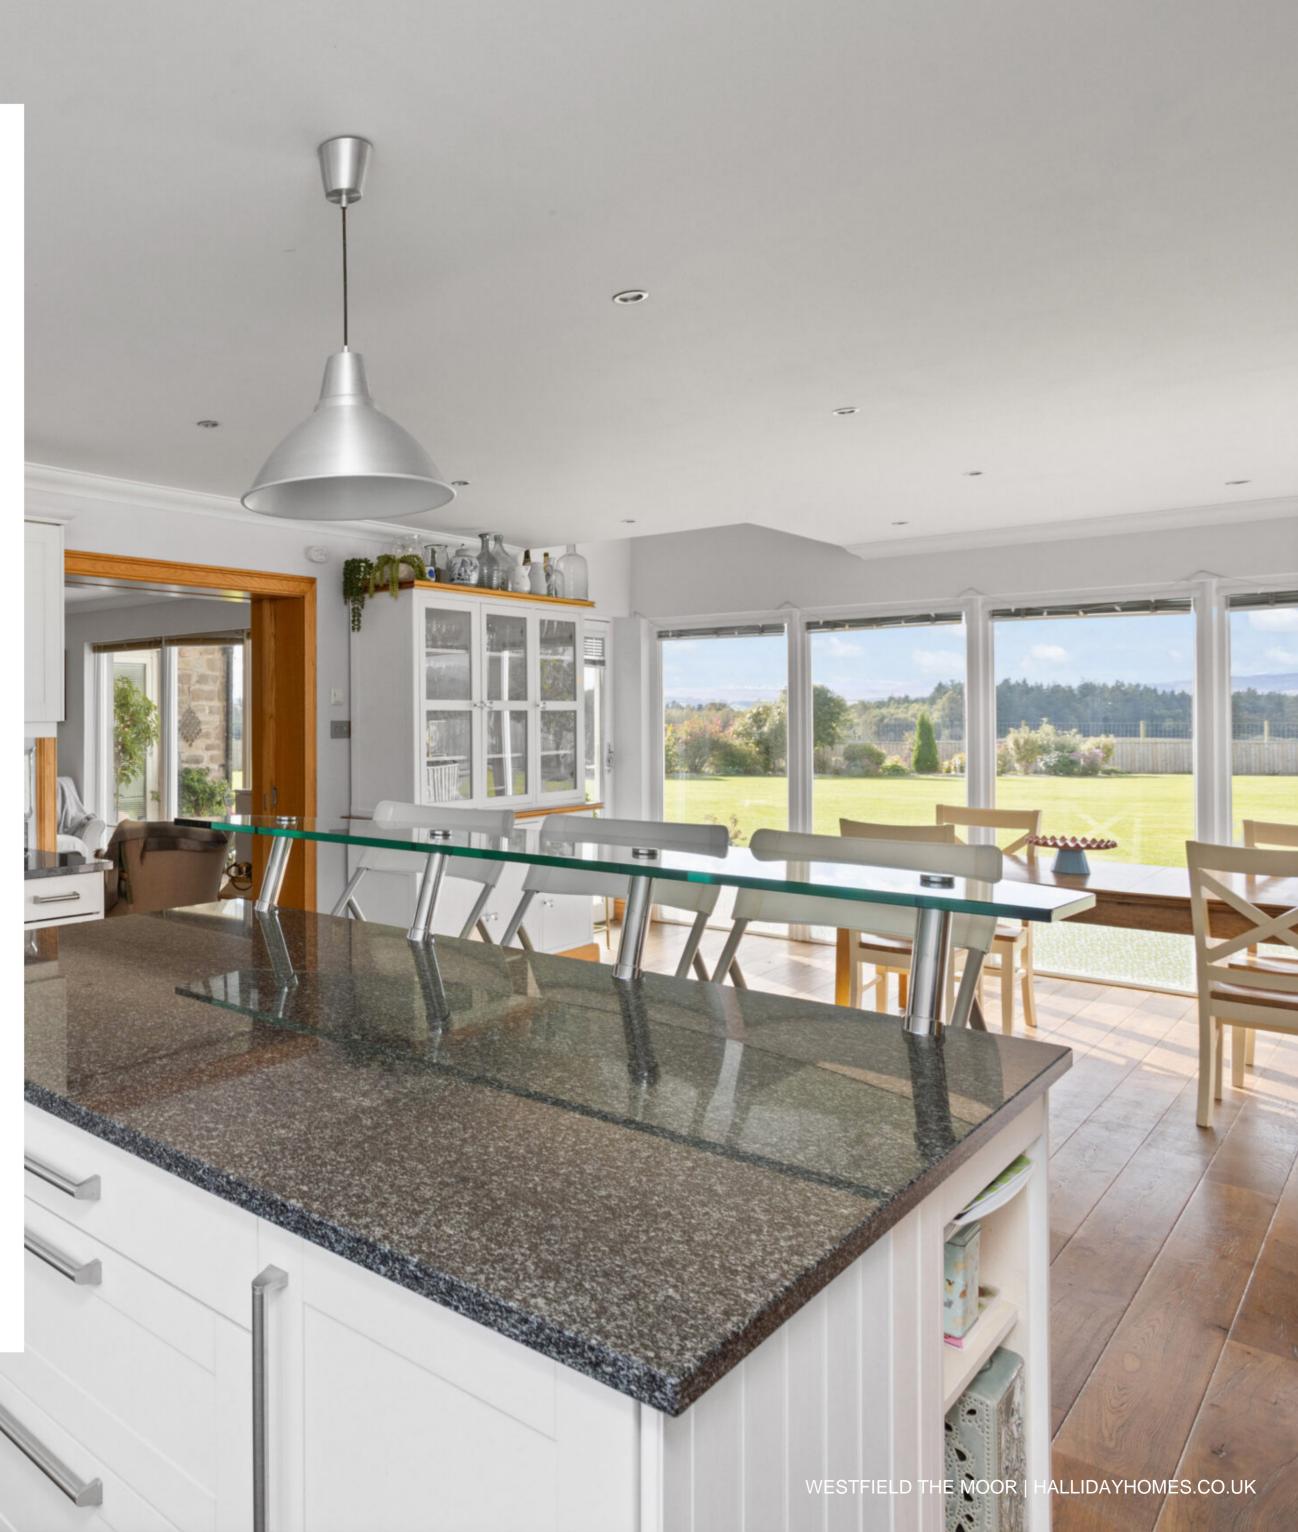

#### THE HOUSE

Internally, this beautiful home is finished and presented to an exacting standard and offers extensive, well-proportioned and extremely versatile living accommodation comprising of on the ground floor:- Entrance vestibule, welcoming and extensive reception hall with sitting area which has feature full-height windows overlooking the garden and beyond, cloakroom/W.C., dual aspect drawing room with wood-burner, dual aspect dining room, sun room, open plan kitchen/diner, door through to the annex which consists of hallway with pantry off, bedroom5/office, en-suite and utility. Upstairs in the annex there is a 4th bedroom and en-suite. The annex offers ideal potential for self-contained living accommodation, but also flows extremely well as part of the main house. Upstairs in the main house there is a large galleried landing/lounge area, shower room and 3 further large double bedrooms, principle suite with en-suite and dressing room.

Specification is to an uncompromising standard and includes quality kitchen, bathroom and en-suite fittings, Oak hardwood floors, feature full height windows to the rear of the house which really show off the spectacular views of the garden and beyond, warmth is provided by a gas fired central heating system and double glazing is installed.