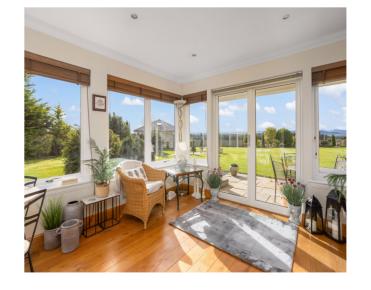

#### THE HOUSE

Internally, this beautiful home is finished and presented to an exacting standard and offers extensive, well-proportioned and extremely versatile living accommodation comprising of on the ground floor:- Entrance vestibule, welcoming and extensive reception hall with sitting area which has feature full-height windows overlooking the garden and beyond, cloakroom/W.C., dual aspect drawing room with wood-burner, dual aspect dining room, sun room, open plan kitchen/diner, door through to the annex which consists of hallway with pantry off, bedroom5/office, en-suite and utility. Upstairs in the annex there is a 4th bedroom and en-suite. The annex offers ideal potential for self-contained living accommodation, but also flows extremely well as part of the main house. Upstairs in the main house there is a large galleried landing/lounge area, shower room and 3 further large double bedrooms, principle suite with en-suite and dressing room.

Specification is to an uncompromising standard and includes quality kitchen, bathroom and en-suite fittings, Oak hardwood floors, feature full height windows to the rear of the house which really show off the spectacular views of the garden and beyond, warmth is provided by a gas fired central heating system and double glazing is installed.