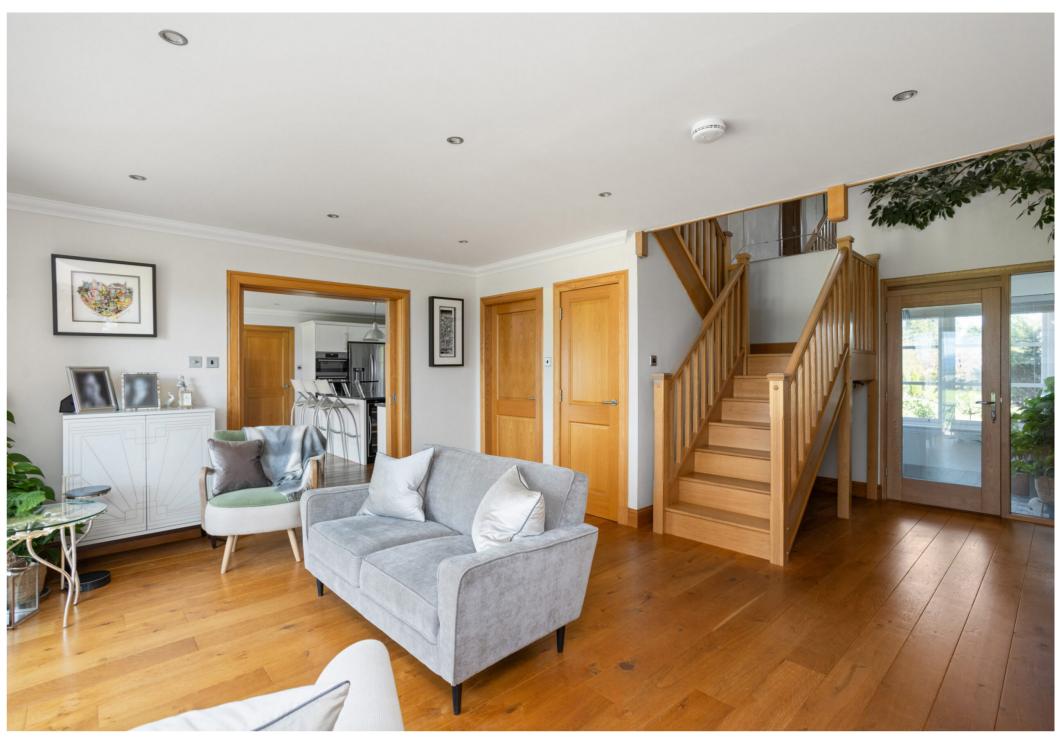

#### THE HOUSE

Internally, this beautiful home is finished and presented to an exacting standard and offers extensive, well-proportioned and extremely versatile living accommodation comprising of on the ground floor:- Entrance vestibule, welcoming and extensive reception hall with sitting area which has feature full-height windows overlooking the garden and beyond, cloakroom/W.C., dual aspect drawing room with wood-burner, dual aspect dining room, sun room, open plan kitchen/diner, door through to the annex which consists of hallway with pantry off, bedroom5/office, en-suite and utility. Upstairs in the annex there is a 4th bedroom and en-suite. The annex offers ideal potential for self-contained living accommodation, but also flows extremely well as part of the main house. Upstairs in the main house there is a large galleried landing/lounge area, shower room and 3 further large double bedrooms, principle suite with en-suite and dressing room.

# THE HEART OF THE HOME