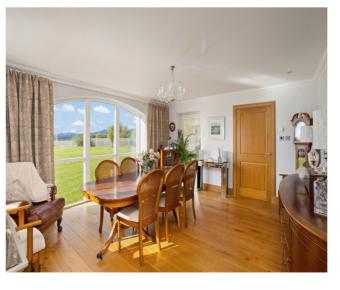

#### THE HOUSE

Internally, this beautiful home is finished and presented to an exacting standard and offers extensive, well-proportioned and extremely versatile living accommodation comprising of on the ground floor:- Entrance vestibule, welcoming and extensive reception hall with sitting area which has feature full-height windows overlooking the garden and beyond, cloakroom/W.C., dual aspect drawing room with wood-burner, dual aspect dining room, sun room, open plan kitchen/diner, door through to the annex which consists of hallway with pantry off, bedroom5/office, en-suite and utility. Upstairs in the annex there is a 4th bedroom and en-suite. The annex offers ideal potential for self-contained living accommodation, but also flows extremely well as part of the main house. Upstairs in the main house there is a large galleried landing/lounge area, shower room and 3 further large double bedrooms, principle suite with en-suite and dressing room.

Specification is to an uncompromising standard and includes quality kitchen, bathroom and en-suite fittings, Oak hardwood floors, feature full height windows to the rear of the house which really show off the spectacular views of the garden and beyond, warmth is provided by a gas fired central heating system and double glazing is installed.