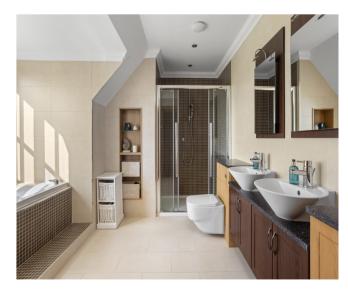

#### THE HOUSE

Internally, this beautiful home is finished and presented to an exacting standard and offers extensive, well-proportioned and extremely versatile living accommodation comprising of on the ground floor:- Entrance vestibule, welcoming and extensive reception hall with sitting area which has feature full-height windows overlooking the garden and beyond, cloakroom/W.C., dual aspect drawing room with wood-burner, dual aspect dining room, sun room, open plan kitchen/diner, door through to the annex which consists of hallway with pantry off, bedroom5/office, en-suite and utility. Upstairs in the annex there is a 4th bedroom and en-suite. The annex offers ideal potential for self-contained living accommodation, but also flows extremely well as part of the main house. Upstairs in the main house there is a large galleried landing/lounge area, shower room and 3 further large double bedrooms, principle suite with en-suite and dressing room.

Specification is to an uncompromising standard and includes quality kitchen, bathroom and en-suite fittings, Oak hardwood floors, feature full height windows to the rear of the house which really show off the spectacular views of the garden and beyond, warmth is provided by a gas fired central heating system and double glazing is installed.