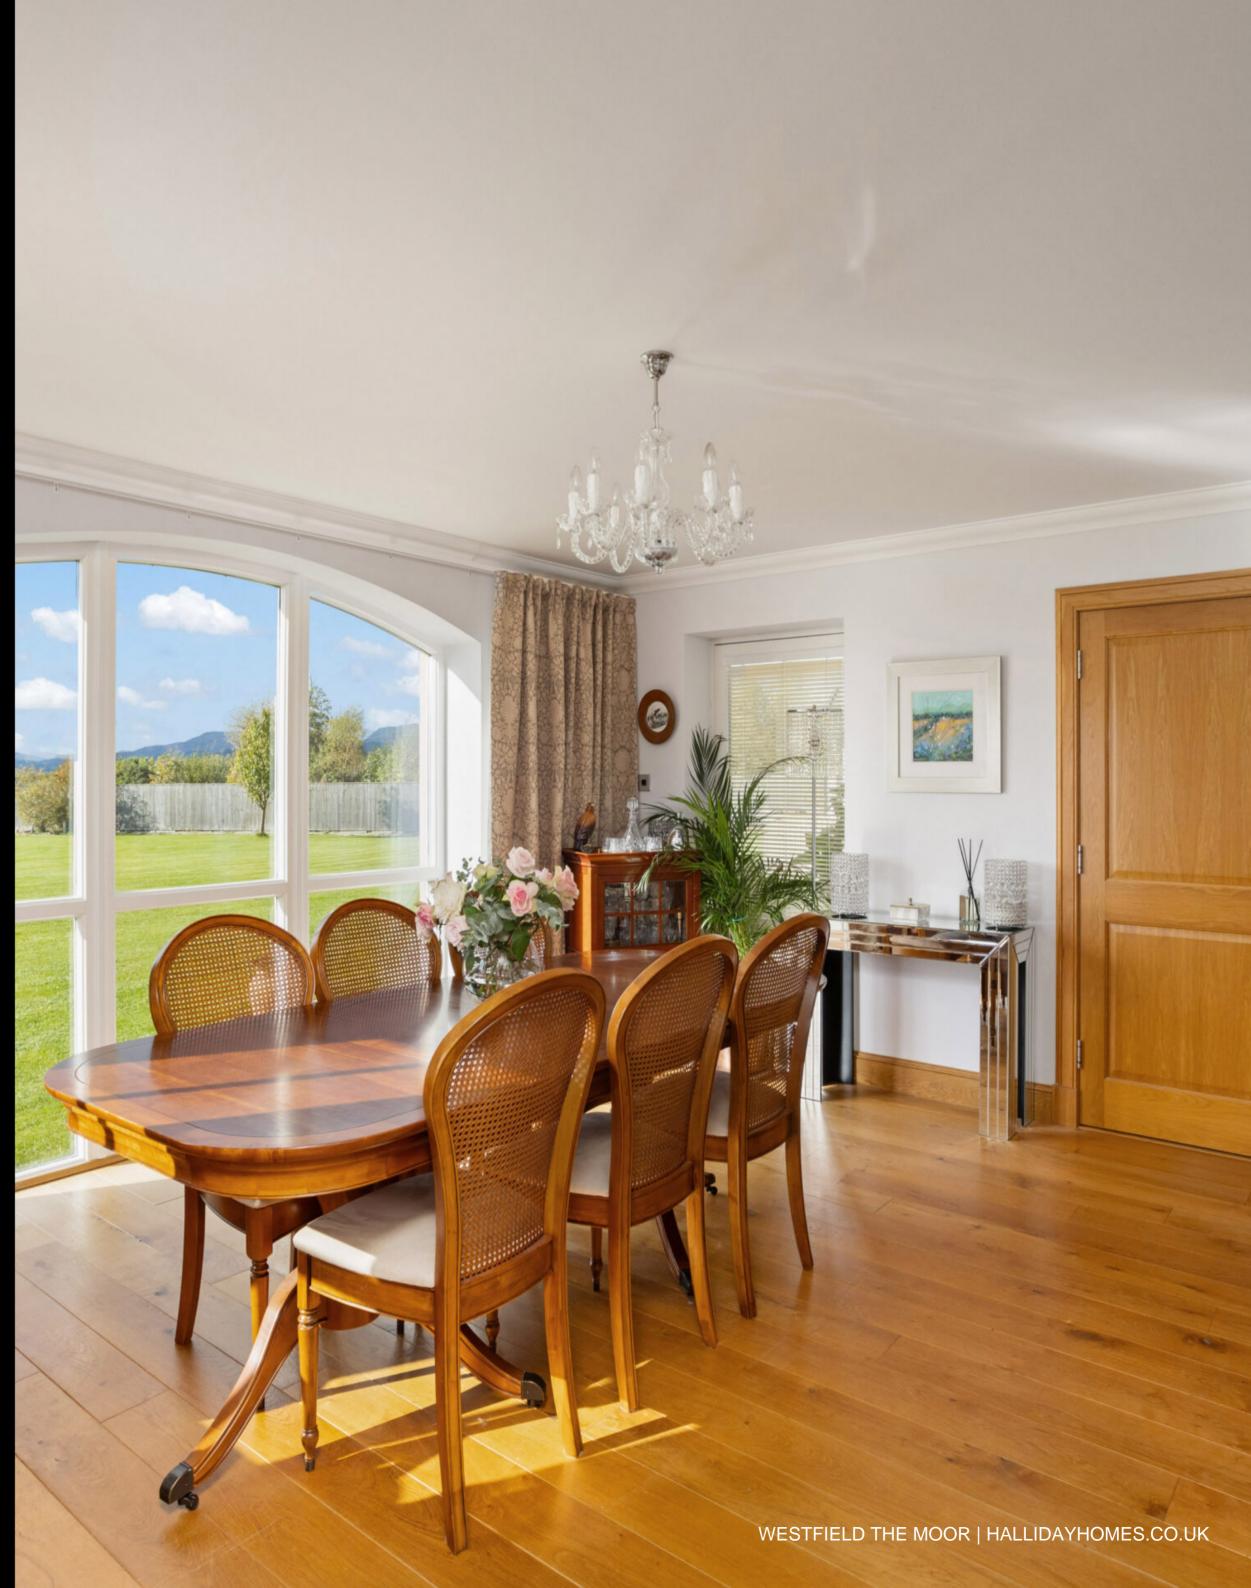

#### THE HOUSE

Internally, this beautiful home is finished and presented to an exacting standard and offers extensive, well-proportioned and extremely versatile living accommodation comprising of on the ground floor:- Entrance vestibule, welcoming and extensive reception hall with sitting area which has feature full-height windows overlooking the garden and beyond, cloakroom/W.C., dual aspect drawing room with wood-burner, dual aspect dining room, sun room, open plan kitchen/diner, door through to the annex which consists of hallway with pantry off, bedroom5/office, en-suite and utility. Upstairs in the annex there is a 4th bedroom and en-suite. The annex offers ideal potential for self-contained living accommodation, but also flows extremely well as part of the main house. Upstairs in the main house there is a large galleried landing/lounge area, shower room and 3 further large double bedrooms, principle suite with en-suite and dressing room.

Specification is to an uncompromising standard and includes quality kitchen, bathroom and en-suite fittings, Oak hardwood floors, feature full height windows to the rear of the house which really show off the spectacular views of the garden and beyond, warmth is provided by a gas fired central heating system and double glazing is installed.