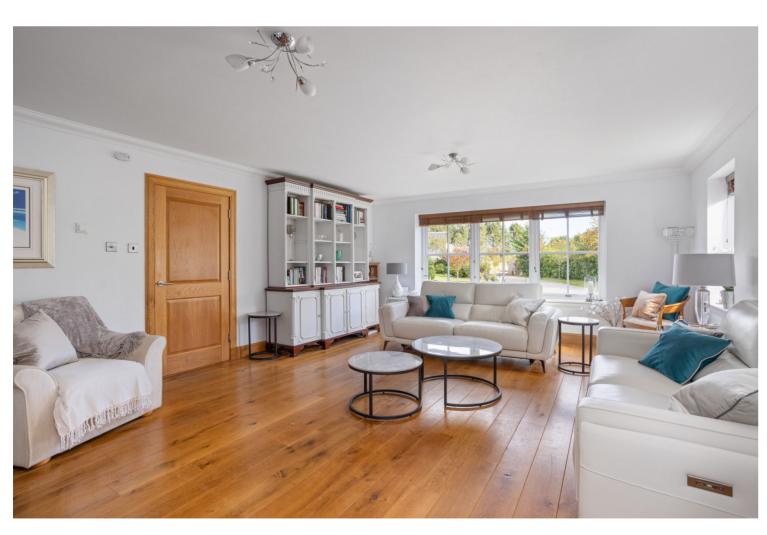

#### THE HOUSE

Internally, this beautiful home is finished and presented to an exacting standard and offers extensive, well-proportioned and extremely versatile living accommodation comprising of on the ground floor:- Entrance vestibule, welcoming and extensive reception hall with sitting area which has feature full-height windows overlooking the garden and beyond, cloakroom/W.C., dual aspect drawing room with wood-burner, dual aspect dining room, sun room, open plan kitchen/diner, door through to the annex which consists of hallway with pantry off, bedroom5/office, en-suite and utility. Upstairs in the annex there is a 4th bedroom and en-suite. The annex offers ideal potential for self-contained living accommodation, but also flows extremely well as part of the main house. Upstairs in the main house there is a large galleried landing/lounge area, shower room and 3 further large double bedrooms, principle suite with en-suite and dressing room.