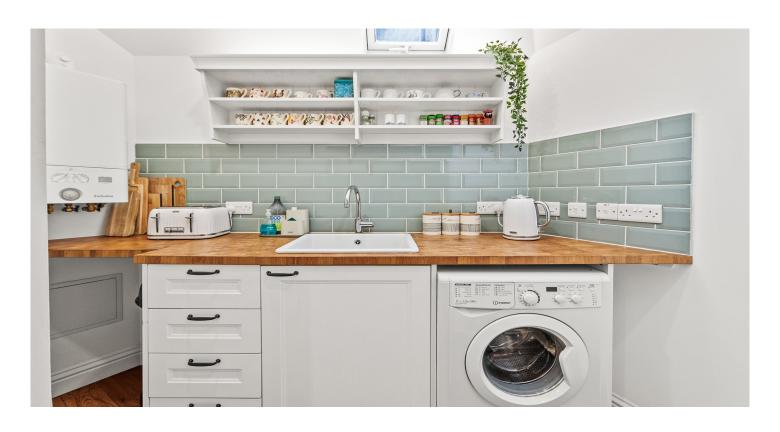

The internal accommodation comprises; entrance hall, lounge, kitchen, on the upper level is a double bedroom and shower room. Warmth is provided by gas central heating.

Externally there is on street parking.