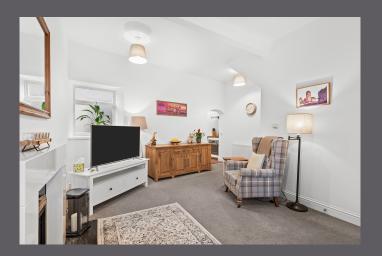

The internal accommodation comprises; entrance hall, lounge, kitchen, on the upper level is a double bedroom and shower room. Warmth is provided by gas central heating.

Externally there is on street parking.