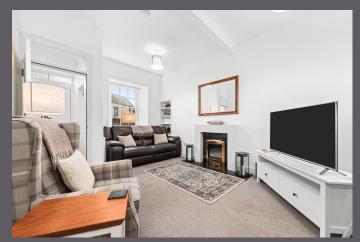

The internal accommodation comprises; entrance hall, lounge, kitchen, on the upper level is a double bedroom and shower room. Warmth is provided by gas central heating.

Externally there is on street parking.