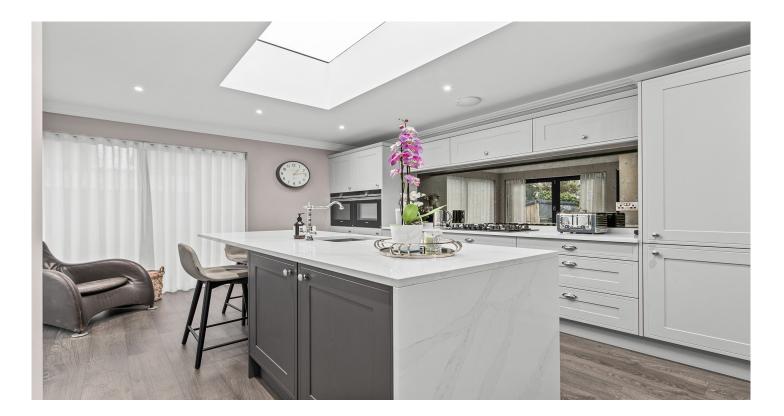

The internal accommodation compromises of entrance hall, leading to all accommodation including, lounge, open plan kitchen/diner/, utility room, three bedrooms, one of which benefits an en-suite bathroom and a family bathroom to complete the accommodation. Warmth is provided by gas central heating and double-glazed windows throughout.