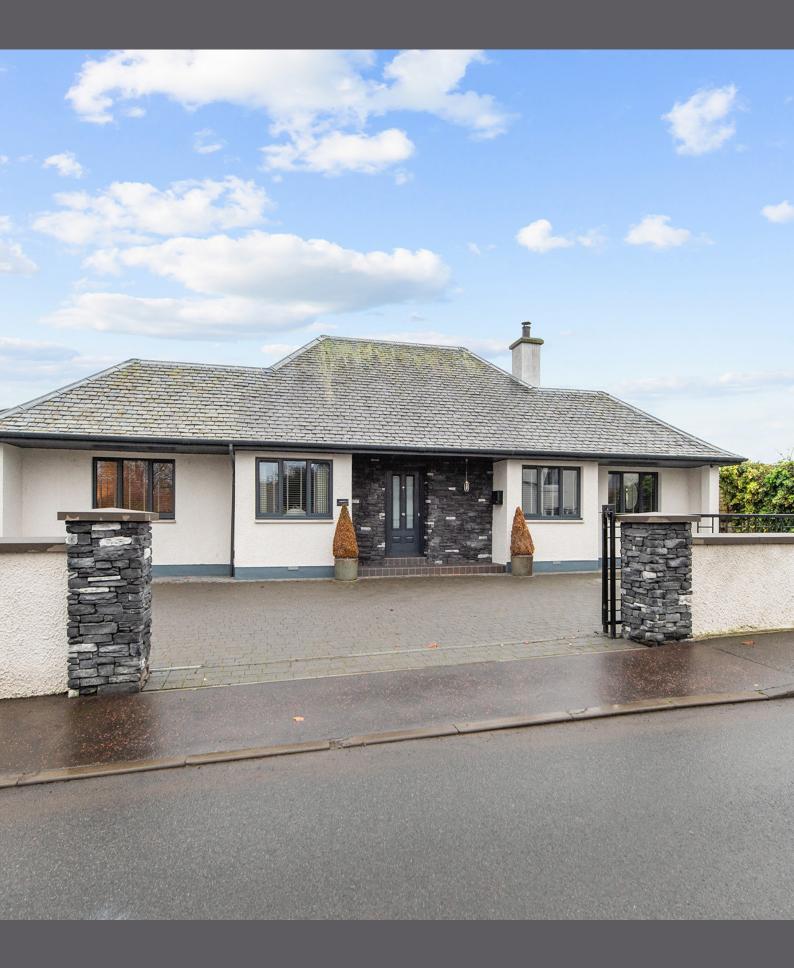

## Inglewood Castleton road

Halliday Homes are delighted to welcome to the market this bespoke extended bungalow which is located within the town of Auchterarder and boasting high quality specifications and luxury materials, this property is a modern masterpiece.

Externally to the front you have access to the property from metal electric gates, there is a large driveway for multiple cars, To the rear are easy to maintain grounds which are slabbed for garden furniture with timber fencing and a timber she and for additional security there is a built in CCTV system installed.