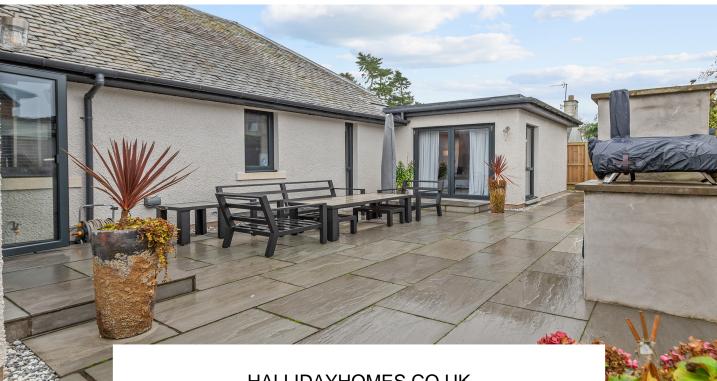

Externally to the front you have access to the property from metal electric gates, there is a large driveway for multiple cars, To the rear are easy to maintain grounds which are slabbed for garden furniture with timber fencing and a timber she and for additional security there is a built in CCTV system installed.