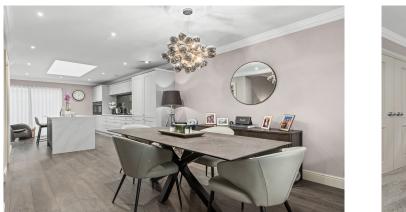

The internal accommodation compromises of entrance hall, leading to all accommodation including, lounge, open plan kitchen/diner/, utility room, three bedrooms, one of which benefits an en-suite bathroom and a family bathroom to complete the accommodation. Warmth is provided by gas central heating and double-glazed windows throughout.