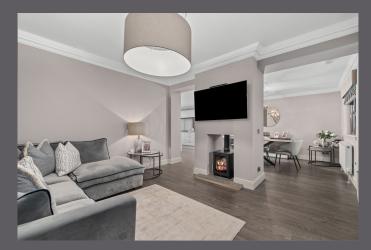

The internal accommodation compromises of entrance hall, leading to all accommodation including, lounge, open plan kitchen/diner/, utility room, three bedrooms, one of which benefits an en-suite bathroom and a family bathroom to complete the accommodation. Warmth is provided by gas central heating and double-glazed windows throughout.