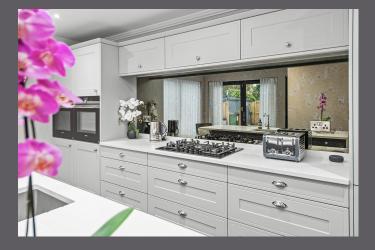

The internal accommodation compromises of entrance hall, leading to all accommodation including, lounge, open plan kitchen/diner/, utility room, three bedrooms, one of which benefits an en-suite bathroom and a family bathroom to complete the accommodation. Warmth is provided by gas central heating and double-glazed windows throughout.