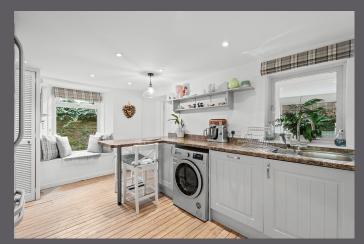

Internally, the well-proportioned living accommodation comprises of entrance vestibule, lovely living room with open fire, downstairs bathroom, breakfasting kitchen, dining room with French doors leading to the garden, 3 bedrooms and a shower room. Specification is to an excellent standard and includes quality kitchen, bathroom and shower room fittings, warmth is provided by a gas fired central heating system and double glazing is installed.