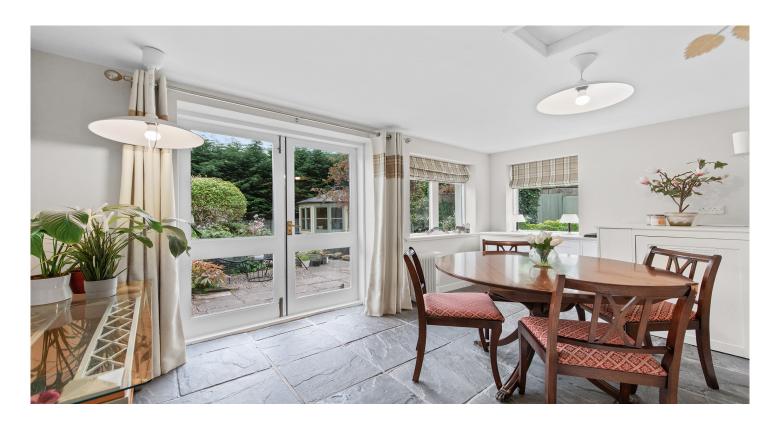

Internally, the well-proportioned living accommodation comprises of entrance vestibule, lovely living room with open fire, downstairs bathroom, breakfasting kitchen, dining room with French doors leading to the garden, 3 bedrooms and a shower room. Specification is to an excellent standard and includes quality kitchen, bathroom and shower room fittings, warmth is provided by a gas fired central heating system and double glazing is installed.

A real feature of the property is the beautiful, mature and sizable garden to the rear which enjoys a high degree of privacy. There is a summerhouse, large store/utility and two further store areas.