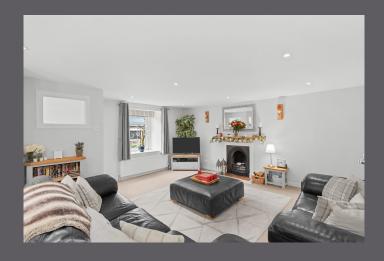

Internally, the well-proportioned living accommodation comprises of entrance vestibule, lovely living room with open fire, downstairs bathroom, breakfasting kitchen, dining room with French doors leading to the garden, 3 bedrooms and a shower room. Specification is to an excellent standard and includes quality kitchen, bathroom and shower room fittings, warmth is provided by a gas fired central heating system and double glazing is installed.