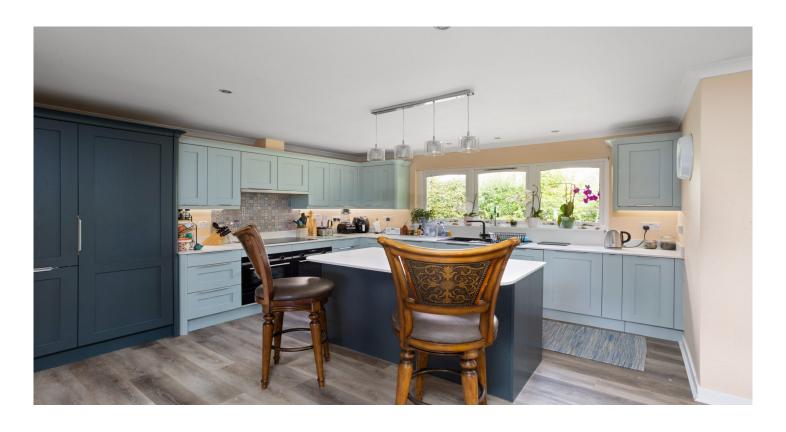

The property comprises: vestibule, hallway, open plan kitchen/dining area/family room, utility room, living room, 3 double bedrooms, and bathroom. On the lower level is a further bedroom, living room, conservatory and w.c. Warmth is provided by gas central heating and double-glazed windows throughout.