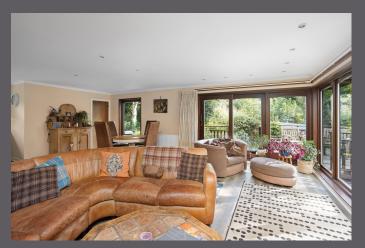

The property comprises: vestibule, hallway, open plan kitchen/dining area/family room, utility room, living room, 3 double bedrooms, and bathroom. On the lower level is a further bedroom, living room, conservatory and w.c. Warmth is provided by gas central heating and double-glazed windows throughout.