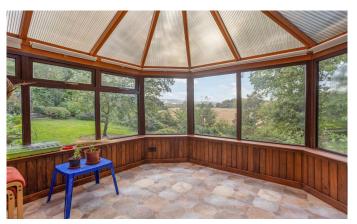

The property comprises: vestibule, hallway, open plan kitchen/dining area/family room, utility room, living room, 3 double bedrooms, and bathroom. On the lower level is a further bedroom, living room, conservatory and w.c. Warmth is provided by gas central heating and double-glazed windows throughout.