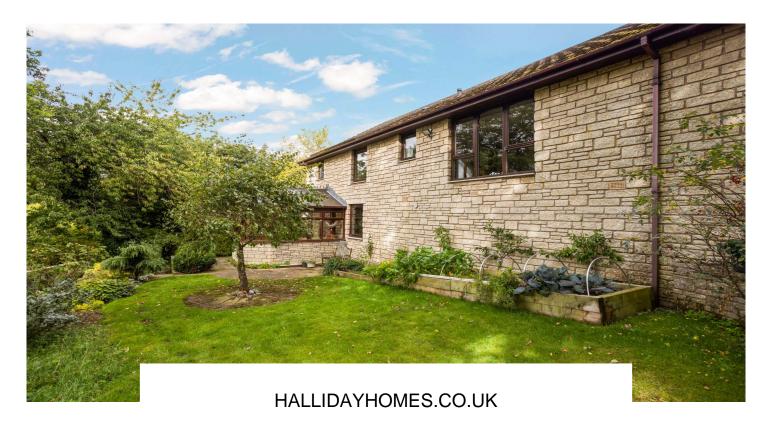

To the front there is a monobloc driveway for off-street parking, an area of lawn and an attractive arrangement of trees, there is also a single garage with light and power. The rear garden has impressive views over the countryside and is split over three levels with parts of lawn and patio area with a summer house. Within the peaceful setting there is also raised decking outside the lounge area and patio area surrounding the property and to the side, an external water tap, and timber shed.