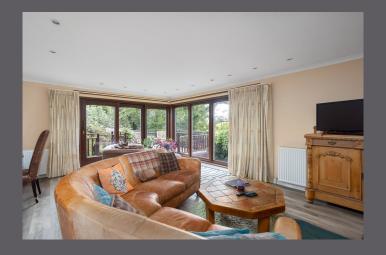

The property comprises: vestibule, hallway, open plan kitchen/dining area/family room, utility room, living room, 3 double bedrooms, and bathroom. On the lower level is a further bedroom, living room, conservatory and w.c. Warmth is provided by gas central heating and double-glazed windows throughout.