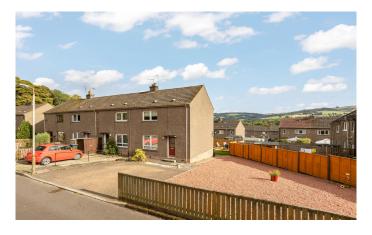

## 16 Glenburn Road

Welcomed to the market is this immaculate two-bedroom semi-detached property that boasts a large plot. Situated just a few minutes' walk from all local amenities available within the highly sought after location of Auchterarder. The property will appeal to a wide range of buyers.

Externally, the property benefits from a driveway to the front, a large stone chipped area to the side. To the rear are very well-maintained garden grounds which are fully enclosed with timber fencing, decking area to enjoy the stunning outlook, timber shed and is mainly laid to lawn.