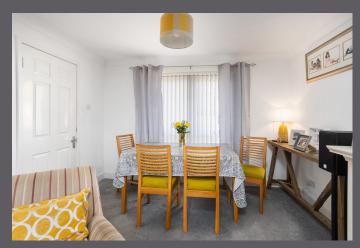

The ground floor comprises entrance hall with storage cupboard, spacious lounge with space for a dining table, and kitchen. On the upper floor are two bedrooms both with built in wardrobes, and the family bathroom, which completes the accommodation. Warmth is provided by gas central heating and double-glazed windows throughout.