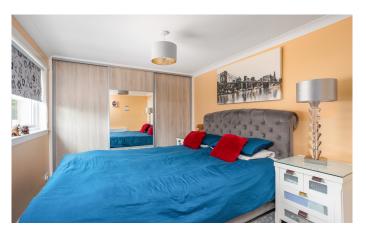

The ground floor comprises entrance hall with storage cupboard, spacious lounge with space for a dining table, and kitchen. On the upper floor are two bedrooms both with built in wardrobes, and the family bathroom, which completes the accommodation. Warmth is provided by gas central heating and double-glazed windows throughout.