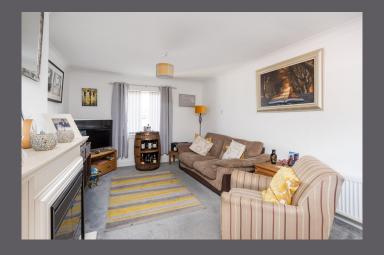

The ground floor comprises entrance hall with storage cupboard, spacious lounge with space for a dining table, and kitchen. On the upper floor are two bedrooms both with built in wardrobes, and the family bathroom, which completes the accommodation. Warmth is provided by gas central heating and double-glazed windows throughout.