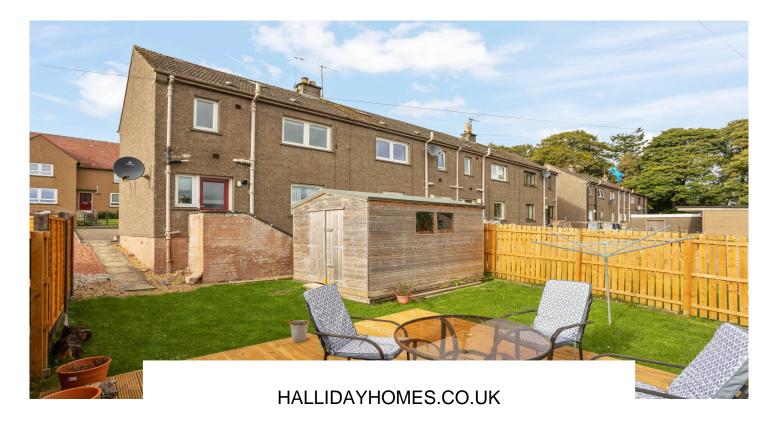

Externally, the property benefits from a driveway to the front, a large stone chipped area to the side. To the rear are very well-maintained garden grounds which are fully enclosed with timber fencing, decking area to enjoy the stunning outlook, timber shed and is mainly laid to lawn.