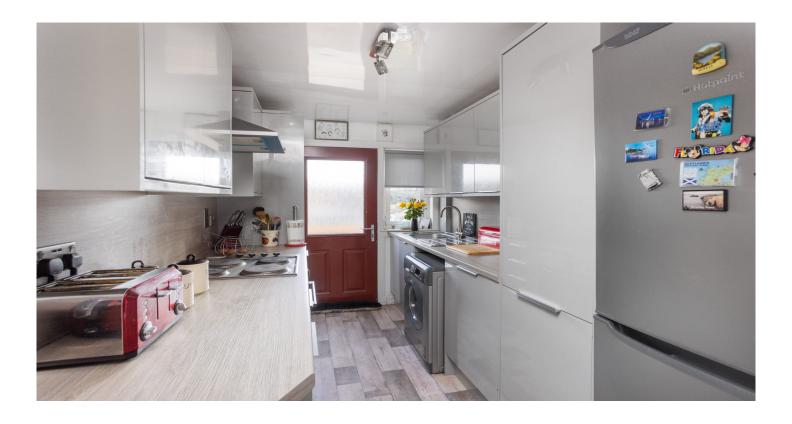

The ground floor comprises entrance hall with storage cupboard, spacious lounge with space for a dining table, and kitchen. On the upper floor are two bedrooms both with built in wardrobes, and the family bathroom, which completes the accommodation. Warmth is provided by gas central heating and double-glazed windows throughout.