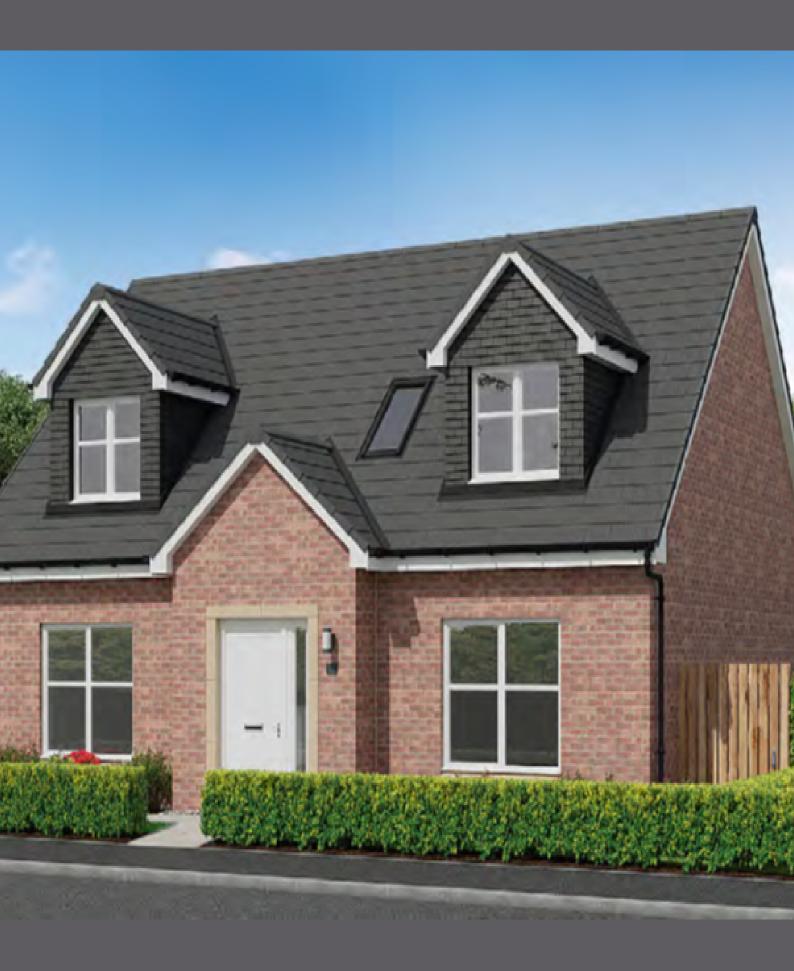

## 20 Sandy Gunn Road

Welcomed to the market is Plot 43 a double-fronted, one-and-a-half storey, three-bedroom cottage provides a unique, welcoming home that is designed for comfort.

The delightful Gainsford presents all the principal accommodation on the ground floor including a spacious, welcoming living room, superb open-plan kitchen/dining and the master bedroom. The stylish kitchen/dining area includes French doors leading to the garden for alfresco dining. It comes complete with a range of premium appliances including stainless steel gas hob, multi-function oven, cooker hood and fully integrated fridge/freezer. Off the kitchen there is a convenient utility room with direct access to the garden, and a handy ground floor cloakroom adjacent to this rear door. The impressive and light master double bedroom on the ground floor is complete with a large walk-in wardrobe and stylish en-suite shower room with a walk-in shower and fitted mirror. Upstairs, there are two more spacious double bedrooms which share a well-appointed bathroom. The upstairs landing also features a bright and convenient IT area.

Surrounding the property will be a private south facing garden with French doors leading to the open plan kitchen, finished with a detached garage.