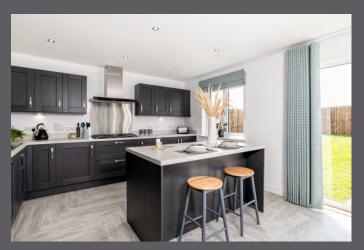

## 20 Sandy Gunn Road

Welcomed to the market is Plot 43 a double-fronted, one-and-a-half storey, three-bedroom cottage provides a unique, welcoming home that is designed for comfort.

The delightful Gainsford presents all the principal accommodation on the ground floor including a spacious, welcoming living room, superb open-plan kitchen/dining and the master bedroom. The stylish kitchen/dining area includes French doors leading to the garden for alfresco dining. It comes complete with a range of premium appliances including stainless steel gas hob, multi-function oven, cooker hood and fully integrated fridge/freezer. Off the kitchen there is a convenient utility room with direct access to the garden, and a handy ground floor cloakroom adjacent to this rear door. The impressive and light master double bedroom on the ground floor is complete with a large walk-in wardrobe and stylish en-suite shower room with a walk-in shower and fitted mirror. Upstairs, there are two more spacious double bedrooms which share a well-appointed bathroom. The upstairs landing also features a bright and convenient IT area.