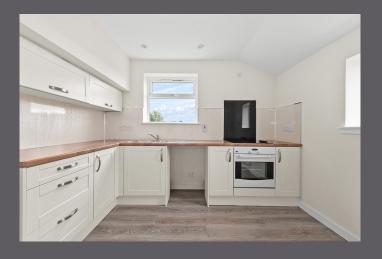

The internal accommodation comprises entrance hallway, spacious lounge, kitchen, dining room, two double bedrooms and a family bathroom. Warmth is provided by oil heating, and double-glazed windows throughout.