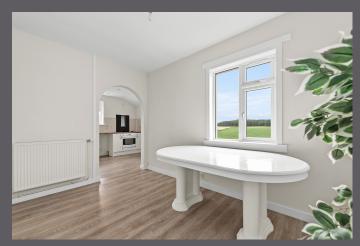

The internal accommodation comprises entrance hallway, spacious lounge, kitchen, dining room, two double bedrooms and a family bathroom. Warmth is provided by oil heating, and double-glazed windows throughout.