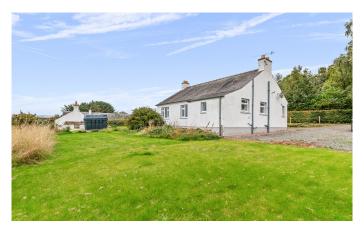

## 1 Belhie Cottage

Welcomed to the market is this unique cottage which is located within a countryside setting and benefits panoramic views. Enjoying an extremely private plot with beautiful garden grounds and ample parking. Viewing is highly recommended.

To the front there is a stone chip driveway for ample off-street parking. The rear garden is bound by fencing affording the plot privacy, and mainly laid to lawn. The garden benefits from an outside water tap and patio area at the back door for garden furniture to enjoy the beautiful views.