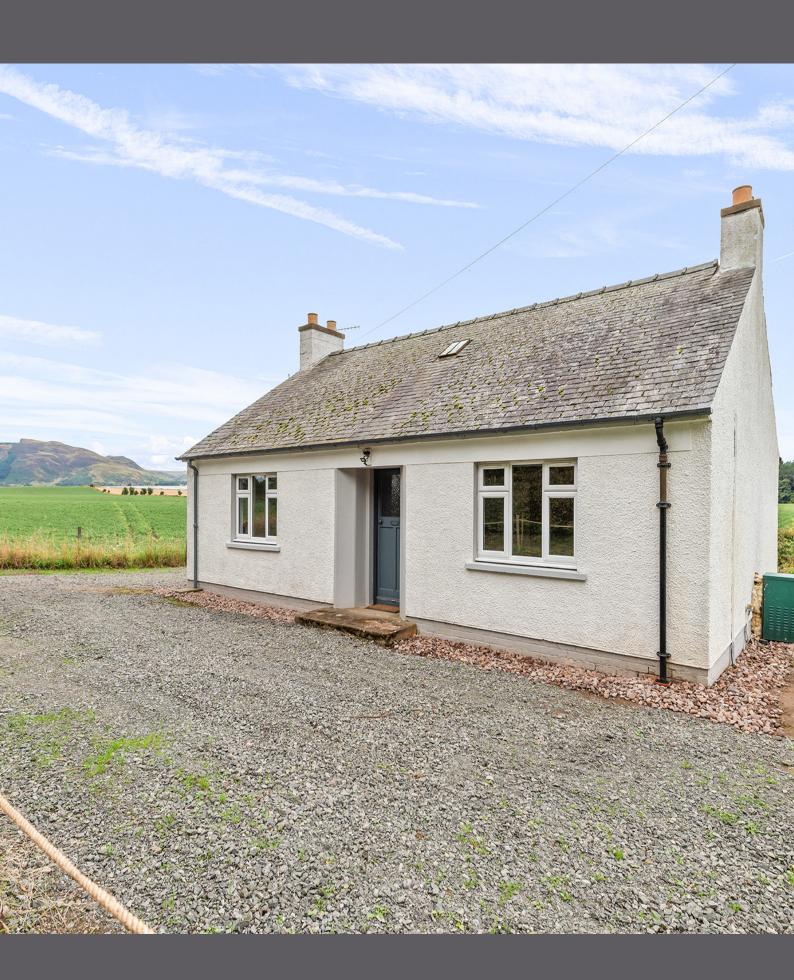

## 1 Belhie Cottage

Welcomed to the market is this unique cottage which is located within a countryside setting and benefits panoramic views. Enjoying an extremely private plot with beautiful garden grounds and ample parking. Viewing is highly recommended.

To the front there is a stone chip driveway for ample off-street parking. The rear garden is bound by fencing affording the plot privacy, and mainly laid to lawn. The garden benefits from an outside water tap and patio area at the back door for garden furniture to enjoy the beautiful views.