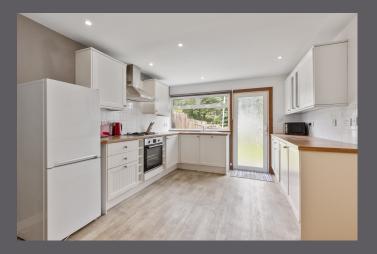

The ground floor comprises entrance hall, spacious lounge, large kitchen with space for a dining table, utility area and bathroom. On the upper floor are two bedrooms. Warmth is provided by gas central heating and double-glazed windows throughout.