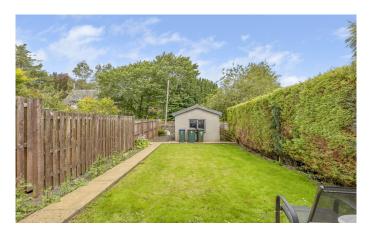

Externally, the property offers convenient off-street parking at the front. At the rear, you'll find beautifully maintained garden grounds, fully enclosed with timber fencing for added privacy. The garden features a well-kept lawn, a paved patio area, and a detached garage providing additional storage.