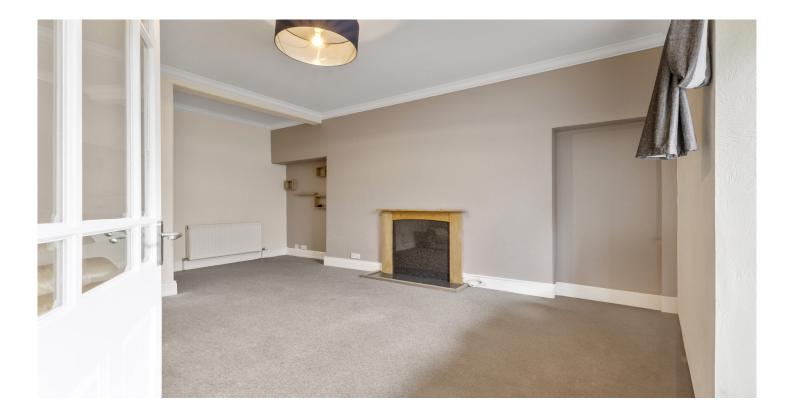

The ground floor comprises entrance hall, spacious lounge, large kitchen with space for a dining table, utility area and bathroom. On the upper floor are two bedrooms. Warmth is provided by gas central heating and double-glazed windows throughout.