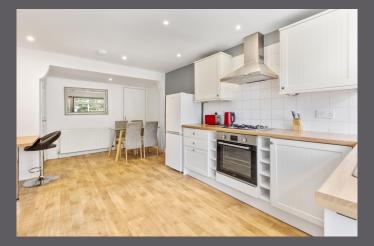

The ground floor comprises entrance hall, spacious lounge, large kitchen with space for a dining table, utility area and bathroom. On the upper floor are two bedrooms. Warmth is provided by gas central heating and double-glazed windows throughout.