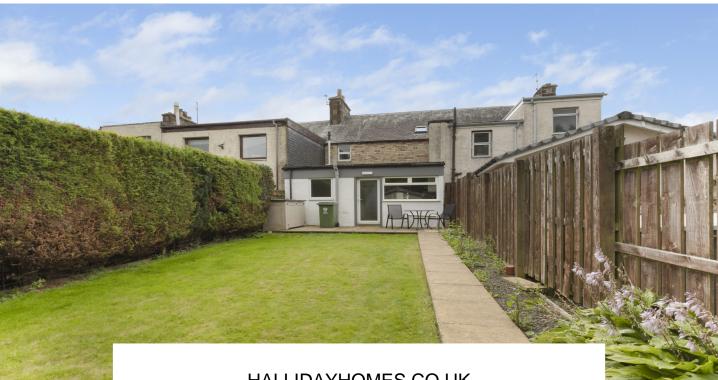

Externally, the property offers convenient off-street parking at the front. At the rear, you'll find beautifully maintained garden grounds, fully enclosed with timber fencing for added privacy. The garden features a well-kept lawn, a paved patio area, and a detached garage providing additional storage.