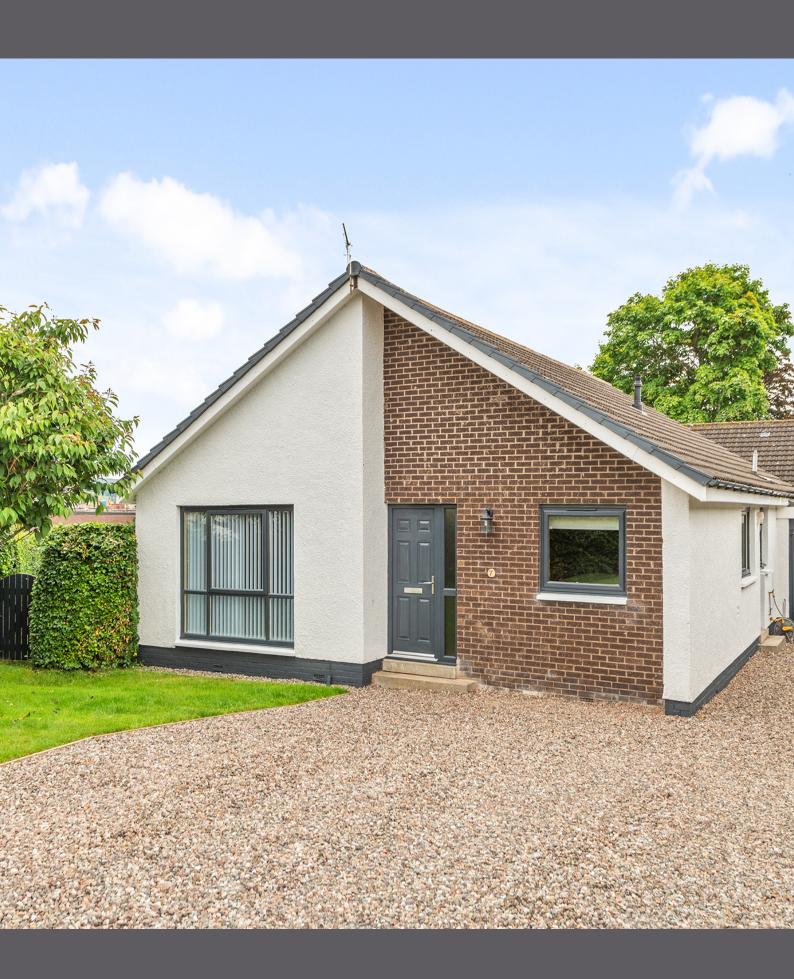

## 7 Rintoul Avenue, Crieff

## 7 Rintoul Avenue

Halliday Homes are delighted to welcome to the market this immaculately presented, four-bedroom bungalow. The property is presented in move in condition with quality fixtures and fittings throughout. Early viewing is highly recommended to appreciate the accommodation on offer.

The property comprises: vestibule, entrance hall, spacious lounge, kitchen, 4 double bedrooms and modern bathroom. Warmth is provided by gas central heating and double-glazed windows throughout.

Externally there is a large stone chip driveway and front garden, and an enclosed rear garden laid to lawn with stone chip area's surrounding the property. The garden is bound by timber fencing and hedging with gate access to the front. The garden also benefits from an external water tap and single garage.