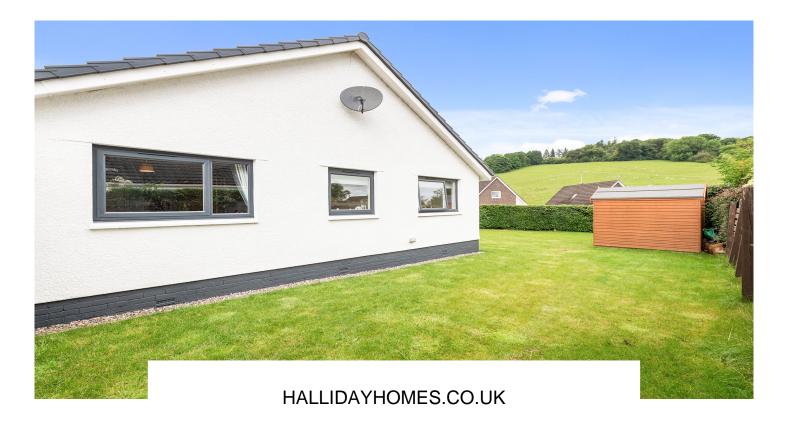

The property comprises: vestibule, entrance hall, spacious lounge, kitchen, 4 double bedrooms and modern bathroom. Warmth is provided by gas central heating and double-glazed windows throughout.

Externally there is a large stone chip driveway and front garden, and an enclosed rear garden laid to lawn with stone chip area's surrounding the property. The garden is bound by timber fencing and hedging with gate access to the front. The garden also benefits from an external water tap and single garage.