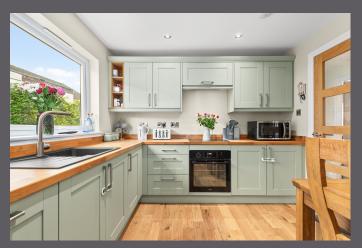

The property comprises: vestibule, entrance hall, spacious lounge, kitchen, 4 double bedrooms and modern bathroom. Warmth is provided by gas central heating and double-glazed windows throughout.

Externally there is a large stone chip driveway and front garden, and an enclosed rear garden laid to lawn with stone chip area's surrounding the property. The garden is bound by timber fencing and hedging with gate access to the front. The garden also benefits from an external water tap and single garage.