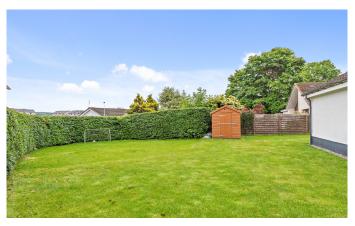

The property comprises: vestibule, entrance hall, spacious lounge, kitchen, 4 double bedrooms and modern bathroom. Warmth is provided by gas central heating and double-glazed windows throughout.

Externally there is a large stone chip driveway and front garden, and an enclosed rear garden laid to lawn with stone chip area's surrounding the property. The garden is bound by timber fencing and hedging with gate access to the front. The garden also benefits from an external water tap and single garage.