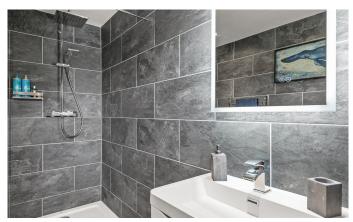

The property comprises: vestibule, entrance hall, spacious lounge, kitchen, 4 double bedrooms and modern bathroom. Warmth is provided by gas central heating and double-glazed windows throughout.

Externally there is a large stone chip driveway and front garden, and an enclosed rear garden laid to lawn with stone chip area's surrounding the property. The garden is bound by timber fencing and hedging with gate access to the front. The garden also benefits from an external water tap and single garage.