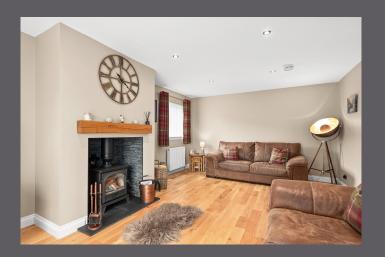

The property comprises: vestibule, entrance hall, spacious lounge, kitchen, 4 double bedrooms and modern bathroom. Warmth is provided by gas central heating and double-glazed windows throughout.

Externally there is a large stone chip driveway and front garden, and an enclosed rear garden laid to lawn with stone chip area's surrounding the property. The garden is bound by timber fencing and hedging with gate access to the front. The garden also benefits from an external water tap and single garage.