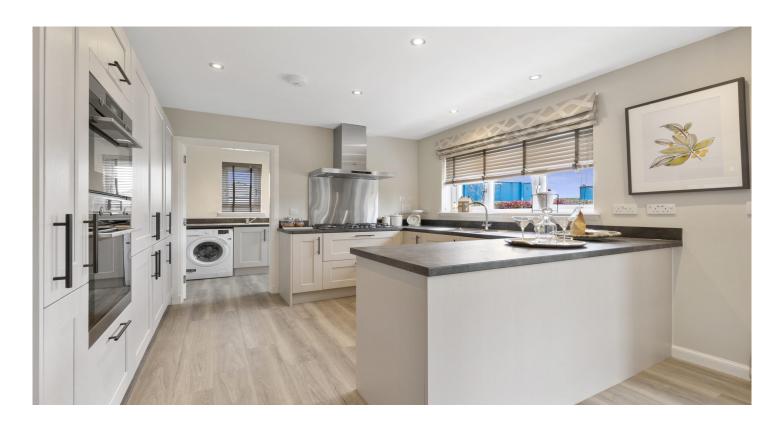

The ground floor comprises: entrance hall, spacious lounge, WC and kitchen/family area with French doors to the garden and utility. On the upper floor are five sizeable bedrooms of which two have en-suite facilities, and the family bathroom completes the accommodation. Warmth is provided by gas central heating and double-glazed windows throughout.