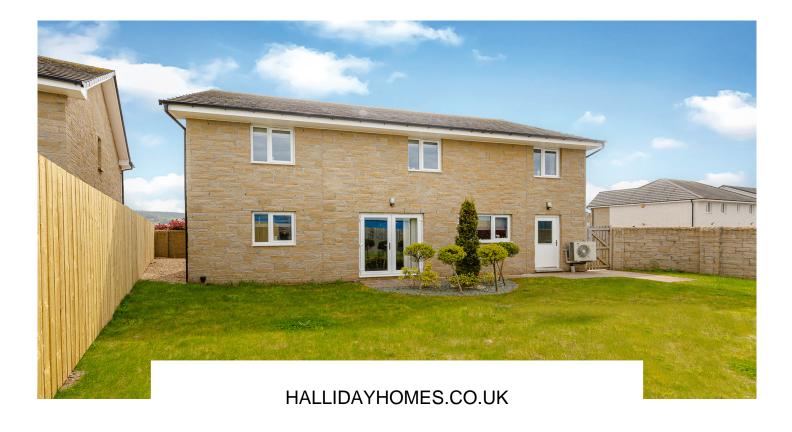

This property is sold as seen and all furniture is available to purchase under separate negotiations.

Externally, the property benefits from a Monobloc drive, grass area and garage with electricity. To the rear are very well-maintained garden grounds which are laid to lawn and fully enclosed with timber fencing with a paved patio seating area and an outside tap.