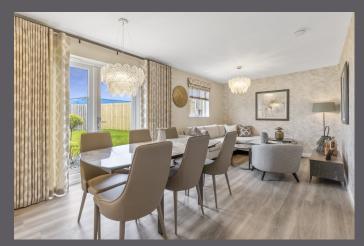

The ground floor comprises: entrance hall, spacious lounge, WC and kitchen/family area with French doors to the garden and utility. On the upper floor are five sizeable bedrooms of which two have en-suite facilities, and the family bathroom completes the accommodation. Warmth is provided by gas central heating and double-glazed windows throughout.