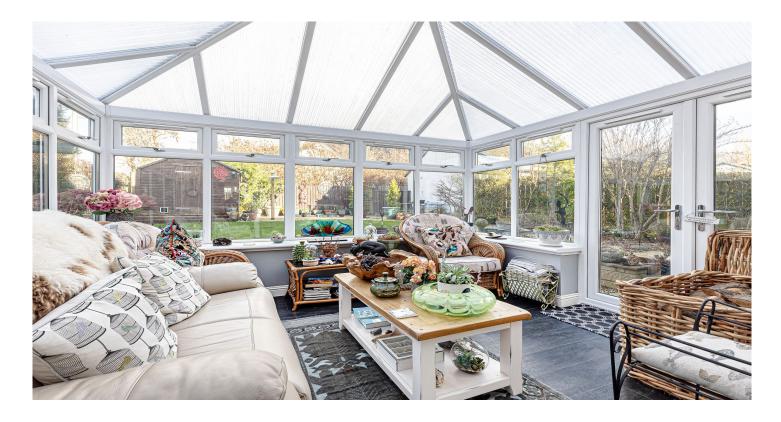

The internal accommodation comprises porch, hallway, spacious lounge, conservatory, kitchen, dining room, utility, bedroom 5/office, and W.C. On the upper level we have four bedrooms, two of which benefit from en-suite facilities and a family bathroom. Warmth is provided by gas central heating, and double-glazed windows throughout.