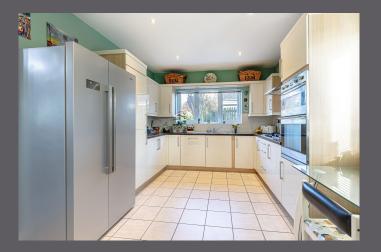

The internal accommodation comprises porch, hallway, spacious lounge, conservatory, kitchen, dining room, utility, bedroom 5/office, and W.C. On the upper level we have four bedrooms, two of which benefit from en-suite facilities and a family bathroom. Warmth is provided by gas central heating, and double-glazed windows throughout.