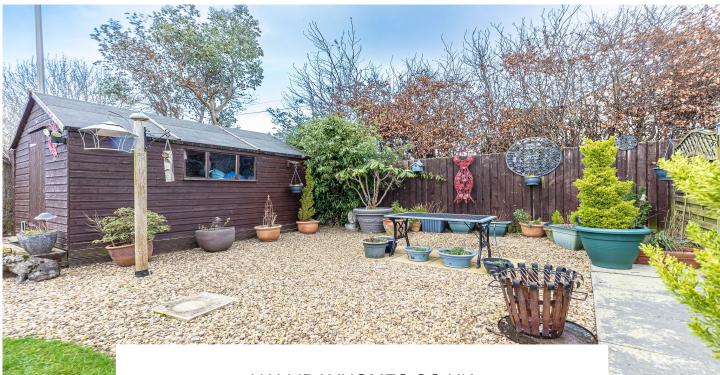

To the front there is a monobloc driveway for ample off-street parking, an area of lawn and an attractive arrangement of trees, there is also a double garage with light and power. The rear garden is bound by fencing affording the plot privacy, and types of flowerbeds and an area of lawn, patio area surrounding the property and to the side, an external water tap, timber shed, and extra storage space located behind the garage for wood and bins.