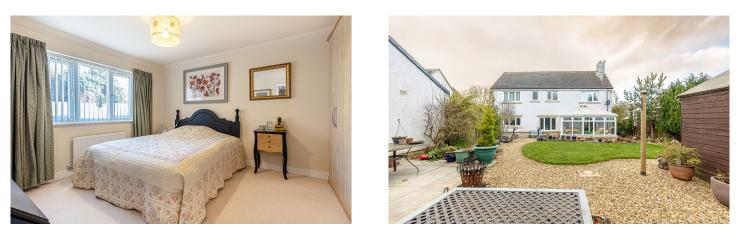

The internal accommodation comprises porch, hallway, spacious lounge, conservatory, kitchen, dining room, utility, bedroom 5/office, and W.C. On the upper level we have four bedrooms, two of which benefit from en-suite facilities and a family bathroom. Warmth is provided by gas central heating, and double-glazed windows throughout.

To the front there is a monobloc driveway for ample off-street parking, an area of lawn and an attractive arrangement of trees, there is also a double garage with light and power. The rear garden is bound by fencing affording the plot privacy, and types of flowerbeds and an area of lawn, patio area surrounding the property and to the side, an external water tap, timber shed, and extra storage space located behind the garage for wood and bins.