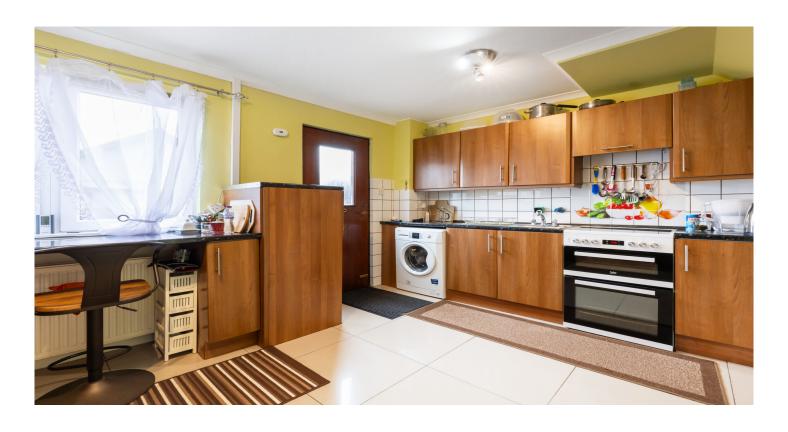

The internal accommodation comprises; vestibule, lounge, kitchen, and on the upper level are two bedrooms and a bathroom. Warmth is provided by oil heating, and double-glazed windows throughout.