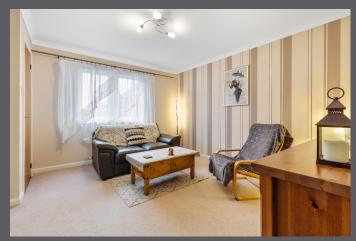

The internal accommodation comprises; vestibule, lounge, kitchen, and on the upper level are two bedrooms and a bathroom. Warmth is provided by oil heating, and double-glazed windows throughout.