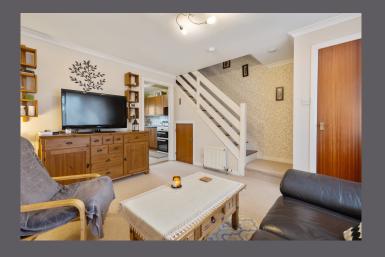

The internal accommodation comprises; vestibule, lounge, kitchen, and on the upper level are two bedrooms and a bathroom. Warmth is provided by oil heating, and double-glazed windows throughout.