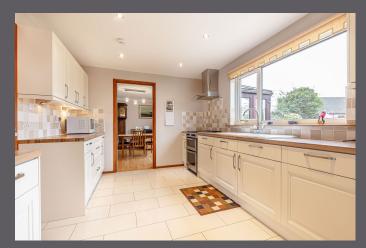

The property of interior area approximately 167m2 plus conservatory comprises vestibule, spacious lounge/dining room, conservatory, kitchen, utility, breakfast room, and W.C. On the upper level are 4 generous sized bedrooms one of which benefits from en-suite facilities, and a family bathroom with bath and separate shower. Warmth is provided by gas central heating and double-glazed windows throughout. Solar PV panels fitted in 2011, provide an income which is currently around £1500 per annum. An integral double garage has light and power, external electric door and internal rear door which connects directly to the house interior.