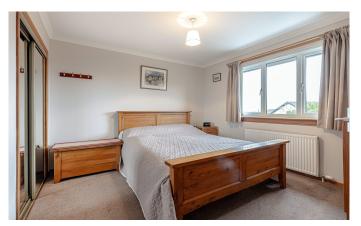

The property of interior area approximately 167m2 plus conservatory comprises vestibule, spacious lounge/dining room, conservatory, kitchen, utility, breakfast room, and W.C. On the upper level are 4 generous sized bedrooms one of which benefits from en-suite facilities, and a family bathroom with bath and separate shower. Warmth is provided by gas central heating and double-glazed windows throughout. Solar PV panels fitted in 2011, provide an income which is currently around £1500 per annum. An integral double garage has light and power, external electric door and internal rear door which connects directly to the house interior.