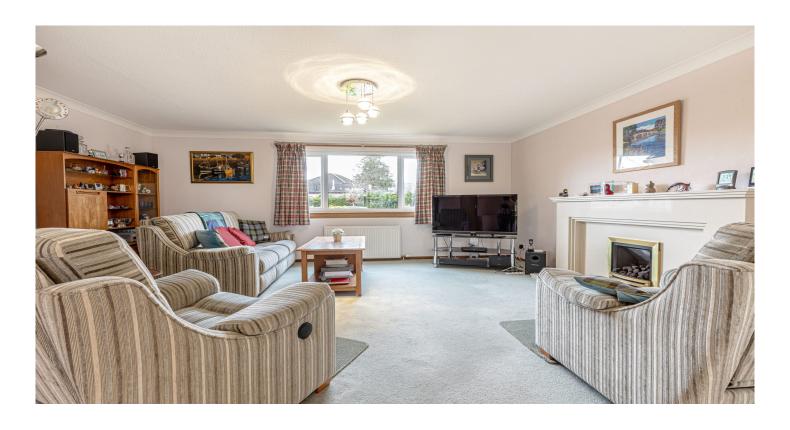

The property of interior area approximately 167m2 plus conservatory comprises vestibule, spacious lounge/dining room, conservatory, kitchen, utility, breakfast room, and W.C. On the upper level are 4 generous sized bedrooms one of which benefits from en-suite facilities, and a family bathroom with bath and separate shower. Warmth is provided by gas central heating and double-glazed windows throughout. Solar PV panels fitted in 2011, provide an income which is currently around £1500 per annum. An integral double garage has light and power, external electric door and internal rear door which connects directly to the house interior.