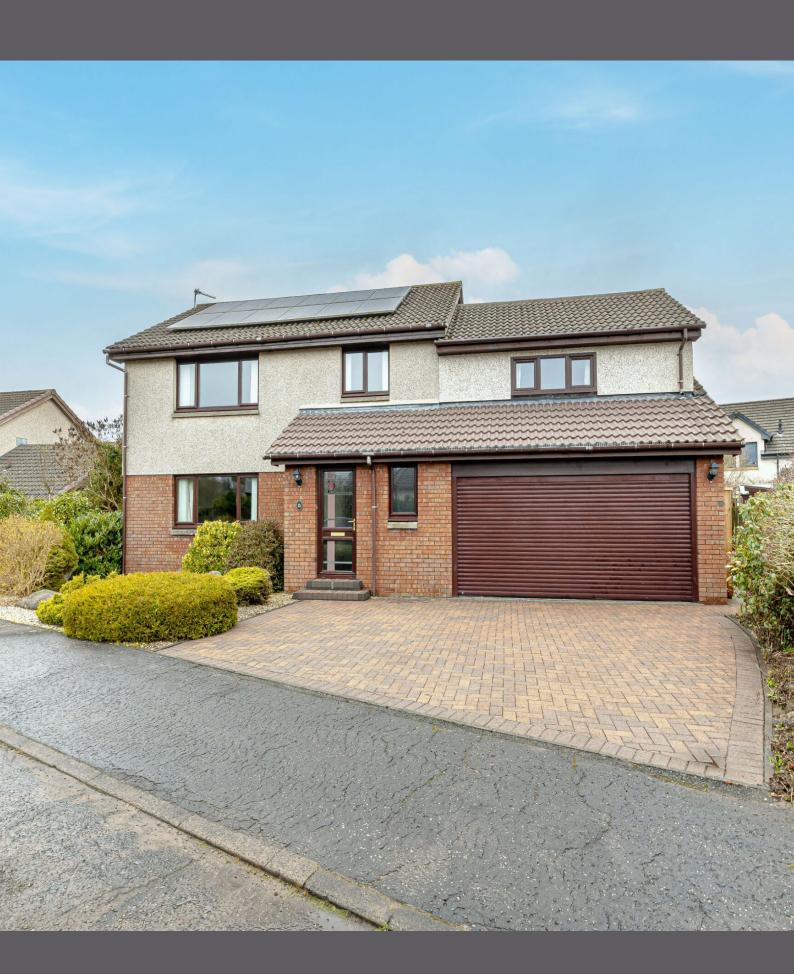

## 5 Beechtree Place

Welcomed to the market is this well presented, detached villa with well-maintained landscaped gardens, located in a quiet position within the popular town of Auchterarder. The property is in walk-in condition. At the top end of the town, the property is close to the doctor's surgery and the park as well as other local amenities.

The property of interior area approximately 167m2 plus conservatory comprises vestibule, spacious lounge/dining room, conservatory, kitchen, utility, breakfast room, and W.C. On the upper level are 4 generous sized bedrooms one of which benefits from en-suite facilities, and a family bathroom with bath and separate shower. Warmth is provided by gas central heating and double-glazed windows throughout. Solar PV panels fitted in 2011, provide an income which is currently around £1500 per annum. An integral double garage has light and power, external electric door and internal rear door which connects directly to the house interior.

Externally, at the rear of the property sits a well-maintained garden laid with lawn, a stone chip and monobloc area and a slabbed patio area whilst at the front is a monobloc driveway. The garden hosts two timber sheds, external electric socket, and water tap, an array of various shrubs, plants, and mature hedging. Timber fencing surrounds the property.