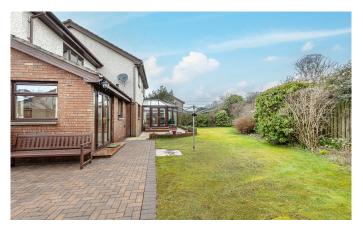

Externally, at the rear of the property sits a well-maintained garden laid with lawn, a stone chip and monobloc area and a slabbed patio area whilst at the front is a monobloc driveway. The garden hosts two timber sheds, external electric socket, and water tap, an array of various shrubs, plants, and mature hedging. Timber fencing surrounds the property.