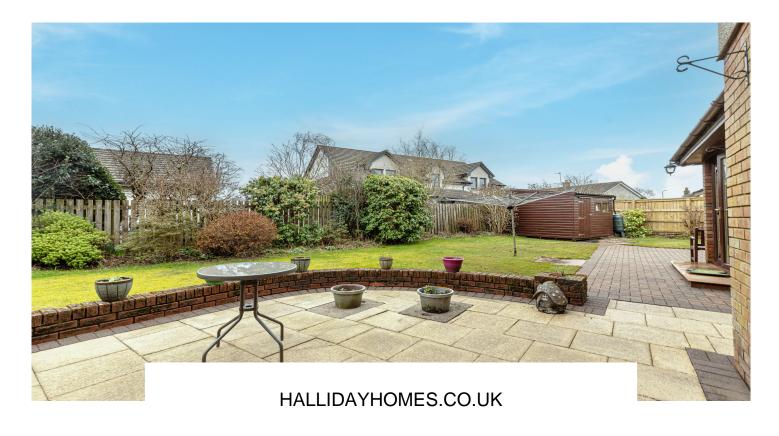

Externally, at the rear of the property sits a well-maintained garden laid with lawn, a stone chip and monobloc area and a slabbed patio area whilst at the front is a monobloc driveway. The garden hosts two timber sheds, external electric socket, and water tap, an array of various shrubs, plants, and mature hedging. Timber fencing surrounds the property.