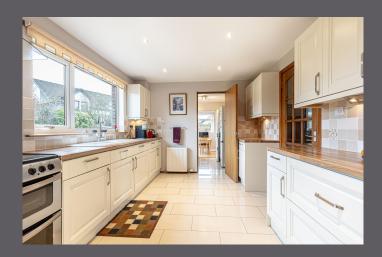

The property of interior area approximately 167m2 plus conservatory comprises vestibule, spacious lounge/dining room, conservatory, kitchen, utility, breakfast room, and W.C. On the upper level are 4 generous sized bedrooms one of which benefits from en-suite facilities, and a family bathroom with bath and separate shower. Warmth is provided by gas central heating and double-glazed windows throughout. Solar PV panels fitted in 2011, provide an income which is currently around £1500 per annum. An integral double garage has light and power, external electric door and internal rear door which connects directly to the house interior.