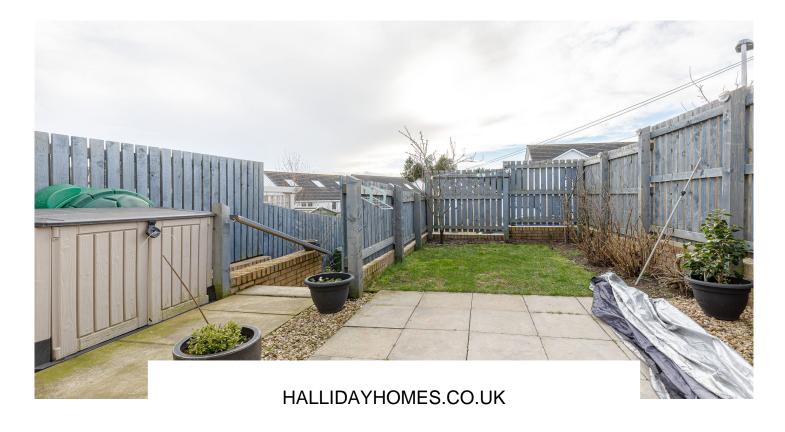

Externally, the property benefits an allocated parking space to the back and garden to the rear is enclosed by timber fencing with a patio area and path leading to the rear gate. The garden is mainly stone chip to provide ease of maintenance with a small area of lawn.