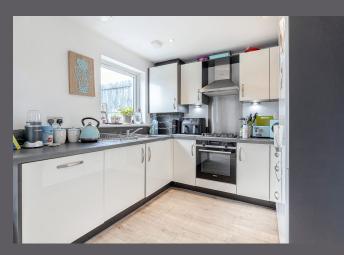

The ground floor comprises entrance hall, W.C, spacious lounge with two storage cupboards and kitchen/dining area with French doors leading to the garden. On the upper floor are three bedrooms one of which has en-suite facilities, and the family bathroom, which completes the accommodation. Warmth is provided by gas central heating and double-glazed windows throughout.