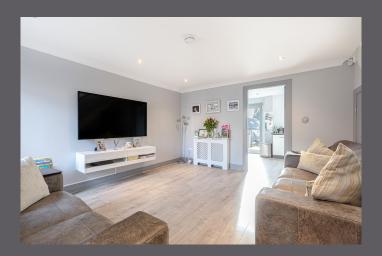

The ground floor comprises entrance hall, W.C, spacious lounge with two storage cupboards and kitchen/dining area with French doors leading to the garden. On the upper floor are three bedrooms one of which has en-suite facilities, and the family bathroom, which completes the accommodation. Warmth is provided by gas central heating and double-glazed windows throughout.