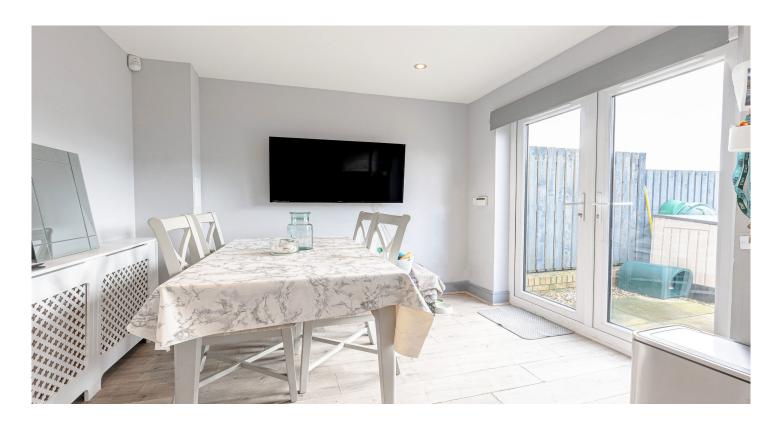

The ground floor comprises entrance hall, W.C, spacious lounge with two storage cupboards and kitchen/dining area with French doors leading to the garden. On the upper floor are three bedrooms one of which has en-suite facilities, and the family bathroom, which completes the accommodation. Warmth is provided by gas central heating and double-glazed windows throughout.

Externally, the property benefits an allocated parking space to the back and garden to the rear is enclosed by timber fencing with a patio area and path leading to the rear gate. The garden is mainly stone chip to provide ease of maintenance with a small area of lawn.