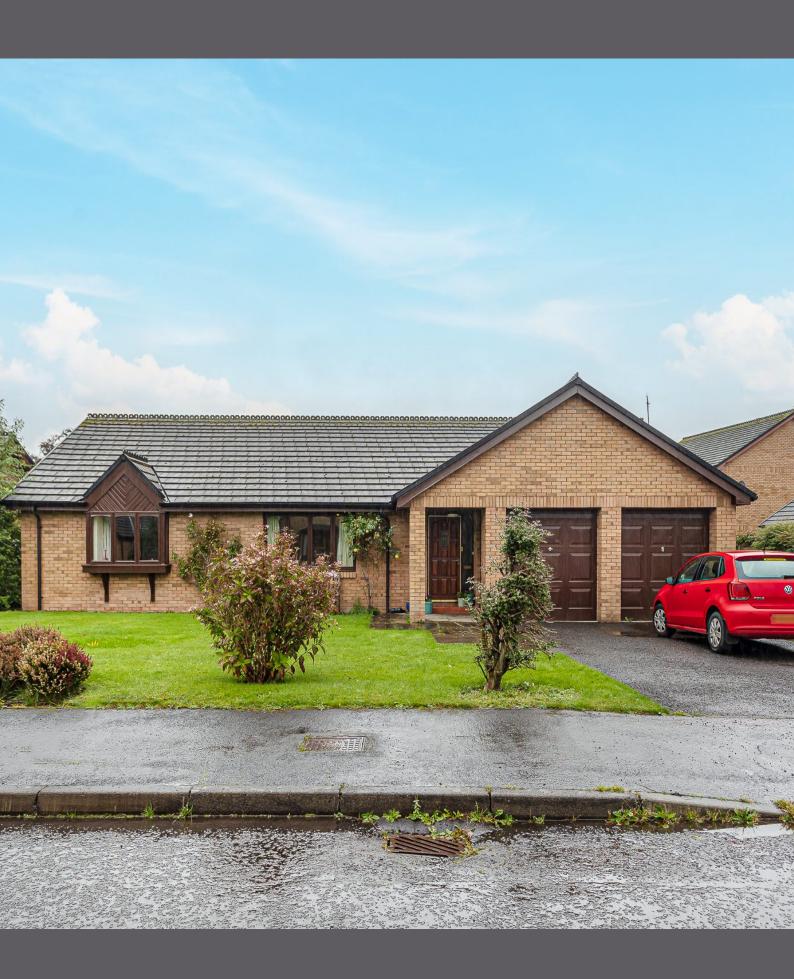

## 11 Nellfield Gardens

A well-proportioned and rarely available four bedroom detached bungalow located in a quiet cul-de-sac location in the bustling town of Crieff.

The unfurnished accommodation comprises; entrance vestibule, reception hallway open plan to dining area with patio doors to rear garden, spacious front facing lounge, breakfasting kitchen with views over rear garden and appliances to include dishwasher, electric double oven, and gas hob. Off the kitchen is a generous utility room which has space to house the fridge freezer, washing machine and tumble dryer with access to the side of the property. A further hallway, two storage cupboards, two double bedrooms – both benefiting from fitted wardrobes, with the principle benefiting from en-suite shower facilities, further two single bedrooms/home office and a family bathroom comprising WC, wash hand basin and bath with electric shower over. Warmth is provided by gas central heating and double glazing throughout.

Externally to the front there is a driveway for ample off street parking, double garage and area of lawn. To the rear is a private low maintenance garden which is mainly laid to lawn with mature shrubbery and fruit trees.