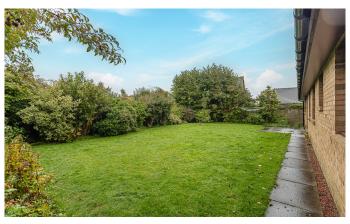

Externally to the front there is a driveway for ample off street parking, double garage and area of lawn. To the rear is a private low maintenance garden which is mainly laid to lawn with mature shrubbery and fruit trees.