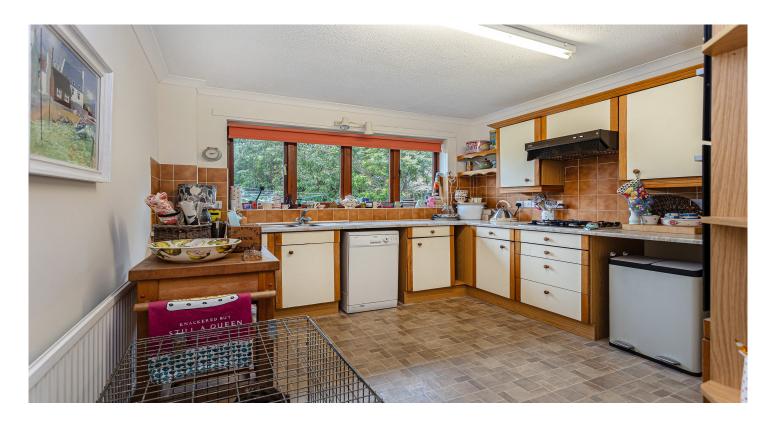

## 11 Nellfield Gardens

A well-proportioned and rarely available four bedroom detached bungalow located in a quiet cul-de-sac location in the bustling town of Crieff.

The unfurnished accommodation comprises; entrance vestibule, reception hallway open plan to dining area with patio doors to rear garden, spacious front facing lounge, breakfasting kitchen with views over rear garden and appliances to include dishwasher, electric double oven, and gas hob. Off the kitchen is a generous utility room which has space to house the fridge freezer, washing machine and tumble dryer with access to the side of the property. A further hallway, two storage cupboards, two double bedrooms – both benefiting from fitted wardrobes, with the principle benefiting from en-suite shower facilities, further two single bedrooms/home office and a family bathroom comprising WC, wash hand basin and bath with electric shower over. Warmth is provided by gas central heating and double glazing throughout.