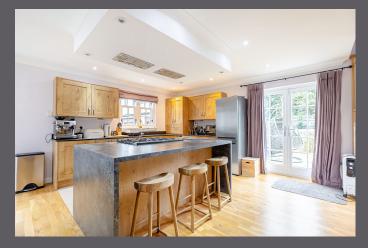

The internal accommodation comprises; vestibule, spacious lounge, open plan to the kitchen, four bedrooms, with the principal bedroom and bedroom 2 benefitting from en-suite facilities and family bathroom. Warmth is provided by gas central heating, with underfloor heating downstairs, and double-glazed windows throughout.