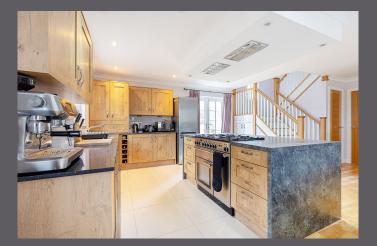

The internal accommodation comprises; vestibule, spacious lounge, open plan to the kitchen, four bedrooms, with the principal bedroom and bedroom 2 benefitting from en-suite facilities and family bathroom. Warmth is provided by gas central heating, with underfloor heating downstairs, and double-glazed windows throughout.