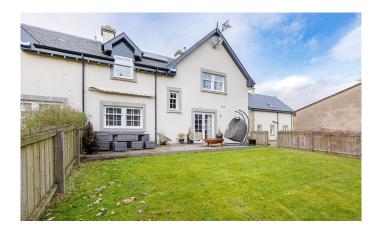

Externally the property has a secluded rear garden with area of lawn, raised timber decking area for seating and a gate leading to the side of the property. To the front there is an area of lawn and two allocated parking spaces. To the side of the property is a single garage with light and power.