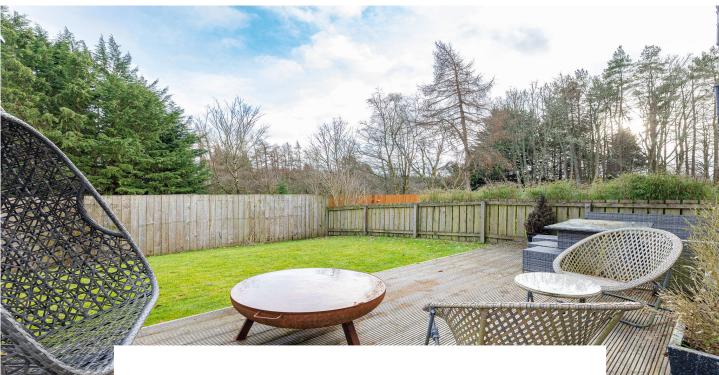

Externally the property has a secluded rear garden with area of lawn, raised timber decking area for seating and a gate leading to the side of the property. To the front there is an area of lawn and two allocated parking spaces. To the side of the property is a single garage with light and power.