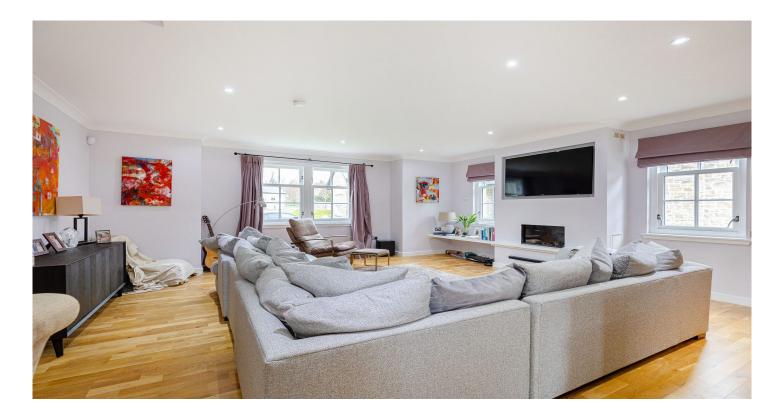

The internal accommodation comprises; vestibule, spacious lounge, open plan to the kitchen, four bedrooms, with the principal bedroom and bedroom 2 benefitting from en-suite facilities and family bathroom. Warmth is provided by gas central heating, with underfloor heating downstairs, and double-glazed windows throughout.