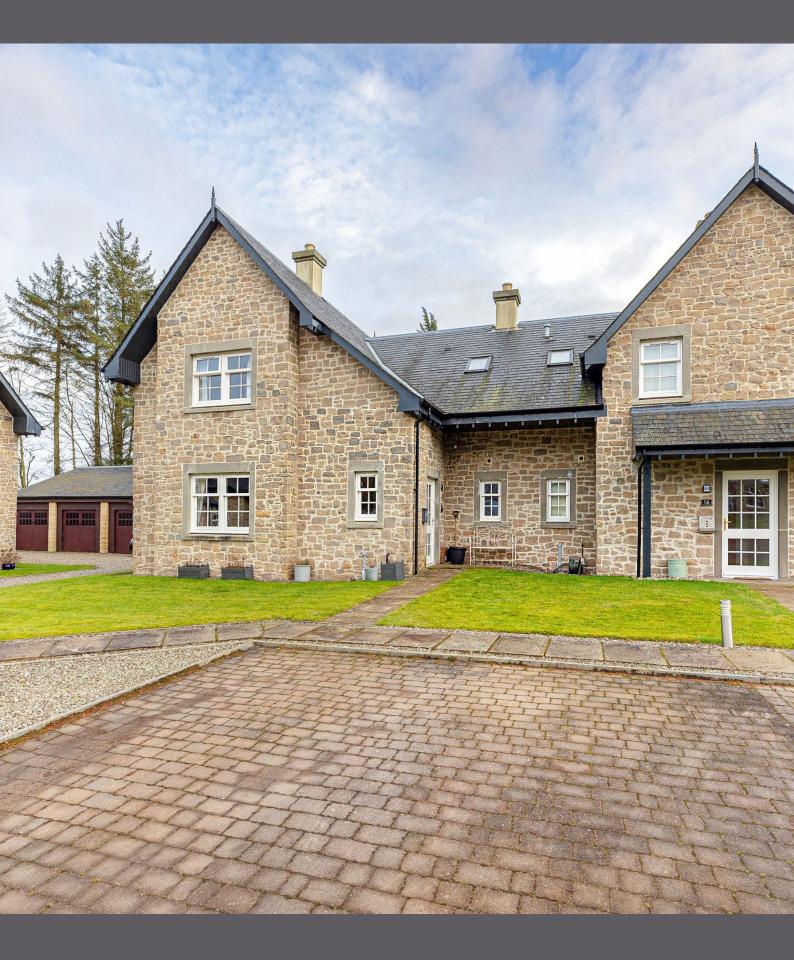

## 15 Strathearn House

Halliday Homes are delighted to present to the market this immaculately presented, four-bedroom end terraced house with garage which is presented in true  $\hat{a} \in \infty$  turn key $\hat{a} \in \bullet$  condition. The property boasts quality fixtures and fittings throughout, is located within a secluded, private development and early viewing is advised to appreciate the quality and accommodation on offer.

Externally the property has a secluded rear garden with area of lawn, raised timber decking area for seating and a gate leading to the side of the property. To the front there is an area of lawn and two allocated parking spaces. To the side of the property is a single garage with light and power.