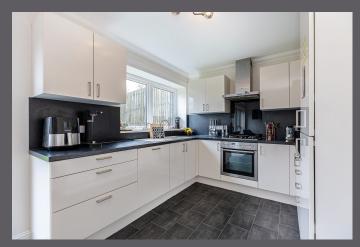

The accommodation comprises entrance vestibule; welcoming hall with storage and door to the integral garage, WC, bright lounge with windows overlooking the garden, on the lower ground there is a dining kitchen with French doors leading to the garden, WC and utility room. On the first floor is a family bathroom and 4 bedrooms, the principal benefiting an en-suite shower room. The property benefits from double glazing and gas central heating.