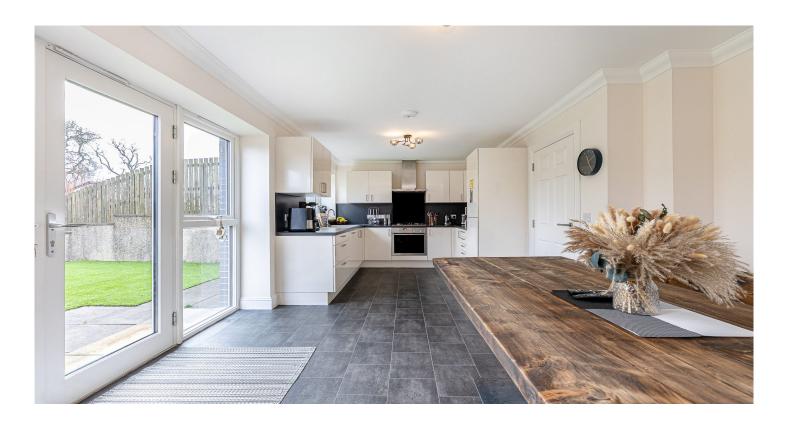

The accommodation comprises entrance vestibule; welcoming hall with storage and door to the integral garage, WC, bright lounge with windows overlooking the garden, on the lower ground there is a dining kitchen with French doors leading to the garden, WC and utility room. On the first floor is a family bathroom and 4 bedrooms, the principal benefiting an en-suite shower room. The property benefits from double glazing and gas central heating.

Externally there is a monobloc driveway to the front leading to the garage, a path to each side and enclosed rear garden which is laid to lawn with astro grass, and a patio area for ease of maintenance. The property also benefits from having solar panels.