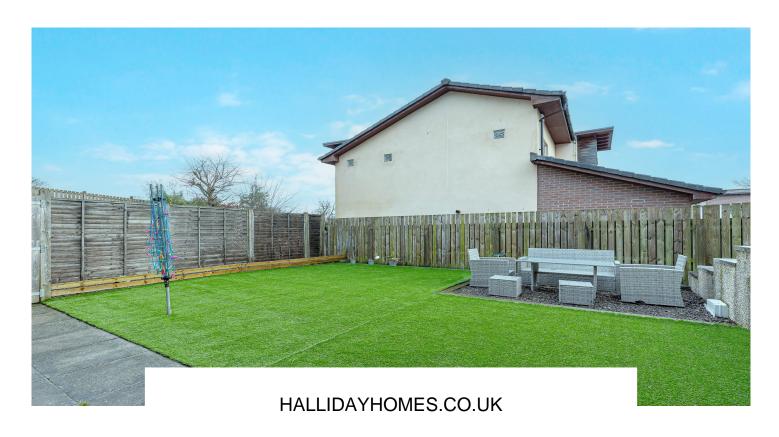

Externally there is a monobloc driveway to the front leading to the garage, a path to each side and enclosed rear garden which is laid to lawn with astro grass, and a patio area for ease of maintenance. The property also benefits from having solar panels.