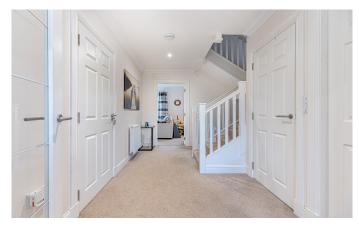

The accommodation comprises entrance vestibule; welcoming hall with storage and door to the integral garage, WC, bright lounge with windows overlooking the garden, on the lower ground there is a dining kitchen with French doors leading to the garden, WC and utility room. On the first floor is a family bathroom and 4 bedrooms, the principal benefiting an en-suite shower room. The property benefits from double glazing and gas central heating.