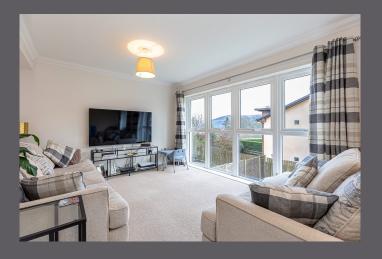

The accommodation comprises entrance vestibule; welcoming hall with storage and door to the integral garage, WC, bright lounge with windows overlooking the garden, on the lower ground there is a dining kitchen with French doors leading to the garden, WC and utility room. On the first floor is a family bathroom and 4 bedrooms, the principal benefiting an en-suite shower room. The property benefits from double glazing and gas central heating.