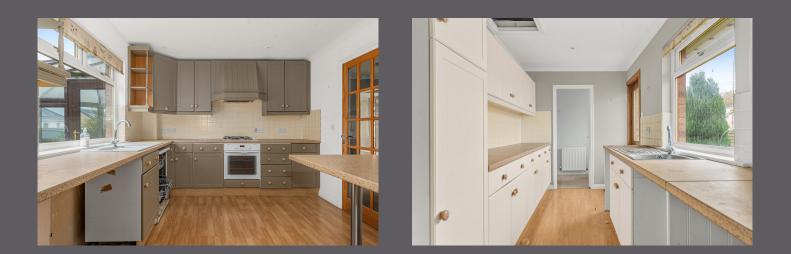

The ground floor comprises vestibule, entrance hall, large lounge, conservatory, dining room, office, bright family room, breakfasting kitchen, utility, and W.C. On the upper floor are four sizeable bedrooms one of which has en-suite facilities, games room, and the family bathroom completes the accommodation. Warmth is provided by gas central heating and double-glazed windows throughout.