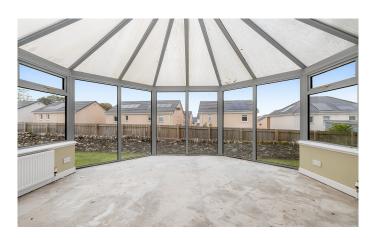

The ground floor comprises vestibule, entrance hall, large lounge, conservatory, dining room, office, bright family room, breakfasting kitchen, utility, and W.C. On the upper floor are four sizeable bedrooms one of which has en-suite facilities, games room, and the family bathroom completes the accommodation. Warmth is provided by gas central heating and double-glazed windows throughout.