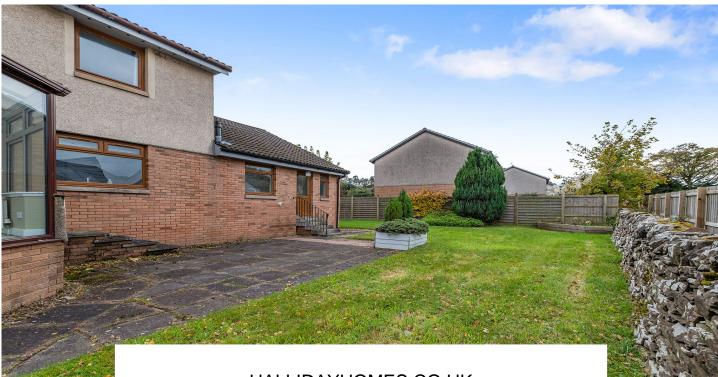

Externally there are gardens to the front and rear. To the front there is an area of lawn, shrubs, and a stone chip driveway for parking. The rear, which is bounded by fences and stonewall, is mainly laid to lawn with a patio area outside the conservatory and utility door.