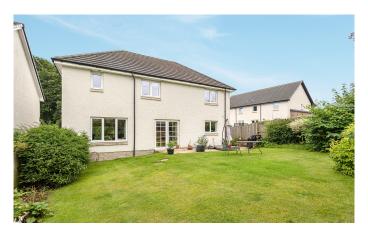

To the front there is a monobloc driveway for off-street parking, an area of lawn and an attractive arrangement of trees, there is also a double garage which benefits from being half renovated into an office space with light, power, and heating. The rear garden is bound by fencing affording the plot privacy, collection of various sized and types of flowerbeds and an area of lawn, patio area surrounding the property and to the side, and an external water tap.