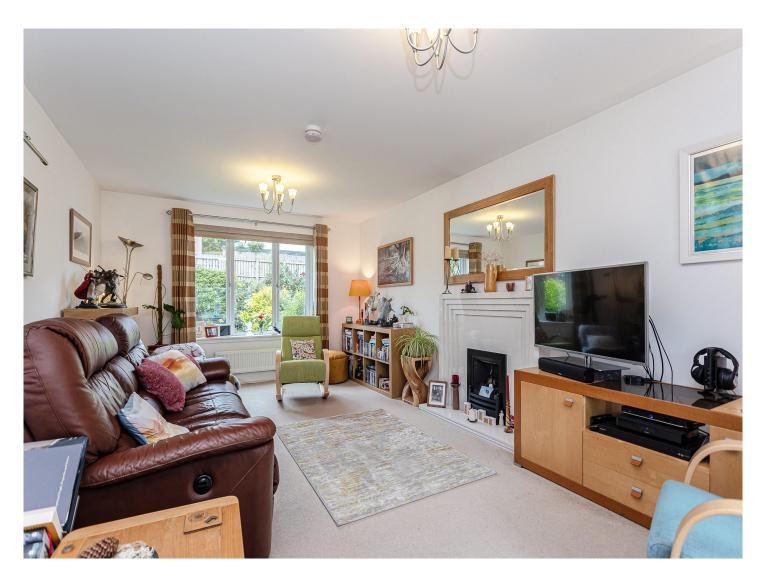

The internal accommodation comprises, hallway, spacious lounge, family room, WC, Kitchen/dining area and utility. On the upper level we have four bedrooms, with the principal bedroom benefitting from en-suite facilities and family bathroom. Warmth is provided by air source heat pump, and double-glazed windows throughout.