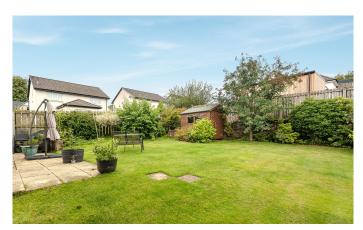

To the front there is a monobloc driveway for off-street parking, an area of lawn and an attractive arrangement of trees, there is also a double garage which benefits from being half renovated into an office space with light, power, and heating. The rear garden is bound by fencing affording the plot privacy, collection of various sized and types of flowerbeds and an area of lawn, patio area surrounding the property and to the side, and an external water tap.