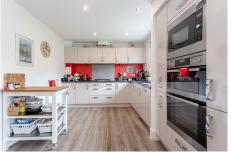

The internal accommodation comprises, hallway, spacious lounge, family room, WC, Kitchen/dining area and utility. On the upper level we have four bedrooms, with the principal bedroom benefitting from en-suite facilities and family bathroom. Warmth is provided by air source heat pump, and double-glazed windows throughout.