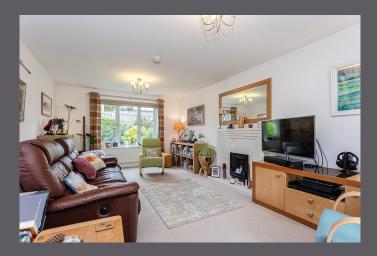

The internal accommodation comprises, hallway, spacious lounge, family room, WC, Kitchen/dining area and utility. On the upper level we have four bedrooms, with the principal bedroom benefitting from en-suite facilities and family bathroom. Warmth is provided by air source heat pump, and double-glazed windows throughout.