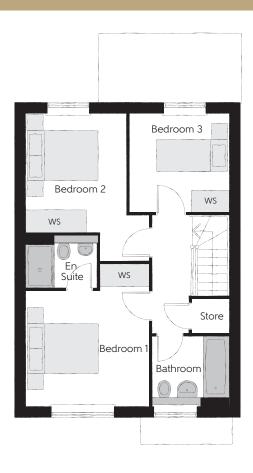

## First Floor

| Bedroom 1          | 3.93m x 3.44m | 12'11" x 11'3" |
|--------------------|---------------|----------------|
| Bedroom 1 En Suite | 1.98m x 1.46m | 6'6" x 4'9"    |
| Bedroom 2          | 4.10m x 3.44m | 13'5" x 11'3"  |
| Bedroom 3          | 2.74m x 2.74m | 9'0" x 9'0"    |
| Bathroom           | 2.11m x 1.91m | 6′11″ x 6′3″   |

Clks - Cloakroom WS - Wardrobe Space (suggestion only, wardrobe not included)