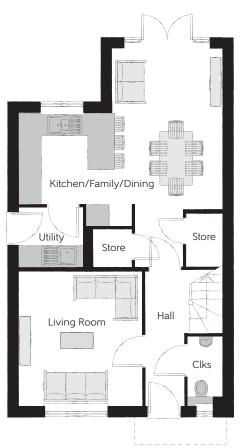

## **Ground Floor**

| 5.64m x 4.48m | 18'6" x 14'8"                  |
|---------------|--------------------------------|
| 3.71m x 3.42m | 12'2" x 11'3"                  |
| 1.78m x 1.66m | 5′10″ x 5′5″                   |
| 1.91m x 0.96m | 6'3" x 3'2"                    |
|               | 3.71m x 3.42m<br>1.78m x 1.66m |

Clks - Cloakroom WS - Wardrobe Space (suggestion only, wardrobe not included)