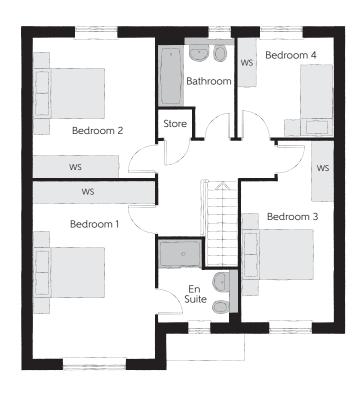

## First Floor

| Bedroom 1          | 4.92m x 3.39m | 16'2" x 11'1" |
|--------------------|---------------|---------------|
| Bedroom 1 En Suite | 2.27m x 2.23m | 7′5″ x 7′3″   |
| Bedroom 2          | 3.89m x 3.39m | 12'9" x 11'1" |
| Bedroom 3          | 5.04m x 2.55m | 16'6" x 8'4"  |
| Bedroom 4          | 2.76m x 2.75m | 9'0" x 9'0"   |
| Bathroom           | 2.76m x 2.03m | 9′0″ x 6′7″   |

Clks - Cloakroom WS - Wardrobe Space (suggestion only, wardrobe not included)