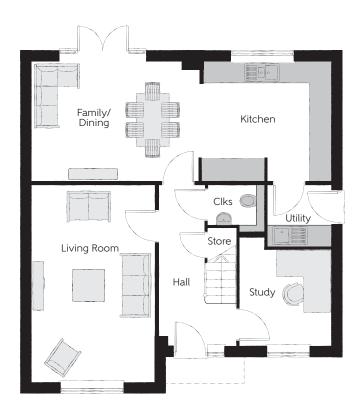

## Ground Floor

| Kitchen       | 3.71m x 3.30m | 12'2" × 10'10" |
|---------------|---------------|----------------|
| Family/Dining | 4.63m x 3.30m | 15'2" x 10'10" |
| Living Room   | 5.45m x 3.39m | 17′11" x 11′1" |
| Study         | 3.04m x 2.55m | 10'11" x 8'4"  |
| Utility       | 1.78m x 1.71m | 5′10″ x 5′7″   |
| Cloakroom     | 1.57m x 1.32m | 5'2" x 4'3"    |

Clks - Cloakroom WS - Wardrobe Space (suggestion only, wardrobe not included)