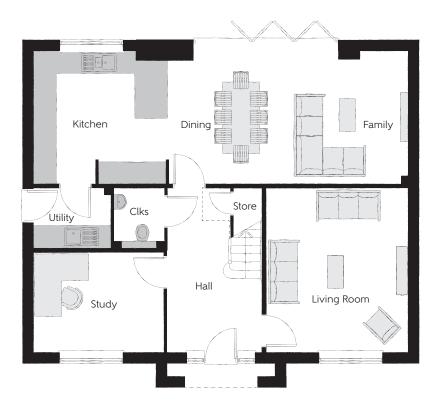

## Ground Floor

| Kitchen     | 3.70m x 3.65m | 12'2" x 12'0"   |
|-------------|---------------|-----------------|
| Dining      | 3.67m x 2.94m | 12'0" x 9'8"    |
| Family      | 3.70m x 3.67m | 12'2" x 12'0"   |
| Living Room | 4.54m x 3.90m | 14'11" x 12'10" |
| Study       | 3.56m x 2.74m | 11′9″ x 9′1″    |
| Utility     | 2.10m x 1.65m | 6'11" x 5'5"    |
| Cloakroom   | 1.65m x 1.37m | 5′5″ x 4′6″     |
|             |               |                 |

Clks - Cloakroom WS - Wardrobe Space (suggestion only, wardrobe not included) W - Fitted Wardrobe ---- - Reduced Head Height

## Furniture arrangements are for illustrative purposes only. Items are not included, nor to scale.

The items shown in this key may be subject to change, and positions could vary from those indicated on this floorplan. Please refer to Sales Advisor for details of your selected plot. Computer generated image shown overleaf. External finishes, landscaping and configuration may vary from plot to plot. Please refer to Sales Advisor for further details. All dimensions are approximate and should not be used for carpet sizes, appliance spaces or furniture. We operate a policy of continuous improvement and individual features such as kitchen and bathroom layouts, doors, windows, garages and elevational treatments may vary from time to time. Consequently these particulars should be treated as general guidance only and do not constitute a contract, part of a contract or a warranty. WA/CB/305/S00/D/01/D.