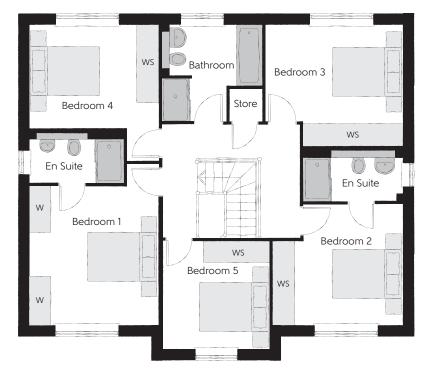

## First Floor

| Bedroom 1             | 4.46m x 3.63m | 14'8" x 11'11"          |
|-----------------------|---------------|-------------------------|
| Bedroom 1<br>En Suite | 2.59m x 1.41m | 8'6" x 4'8"             |
| Bedroom 2             | 3.63m x 3.35m | 11'11" x 11'0"<br>(max) |
| Bedroom 2<br>En Suite | 2.76m x 1.41m | 9'1" x 4'8"             |
| Bedroom 3             | 3.80m x 3.39m | 12'3" x 11'2"           |
| Bedroom 4             | 3.79m x 3.63m | 12'5" x 11'11"          |
| Bedroom 5             | 2.99m x 2.94m | 9'10" x 9'8"            |
| Bathroom              | 2.76m x 2.68m | 9'2" x 8'10"            |

Clks - Cloakroom WS - Wardrobe Space (suggestion only, wardrobe not included) W - Fitted Wardrobe ---- - Reduced Head Height

## Furniture arrangements are for illustrative purposes only. Items are not included, nor to scale.

The items shown in this key may be subject to change, and positions could vary from those indicated on this floorplan. Please refer to Sales Advisor for details of your selected plot. Computer generated image shown overleaf. External finishes, landscaping and configuration may vary from plot to plot. Please refer to Sales Advisor for further details. All dimensions are approximate and should not be used for carpet sizes, appliance spaces or furniture. We operate a policy of continuous improvement and individual features such as kitchen and bathroom layouts, doors, windows, garages and elevational treatments may vary from time to time. Consequently these particulars should be treated as general guidance only and do not constitute a contract, part of a contract or a warranty. WA/CB/305/S00/D/01/D.