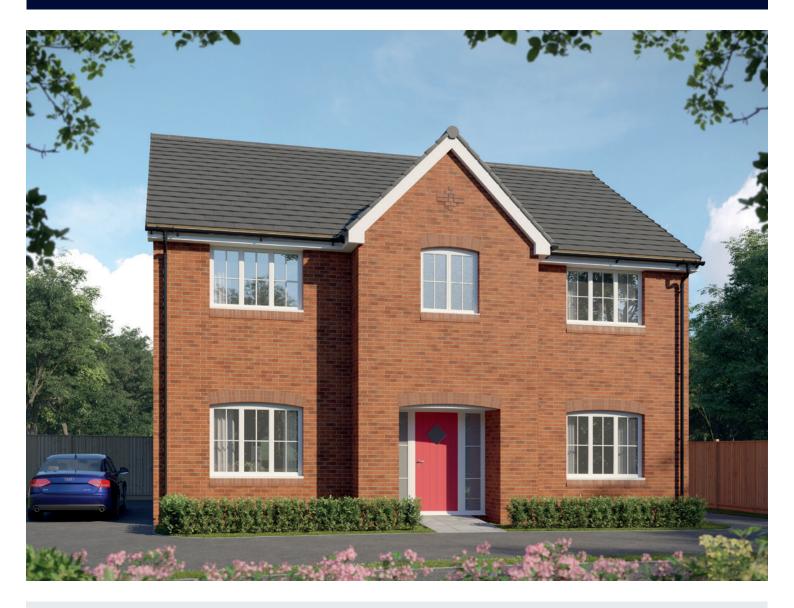

## The Watchmaker

FIVE BEDROOM HOME





bellway.co.uk



## First Floor

| Bedroom 1             | 4.46m x 3.63m | 14'8" x 11'11"          |
|-----------------------|---------------|-------------------------|
| Bedroom 1<br>En Suite | 2.59m x 1.41m | 8'6" x 4'8"             |
| Bedroom 2             | 3.63m x 3.35m | 11'11" x 11'0"<br>(max) |
| Bedroom 2<br>En Suite | 2.76m x 1.41m | 9'1" x 4'8"             |
| Bedroom 3             | 3.80m x 3.39m | 12'3" x 11'2"           |
| Bedroom 4             | 3.79m x 3.63m | 12'5" x 11'11"          |
| Bedroom 5             | 2.99m x 2.94m | 9'10" x 9'8"            |
| Bathroom              | 2.76m x 2.68m | 9'2" x 8'10"            |

## Ground Floor

| Kitchen     | 3.70m x 3.65m | 12'2" x 12'0"   |
|-------------|---------------|-----------------|
| Dining      | 3.67m x 2.94m | 1