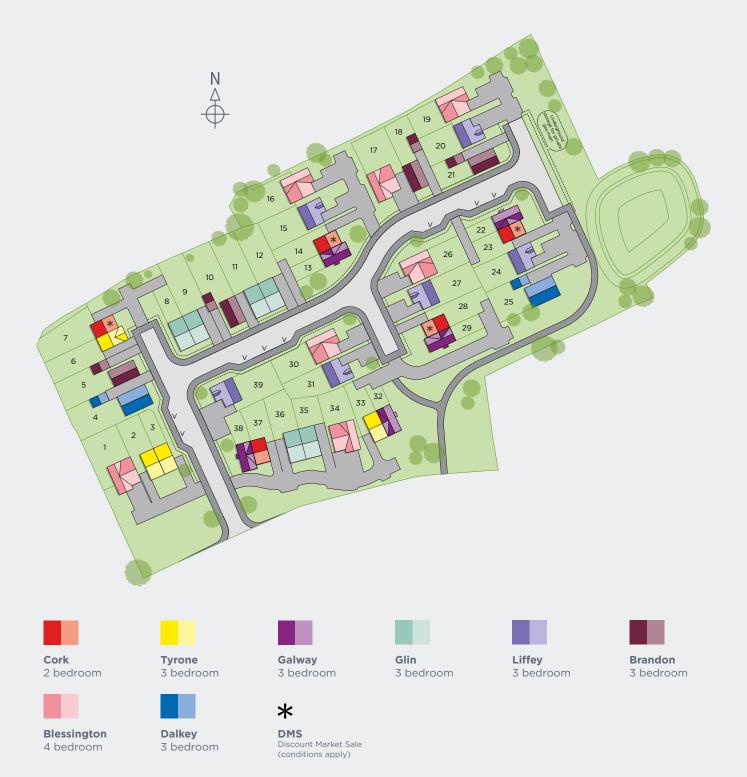

## Barley Meadows

Located in the picturesque Cumbrian parish of Abbeytown, Barley Meadows is a stunning development of 39, 2, 3 and 4 bedroom homes, within a stone's throw from plenty of great amenities, good schools, and excellent transport links, providing easy access to Wigton and Carlisle.

subject to change, for example in response to technical or planning requirements, ground conditions or market demand. It is not drawn to scale and does not show legal boundaries, easements, wayleaves, land contours or gradients, local authority street lighting or landscaping proposals. For specific property details, plot layouts or elevations, please speak to one of our Sales Executives.