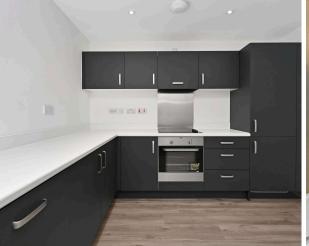

The generous and well appointed open plan lounge / dining / kitchen is thoughtfully laid out and the kitchen comprises of contemporary wall and base units and integrated appliances are included in the sale. The property is floored throughout.

## Extras

Ceramic hob, electric oven, extractor fan, fridge/freezer, washing machine/dryer, dishwasher.

12 months free gym membership.