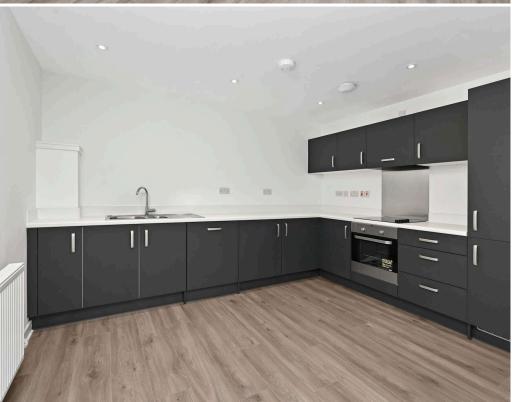

The generous and well appointed open plan lounge / dining / kitchen is thoughtfully laid out and the kitchen comprises of contemporary wall and base units and integrated appliances are included in the sale. The property is floored throughout.

## Extras

Ceramic hob, electric oven, extractor fan, fridge/freezer, washing machine/dryer, dishwasher.

12 months free gym membership.