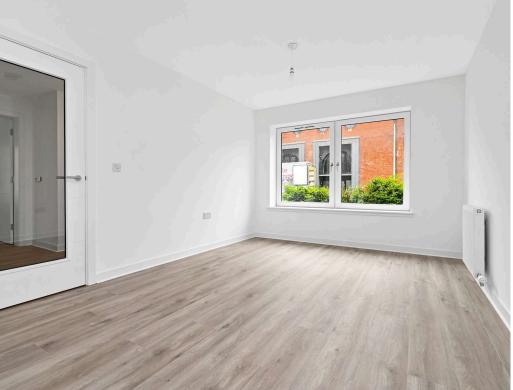

The generous and well appointed open plan lounge / dining / kitchen is thoughtfully laid out and the kitchen comprises of contemporary wall and base units and integrated appliances are included in the sale. The property is floored throughout.

Two spacious, double bedrooms, Master with en-suite shower room and both have mirrored wardrobe storage.

The family bathroom has a three-piece white suite and is partially tiled.

Double glazed, Gas district heating, FREE gym membership.