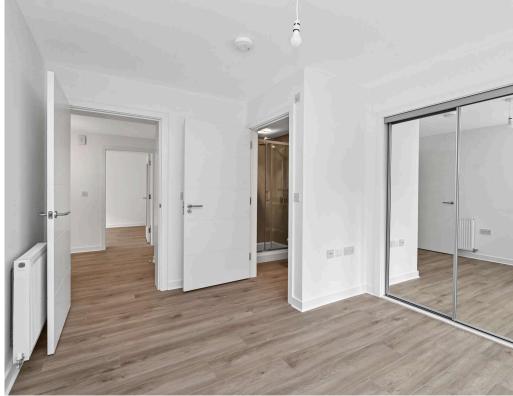

Two spacious, double bedrooms, Master with en-suite shower room and both have mirrored wardrobe storage.

The family bathroom has a three-piece white suite and is partially tiled.

Double glazed, Gas district heating, FREE gym membership.