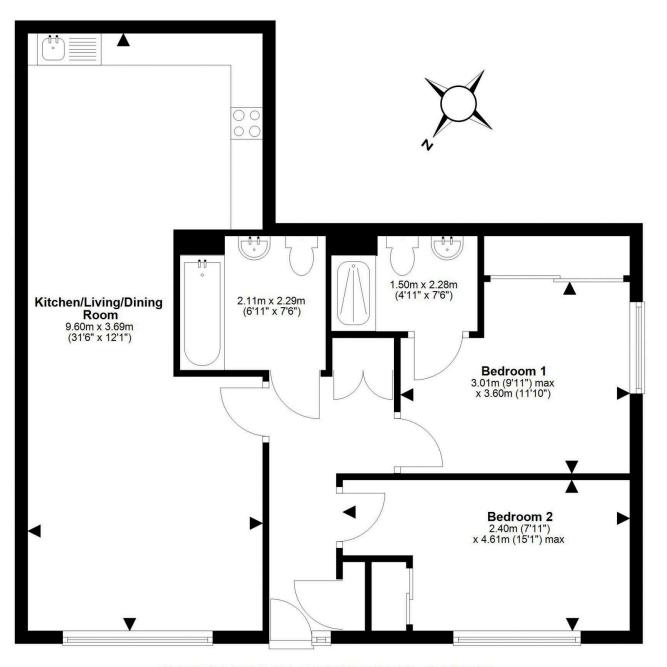

The generous and well appointed open plan lounge / dining / kitchen is thoughtfully laid out and the kitchen comprises of contemporary wall and base units and integrated appliances are included in the sale. The property is floored throughout.

Two spacious, double bedrooms, Master with en-suite shower room and both have mirrored wardrobe storage.

The family bathroom has a three-piece white suite and is partially tiled.

Double glazed, Gas district heating, FREE gym membership.

This plan is for illustrative purposes only and should only be used as such by a prospective purchaser. For details of the internal floor area, please refer to the Home Report.