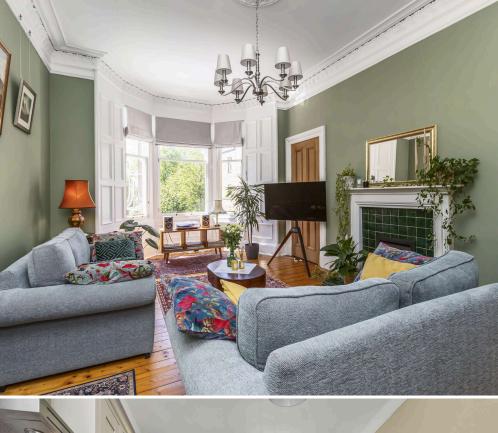

## Welcome

Welcome to Bruntsfield Place, this charming two bedroom, second floor flat forming part of a traditional tenement building retaining many period features offers bright and spacious accommodation. The property is conveniently located in the heart of Bruntsfield, one of Edinburgh's most sought-after neighbourhoods, close to an abundance of local amenities, specialised shops and cafes, highly regarded schooling and swift transport links. The property features two well-proportioned double bedrooms, a versatile box room ideal for a home office or additional storage, and a spacious living room with period features such as high ceilings, ornate cornicing, and large sash windows that allow for lots of natural light, boasting views of Bruntsfield' s Holy Corner. Presented to the market in immaculate order throughout, we would recommend an early viewing.

- Reception hallway.
- Front facing bright and spacious living room.
- Dining kitchen.
- Two double bedrooms.
- Box room.
- Bathroom comprising WC, wash hand basin and bath with shower over.
- Gas central heating.
- Sash and case windows.
- Attractive rear shared garden with a drying green.
- Secure entry system.
- Residents permit and metered parking available.