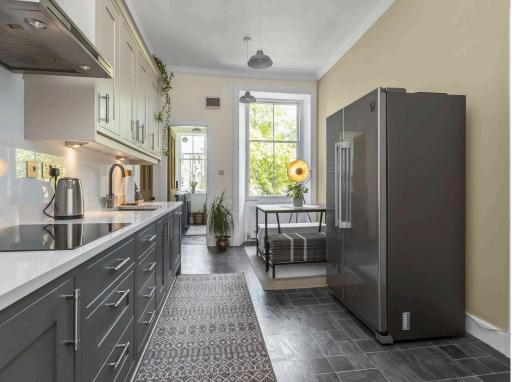

- Reception hallway.
- Front facing bright and spacious living room.
- Dining kitchen.
- Two double bedrooms.
- Box room.
- Bathroom comprising WC, wash hand basin and bath with shower over.
- Gas central heating.
- Sash and case windows.
- Attractive rear shared garden with a drying green.
- Secure entry system.
- Residents permit and metered parking available.

Agent Notes

The integrated kitchen appliances, blinds and fitted floor coverings are included. The block is factored by Trinity factors with an approximate annual cost of £310 not including buildings insurance. Further details can be found on the factor's website. This information is correct at the time of publication however it is advisable to check once an offer has been accepted.