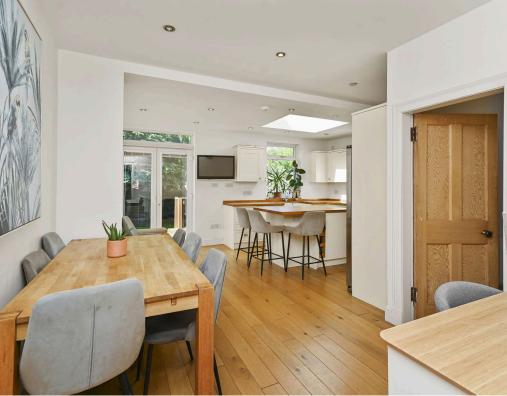

## Welcome

Welcome to Park Crescent, a charming and deceptively spacious three-bedroom semi-detached home in the sought-after Liberton area of Edinburgh. Thoughtfully extended by the current owners, this beautifully proportioned property offers an ideal blend of traditional character and modern living. Set over two floors, the home features a superb open-plan dining kitchen and family area that seamlessly opens onto a private rear garden with a decked seating space-perfect for relaxing or entertaining. The property also benefits from a fully enclosed rear garden, a private front garden, a driveway and a single garage. Liberton offers an excellent range of local amenities, reputable schooling options, and convenient transport links to the city centre-making this an ideal family home. Presented in excellent condition throughout. Early viewing is highly recommended.

- Welcoming entrance vestibule with hanging space
- Bright reception hallway
- Spacious living room with bay window and feature fireplace
- Bright dining kitchen with double butler sink and sland breakfast bar.
- Well-appointed utility room off the kitchen
- Under-stairs storage with cloakroom
- Two generous double bedrooms with built-in storage on the ground floor.
- Contemporary bathroom on the ground floor
- Spacious principal bedroom on the upper floor with built-in wardrobes and en-suite shower room
- Additional eaves storage for easy access
- · Private front and rear gardens
- · Playhouse or shed
- Driveway and single garage for off-road parking