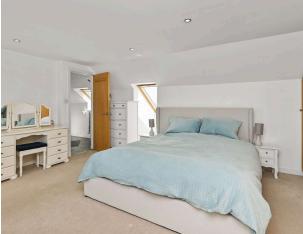

- Welcoming entrance vestibule with hanging space
- Bright reception hallway
- Spacious living room with bay window and feature fireplace
- Bright dining kitchen with double butler sink and sland breakfast bar.
- Well-appointed utility room off the kitchen
- Under-stairs storage with cloakroom
- Two generous double bedrooms with built-in storage on the ground floor.
- Contemporary bathroom on the ground floor
- Spacious principal bedroom on the upper floor with built-in wardrobes and en-suite shower room
- Additional eaves storage for easy access
- · Private front and rear gardens
- · Playhouse or shed
- Driveway and single garage for off-road parking