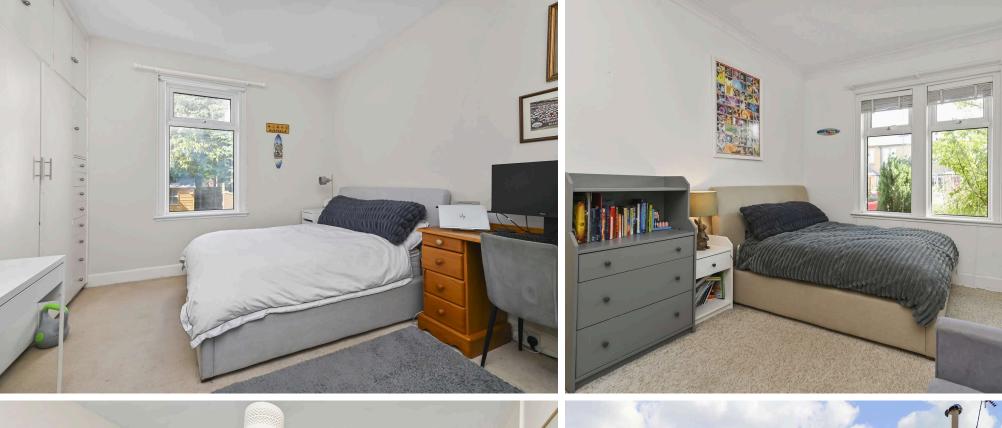

- Welcoming entrance vestibule with hanging space
- Bright reception hallway
- Spacious living room with bay window and feature fireplace
- Bright dining kitchen with double butler sink and sland breakfast bar.
- Well-appointed utility room off the kitchen
- Under-stairs storage with cloakroom
- Two generous double bedrooms with built-in storage on the ground floor.
- Contemporary bathroom on the ground floor
- Spacious principal bedroom on the upper floor with built-in wardrobes and en-suite shower room
- Additional eaves storage for easy access
- · Private front and rear gardens
- · Playhouse or shed
- Driveway and single garage for off-road parking