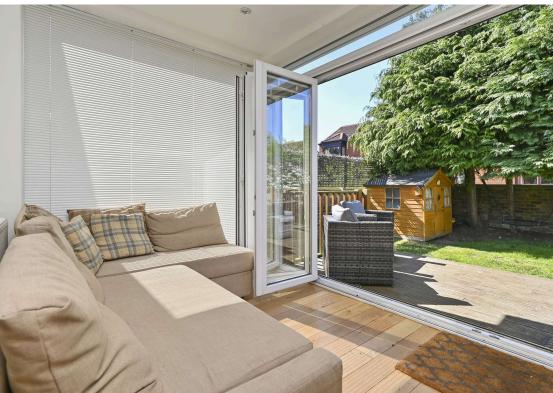

## Welcome

Welcome to Park Crescent, a charming and deceptively spacious three-bedroom semi-detached home in the sought-after Liberton area of Edinburgh. Thoughtfully extended by the current owners, this beautifully proportioned property offers an ideal blend of traditional character and modern living. Set over two floors, the home features a superb open-plan dining kitchen and family area that seamlessly opens onto a private rear garden with a decked seating space-perfect for relaxing or entertaining. The property also benefits from a fully enclosed rear garden, a private front garden, a driveway and a single garage. Liberton offers an excellent range of local amenities, reputable schooling options, and convenient transport links to the city centre-making this an ideal family home. Presented in excellent condition throughout. Early viewing is highly recommended.

- Welcoming entrance vestibule with hanging space
- Bright reception hallway
- Spacious living room with bay window and feature fireplace
- Bright dining kitchen with double butler sink and sland breakfast bar.
- Well-appointed utility room off the kitchen
- Under-stairs storage with cloakroom
- Two generous double bedrooms with built-in storage on the ground floor.
- Contemporary bathroom on the ground floor
- Spacious principal bedroom on the upper floor with built-in wardrobes and en-suite shower room
- Additional eaves storage for easy access
- · Private front and rear gardens
- · Playhouse or shed
- Driveway and single garage for off-road parking