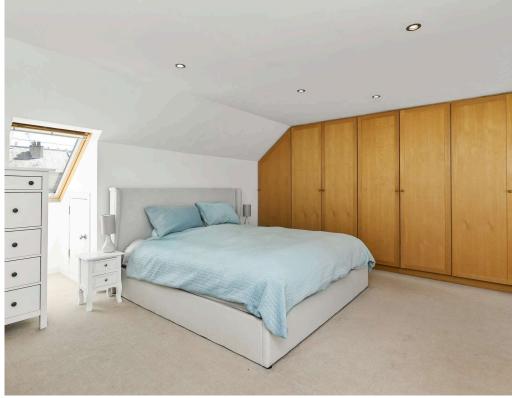

- Welcoming entrance vestibule with hanging space
- Bright reception hallway
- Spacious living room with bay window and feature fireplace
- Bright dining kitchen with double butler sink and sland breakfast bar.
- Well-appointed utility room off the kitchen
- Under-stairs storage with cloakroom
- Two generous double bedrooms with built-in storage on the ground floor.
- Contemporary bathroom on the ground floor
- Spacious principal bedroom on the upper floor with built-in wardrobes and en-suite shower room
- Additional eaves storage for easy access
- · Private front and rear gardens
- · Playhouse or shed
- Driveway and single garage for off-road parking