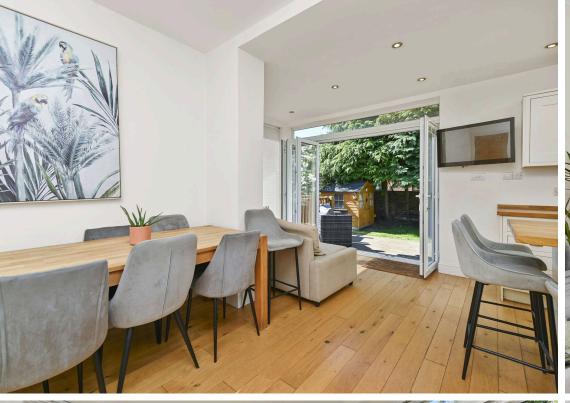

## Welcome

Welcome to Park Crescent, a charming and deceptively spacious three-bedroom semi-detached home in the sought-after Liberton area of Edinburgh. Thoughtfully extended by the current owners, this beautifully proportioned property offers an ideal blend of traditional character and modern living. Set over two floors, the home features a superb open-plan dining kitchen and family area that seamlessly opens onto a private rear garden with a decked seating space-perfect for relaxing or entertaining. The property also benefits from a fully enclosed rear garden, a private front garden, a driveway and a single garage. Liberton offers an excellent range of local amenities, reputable schooling options, and convenient transport links to the city centre-making this an ideal family home. Presented in excellent condition throughout. Early viewing is highly recommended.

- Welcoming entrance vestibule with hanging space
- Bright reception hallway
- Spacious living room with bay window and feature fireplace
- Bright dining kitchen with double butler sink and sland breakfast bar.
- Well-appointed utility room off the kitchen
- Under-stairs storage with cloakroom
- Two generous double bedrooms with built-in storage on the ground floor.
- Contemporary bathroom on the ground floor
- Spacious principal bedroom on the upper floor with built-in wardrobes and en-suite shower room
- Additional eaves storage for easy access
- · Private front and rear gardens
- · Playhouse or shed
- Driveway and single garage for off-road parking