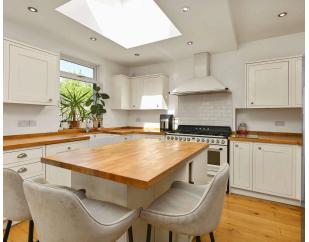

## Welcome

Welcome to Park Crescent, a charming and deceptively spacious three-bedroom semi-detached home in the sought-after Liberton area of Edinburgh. Thoughtfully extended by the current owners, this beautifully proportioned property offers an ideal blend of traditional character and modern living. Set over two floors, the home features a superb open-plan dining kitchen and family area that seamlessly opens onto a private rear garden with a decked seating space-perfect for relaxing or entertaining. The property also benefits from a fully enclosed rear garden, a private front garden, a driveway and a single garage. Liberton offers an excellent range of local amenities, reputable schooling options, and convenient transport links to the city centre-making this an ideal family home. Presented in excellent condition throughout. Early viewing is highly recommended.

- Welcoming entrance vestibule with hanging space
- Bright reception hallway
- Spacious living room with bay window and feature fireplace
- Bright dining kitchen with double butler sink and sland breakfast bar.
- Well-appointed utility room off the kitchen
- Under-stairs storage with cloakroom
- Two generous double bedrooms with built-in storage on the ground floor.
- Contemporary bathroom on the ground floor
- Spacious principal bedroom on the upper floor with built-in wardrobes and en-suite shower room
- Additional eaves storage for easy access
- · Private front and rear gardens
- · Playhouse or shed
- Driveway and single garage for off-road parking