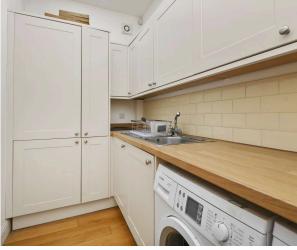

- Welcoming entrance vestibule with hanging space
- Bright reception hallway
- Spacious living room with bay window and feature fireplace
- Bright dining kitchen with double butler sink and sland breakfast bar.
- Well-appointed utility room off the kitchen
- Under-stairs storage with cloakroom
- Two generous double bedrooms with built-in storage on the ground floor.
- Contemporary bathroom on the ground floor
- Spacious principal bedroom on the upper floor with built-in wardrobes and en-suite shower room
- Additional eaves storage for easy access
- · Private front and rear gardens
- · Playhouse or shed
- Driveway and single garage for off-road parking