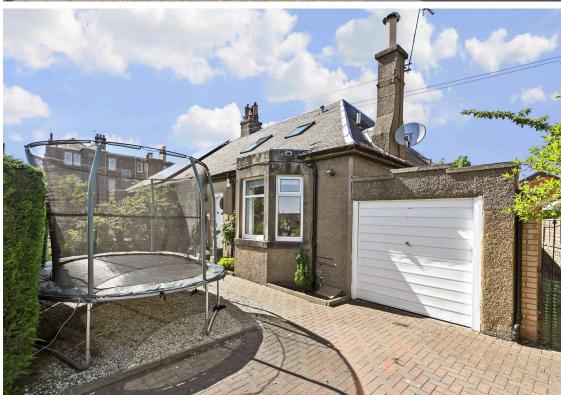

## Welcome

Welcome to Park Crescent, a charming and deceptively spacious three-bedroom semi-detached home in the sought-after Liberton area of Edinburgh. Thoughtfully extended by the current owners, this beautifully proportioned property offers an ideal blend of traditional character and modern living. Set over two floors, the home features a superb open-plan dining kitchen and family area that seamlessly opens onto a private rear garden with a decked seating space-perfect for relaxing or entertaining. The property also benefits from a fully enclosed rear garden, a private front garden, a driveway and a single garage. Liberton offers an excellent range of local amenities, reputable schooling options, and convenient transport links to the city centre-making this an ideal family home. Presented in excellent condition throughout. Early viewing is highly recommended.

- Welcoming entrance vestibule with hanging space
- Bright reception hallway
- Spacious living room with bay window and feature fireplace
- Bright dining kitchen with double butler sink and sland breakfast bar.
- Well-appointed utility room off the kitchen
- Under-stairs storage with cloakroom
- Two generous double bedrooms with built-in storage on the ground floor.
- Contemporary bathroom on the ground floor
- Spacious principal bedroom on the upper floor with built-in wardrobes and en-suite shower room
- Additional eaves storage for easy access
- · Private front and rear gardens
- · Playhouse or shed
- Driveway and single garage for off-road parking