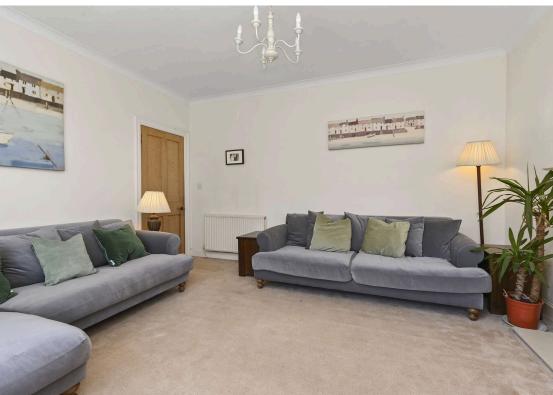

- Welcoming entrance vestibule with hanging space
- Bright reception hallway
- Spacious living room with bay window and feature fireplace
- Bright dining kitchen with double butler sink and sland breakfast bar.
- Well-appointed utility room off the kitchen
- Under-stairs storage with cloakroom
- Two generous double bedrooms with built-in storage on the ground floor.
- Contemporary bathroom on the ground floor
- Spacious principal bedroom on the upper floor with built-in wardrobes and en-suite shower room
- Additional eaves storage for easy access
- · Private front and rear gardens
- · Playhouse or shed
- Driveway and single garage for off-road parking