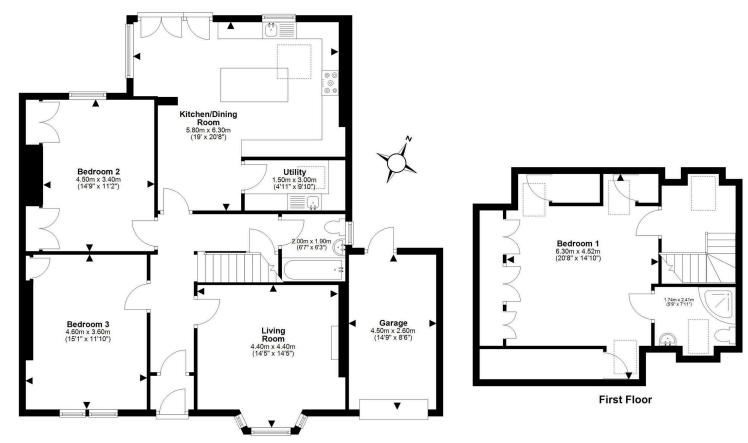

- Welcoming entrance vestibule with hanging space
- Bright reception hallway
- Spacious living room with bay window and feature fireplace
- Bright dining kitchen with double butler sink and sland breakfast bar.
- Well-appointed utility room off the kitchen
- Under-stairs storage with cloakroom
- Two generous double bedrooms with built-in storage on the ground floor.
- Contemporary bathroom on the ground floor
- Spacious principal bedroom on the upper floor with built-in wardrobes and en-suite shower room
- Additional eaves storage for easy access
- · Private front and rear gardens
- · Playhouse or shed
- Driveway and single garage for off-road parking

This plan is for illustrative purposes only and should only be used as such by a prospective purchaser. For details of the internal floor area, please refer to the Home Report.