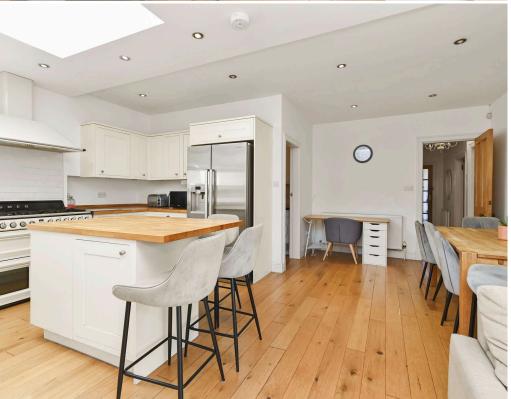

## Welcome

Welcome to Park Crescent, a charming and deceptively spacious three-bedroom semi-detached home in the sought-after Liberton area of Edinburgh. Thoughtfully extended by the current owners, this beautifully proportioned property offers an ideal blend of traditional character and modern living. Set over two floors, the home features a superb open-plan dining kitchen and family area that seamlessly opens onto a private rear garden with a decked seating space-perfect for relaxing or entertaining. The property also benefits from a fully enclosed rear garden, a private front garden, a driveway and a single garage. Liberton offers an excellent range of local amenities, reputable schooling options, and convenient transport links to the city centre-making this an ideal family home. Presented in excellent condition throughout. Early viewing is highly recommended.

- Welcoming entrance vestibule with hanging space
- Bright reception hallway
- Spacious living room with bay window and feature fireplace
- Bright dining kitchen with double butler sink and sland breakfast bar.
- Well-appointed utility room off the kitchen
- Under-stairs storage with cloakroom
- Two generous double bedrooms with built-in storage on the ground floor.
- Contemporary bathroom on the ground floor
- Spacious principal bedroom on the upper floor with built-in wardrobes and en-suite shower room
- Additional eaves storage for easy access
- · Private front and rear gardens
- · Playhouse or shed
- Driveway and single garage for off-road parking