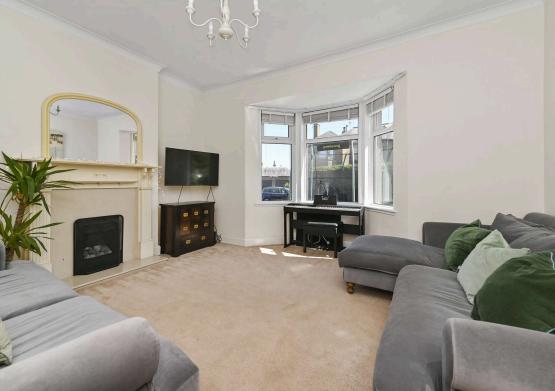

- Welcoming entrance vestibule with hanging space
- Bright reception hallway
- Spacious living room with bay window and feature fireplace
- Bright dining kitchen with double butler sink and sland breakfast bar.
- Well-appointed utility room off the kitchen
- Under-stairs storage with cloakroom
- Two generous double bedrooms with built-in storage on the ground floor.
- Contemporary bathroom on the ground floor
- Spacious principal bedroom on the upper floor with built-in wardrobes and en-suite shower room
- Additional eaves storage for easy access
- · Private front and rear gardens
- · Playhouse or shed
- Driveway and single garage for off-road parking