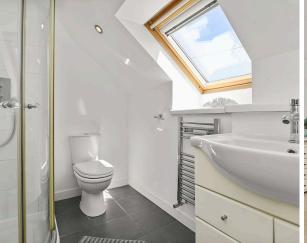

- Welcoming entrance vestibule with hanging space
- Bright reception hallway
- Spacious living room with bay window and feature fireplace
- Bright dining kitchen with double butler sink and sland breakfast bar.
- Well-appointed utility room off the kitchen
- Under-stairs storage with cloakroom
- Two generous double bedrooms with built-in storage on the ground floor.
- Contemporary bathroom on the ground floor
- Spacious principal bedroom on the upper floor with built-in wardrobes and en-suite shower room
- Additional eaves storage for easy access
- · Private front and rear gardens
- · Playhouse or shed
- Driveway and single garage for off-road parking