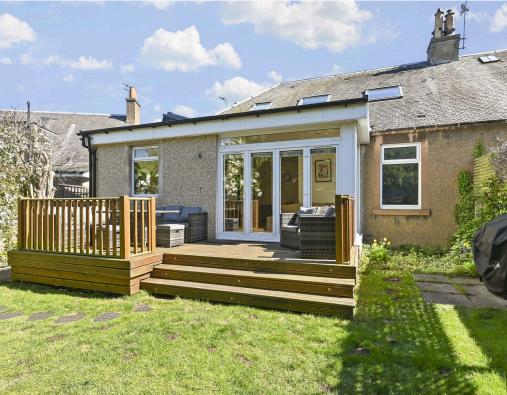

## Welcome

Welcome to Park Crescent, a charming and deceptively spacious three-bedroom semi-detached home in the sought-after Liberton area of Edinburgh. Thoughtfully extended by the current owners, this beautifully proportioned property offers an ideal blend of traditional character and modern living. Set over two floors, the home features a superb open-plan dining kitchen and family area that seamlessly opens onto a private rear garden with a decked seating space-perfect for relaxing or entertaining. The property also benefits from a fully enclosed rear garden, a private front garden, a driveway and a single garage. Liberton offers an excellent range of local amenities, reputable schooling options, and convenient transport links to the city centre-making this an ideal family home. Presented in excellent condition throughout. Early viewing is highly recommended.

- Welcoming entrance vestibule with hanging space
- Bright reception hallway
- Spacious living room with bay window and feature fireplace
- Bright dining kitchen with double butler sink and sland breakfast bar.
- Well-appointed utility room off the kitchen
- Under-stairs storage with cloakroom
- Two generous double bedrooms with built-in storage on the ground floor.
- Contemporary bathroom on the ground floor
- Spacious principal bedroom on the upper floor with built-in wardrobes and en-suite shower room
- Additional eaves storage for easy access
- · Private front and rear gardens
- · Playhouse or shed
- Driveway and single garage for off-road parking