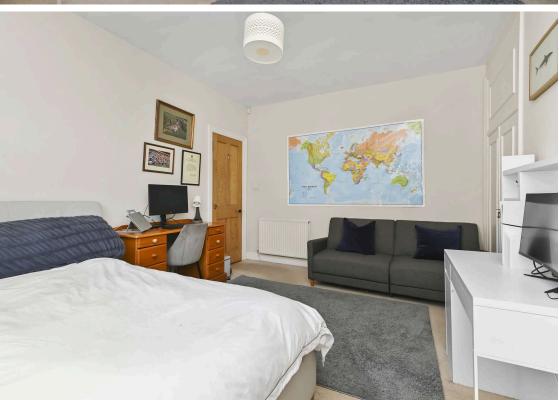

- Welcoming entrance vestibule with hanging space
- Bright reception hallway
- Spacious living room with bay window and feature fireplace
- Bright dining kitchen with double butler sink and sland breakfast bar.
- Well-appointed utility room off the kitchen
- Under-stairs storage with cloakroom
- Two generous double bedrooms with built-in storage on the ground floor.
- Contemporary bathroom on the ground floor
- Spacious principal bedroom on the upper floor with built-in wardrobes and en-suite shower room
- Additional eaves storage for easy access
- · Private front and rear gardens
- · Playhouse or shed
- Driveway and single garage for off-road parking