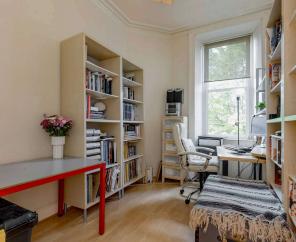

## Welcome

This lovely first floor, 2 bedroom property comprises of a living/dining room enjoying a generously sized bay window that bathes the space in natural light, complemented by traditional cornicing and an Edinburgh press cupboard. The kitchen comes with base and wall units, slot-in cooker, washing machine, and fridge-freezer, all included in the sale. Both bedrooms are located at the rear, offering a peaceful retreat. The master bedroom boasts large built-in wardrobes, while the second bedroom is currently utilized as an office space. The modern bathroom is equipped with a bath featuring an overhead electric shower, WC, and wash hand basin. The property benefits from gas central heating, double glazing, and plentiful zoned parking in the surrounding area. There is also access to a well-maintained communal rear garden, providing a tranquil outdoor space.