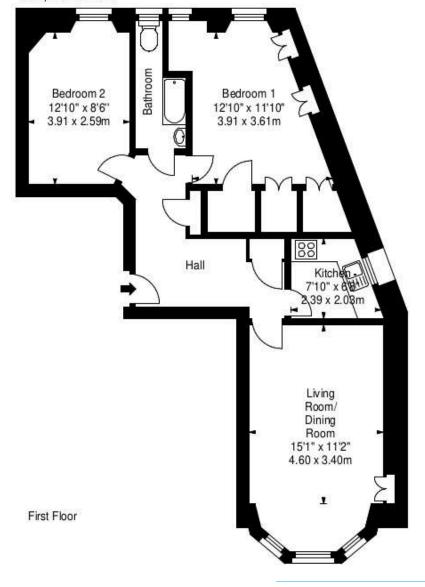

## Welcome

This lovely first floor, 2 bedroom property comprises of a living/dining room enjoying a generously sized bay window that bathes the space in natural light, complemented by traditional cornicing and an Edinburgh press cupboard. The kitchen comes with base and wall units, slot-in cooker, washing machine, and fridge-freezer, all included in the sale. Both bedrooms are located at the rear, offering a peaceful retreat. The master bedroom boasts large built-in wardrobes, while the second bedroom is currently utilized as an office space. The modern bathroom is equipped with a bath featuring an overhead electric shower, WC, and wash hand basin. The property benefits from gas central heating, double glazing, and plentiful zoned parking in the surrounding area. There is also access to a well-maintained communal rear garden, providing a tranquil outdoor space.