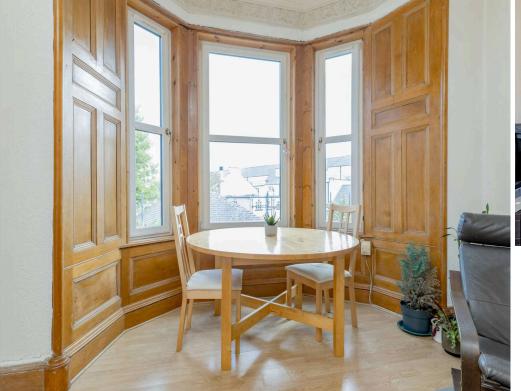

## Welcome

This lovely first floor, 2 bedroom property comprises of a living/dining room enjoying a generously sized bay window that bathes the space in natural light, complemented by traditional cornicing and an Edinburgh press cupboard. The kitchen comes with base and wall units, slot-in cooker, washing machine, and fridge-freezer, all included in the sale. Both bedrooms are located at the rear, offering a peaceful retreat. The master bedroom boasts large built-in wardrobes, while the second bedroom is currently utilized as an office space. The modern bathroom is equipped with a bath featuring an overhead electric shower, WC, and wash hand basin. The property benefits from gas central heating, double glazing, and plentiful zoned parking in the surrounding area. There is also access to a well-maintained communal rear garden, providing a tranquil outdoor space.