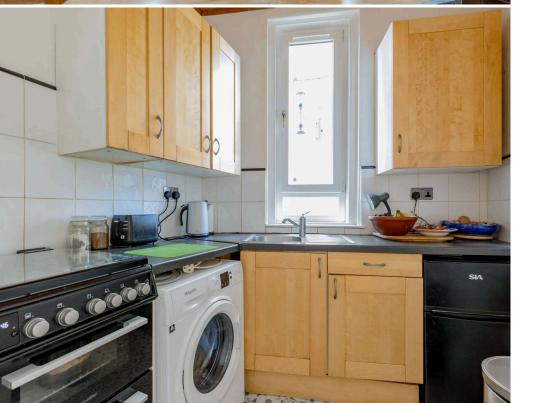

## Welcome

This lovely first floor, 2 bedroom property comprises of a living/dining room enjoying a generously sized bay window that bathes the space in natural light, complemented by traditional cornicing and an Edinburgh press cupboard. The kitchen comes with base and wall units, slot-in cooker, washing machine, and fridge-freezer, all included in the sale. Both bedrooms are located at the rear, offering a peaceful retreat. The master bedroom boasts large built-in wardrobes, while the second bedroom is currently utilized as an office space. The modern bathroom is equipped with a bath featuring an overhead electric shower, WC, and wash hand basin. The property benefits from gas central heating, double glazing, and plentiful zoned parking in the surrounding area. There is also access to a well-maintained communal rear garden, providing a tranquil outdoor space.