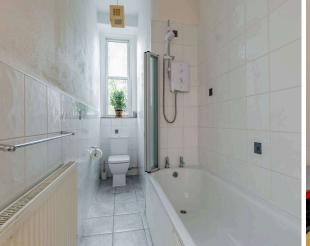

## Welcome

This lovely first floor, 2 bedroom property comprises of a living/dining room enjoying a generously sized bay window that bathes the space in natural light, complemented by traditional cornicing and an Edinburgh press cupboard. The kitchen comes with base and wall units, slot-in cooker, washing machine, and fridge-freezer, all included in the sale. Both bedrooms are located at the rear, offering a peaceful retreat. The master bedroom boasts large built-in wardrobes, while the second bedroom is currently utilized as an office space. The modern bathroom is equipped with a bath featuring an overhead electric shower, WC, and wash hand basin. The property benefits from gas central heating, double glazing, and plentiful zoned parking in the surrounding area. There is also access to a well-maintained communal rear garden, providing a tranquil outdoor space.