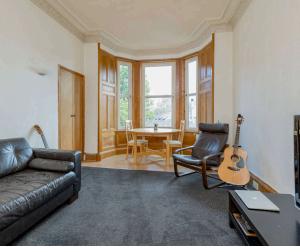

## Welcome

This lovely first floor, 2 bedroom property comprises of a living/dining room enjoying a generously sized bay window that bathes the space in natural light, complemented by traditional cornicing and an Edinburgh press cupboard. The kitchen comes with base and wall units, slot-in cooker, washing machine, and fridge-freezer, all included in the sale. Both bedrooms are located at the rear, offering a peaceful retreat. The master bedroom boasts large built-in wardrobes, while the second bedroom is currently utilized as an office space. The modern bathroom is equipped with a bath featuring an overhead electric shower, WC, and wash hand basin. The property benefits from gas central heating, double glazing, and plentiful zoned parking in the surrounding area. There is also access to a well-maintained communal rear garden, providing a tranquil outdoor space.