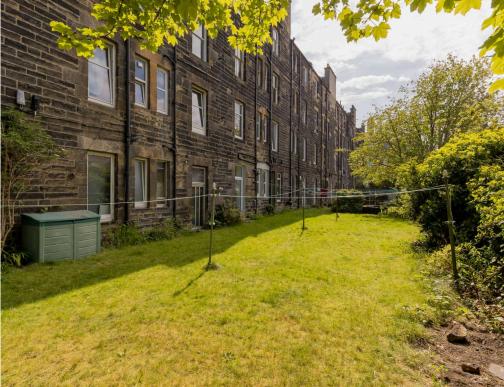

## Welcome

This lovely first floor, 2 bedroom property comprises of a living/dining room enjoying a generously sized bay window that bathes the space in natural light, complemented by traditional cornicing and an Edinburgh press cupboard. The kitchen comes with base and wall units, slot-in cooker, washing machine, and fridge-freezer, all included in the sale. Both bedrooms are located at the rear, offering a peaceful retreat. The master bedroom boasts large built-in wardrobes, while the second bedroom is currently utilized as an office space. The modern bathroom is equipped with a bath featuring an overhead electric shower, WC, and wash hand basin. The property benefits from gas central heating, double glazing, and plentiful zoned parking in the surrounding area. There is also access to a well-maintained communal rear garden, providing a tranquil outdoor space.

## Leith Links

Situated off the expansive Leith Links, the flat is within easy reach of supermarkets, local shops, and a variety of recreational facilities, including golfing at nearby Craigentinny and Meadowbank Sports Stadium. This property benefits from good public transport options, including the new tram line to Edinburgh International Airport, enhancing connectivity. The vibrant Shore area is close by, offering a wide selection of restaurants and bistros for dining and entertainment.