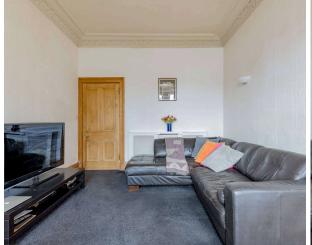

## Welcome

This lovely first floor, 2 bedroom property comprises of a living/dining room enjoying a generously sized bay window that bathes the space in natural light, complemented by traditional cornicing and an Edinburgh press cupboard. The kitchen comes with base and wall units, slot-in cooker, washing machine, and fridge-freezer, all included in the sale. Both bedrooms are located at the rear, offering a peaceful retreat. The master bedroom boasts large built-in wardrobes, while the second bedroom is currently utilized as an office space. The modern bathroom is equipped with a bath featuring an overhead electric shower, WC, and wash hand basin. The property benefits from gas central heating, double glazing, and plentiful zoned parking in the surrounding area. There is also access to a well-maintained communal rear garden, providing a tranquil outdoor space.