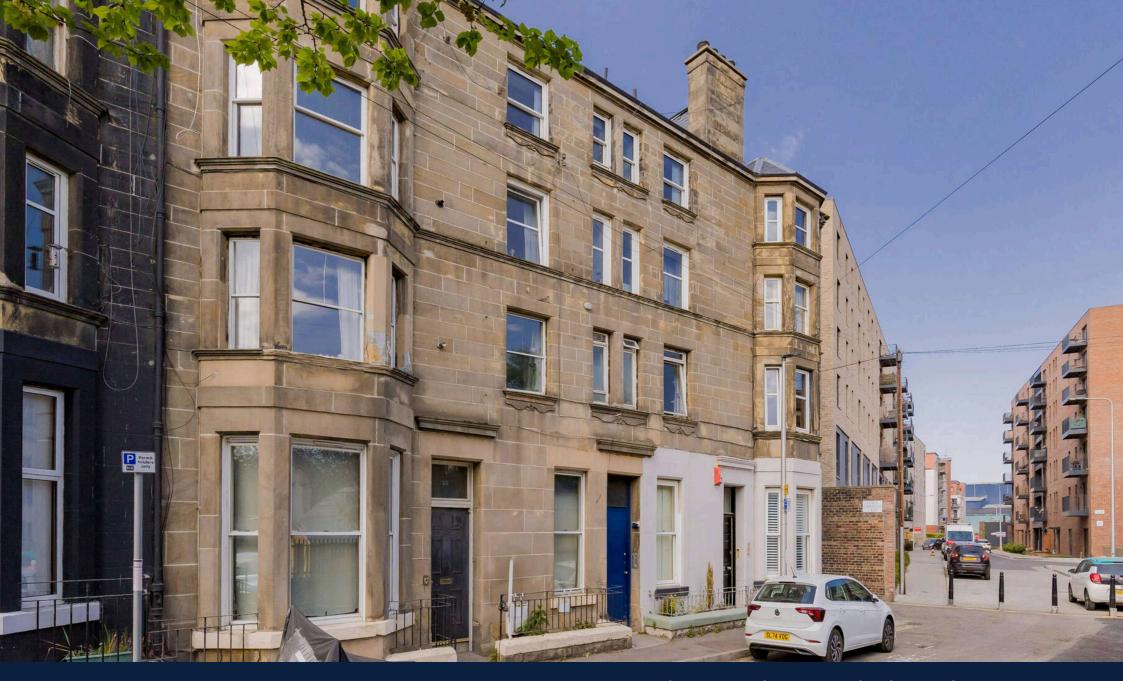

26 (1F3) Links Gardens, Edinburgh, EH6 7JG

## Welcome

This lovely first floor, 2 bedroom property comprises of a living/dining room enjoying a generously sized bay window that bathes the space in natural light, complemented by traditional cornicing and an Edinburgh press cupboard. The kitchen comes with base and wall units, slot-in cooker, washing machine, and fridge-freezer, all included in the sale. Both bedrooms are located at the rear, offering a peaceful retreat. The master bedroom boasts large built-in wardrobes, while the second bedroom is currently utilized as an office space. The modern bathroom is equipped with a bath featuring an overhead electric shower, WC, and wash hand basin. The property benefits from gas central heating, double glazing, and plentiful zoned parking in the surrounding area. There is also access to a well-maintained communal rear garden, providing a tranquil outdoor space.