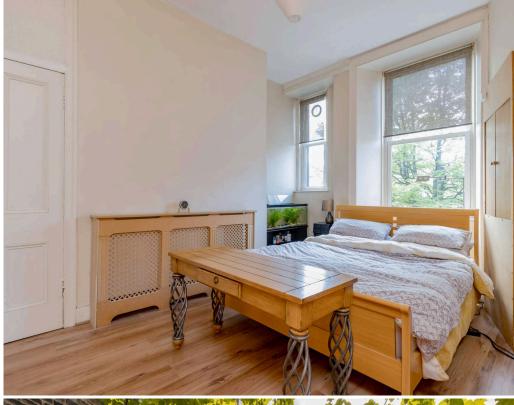

## Welcome

This lovely first floor, 2 bedroom property comprises of a living/dining room enjoying a generously sized bay window that bathes the space in natural light, complemented by traditional cornicing and an Edinburgh press cupboard. The kitchen comes with base and wall units, slot-in cooker, washing machine, and fridge-freezer, all included in the sale. Both bedrooms are located at the rear, offering a peaceful retreat. The master bedroom boasts large built-in wardrobes, while the second bedroom is currently utilized as an office space. The modern bathroom is equipped with a bath featuring an overhead electric shower, WC, and wash hand basin. The property benefits from gas central heating, double glazing, and plentiful zoned parking in the surrounding area. There is also access to a well-maintained communal rear garden, providing a tranquil outdoor space.