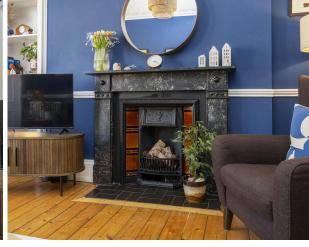

- Property Highlights:
- Reception hallway
- Front-facing living room with bay window and feature fireplace
- Fully fitted kitchen
- Two double bedrooms set to the rear
- Bathroom comprising WC, wash hand basin, and walk-in shower
- Double glazing
- Gas central heating
- Shared rear garden
- Permit and metered parking available