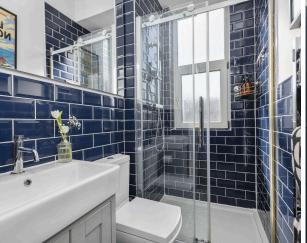

- Property Highlights:
- Reception hallway
- Front-facing living room with bay window and feature fireplace
- Fully fitted kitchen
- Two double bedrooms set to the rear
- Bathroom comprising WC, wash hand basin, and walk-in shower
- Double glazing
- Gas central heating
- Shared rear garden
- Permit and metered parking available