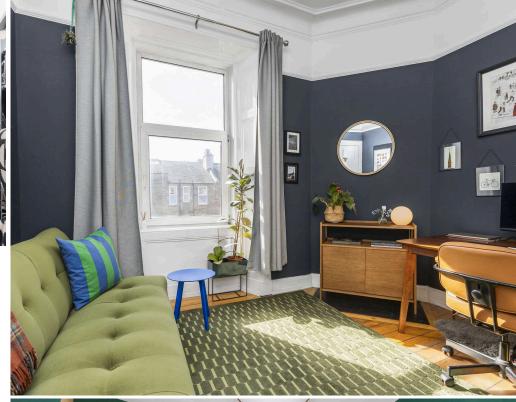

- Property Highlights:
- Reception hallway
- Front-facing living room with bay window and feature fireplace
- Fully fitted kitchen
- Two double bedrooms set to the rear
- Bathroom comprising WC, wash hand basin, and walk-in shower
- Double glazing
- Gas central heating
- Shared rear garden
- Permit and metered parking available