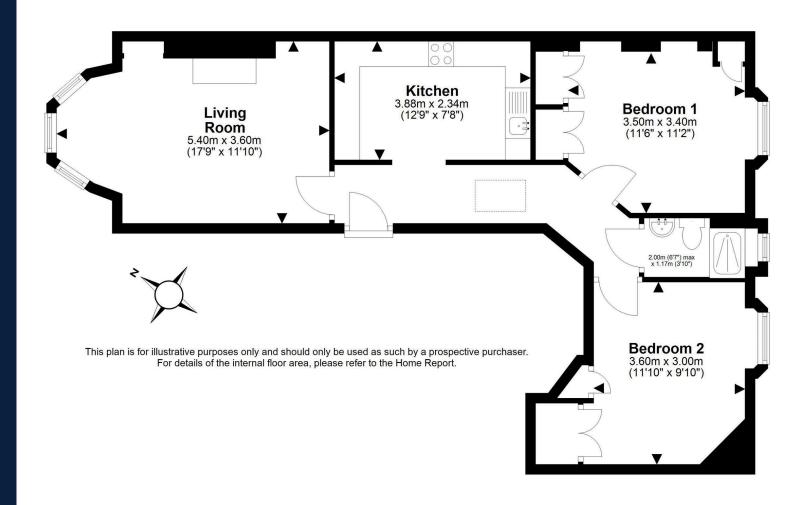

- Property Highlights:
- Reception hallway
- Front-facing living room with bay window and feature fireplace
- Fully fitted kitchen
- Two double bedrooms set to the rear
- Bathroom comprising WC, wash hand basin, and walk-in shower
- Double glazing
- Gas central heating
- Shared rear garden
- Permit and metered parking available