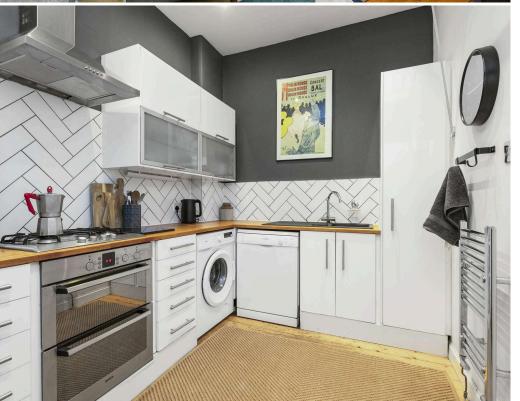

- Property Highlights:
- Reception hallway
- Front-facing living room with bay window and feature fireplace
- Fully fitted kitchen
- Two double bedrooms set to the rear
- Bathroom comprising WC, wash hand basin, and walk-in shower
- Double glazing
- Gas central heating
- Shared rear garden
- Permit and metered parking available

## Extras

Included in the sale are the integrated kitchen appliances, white goods, blinds where fitted and fixtures & fittings.