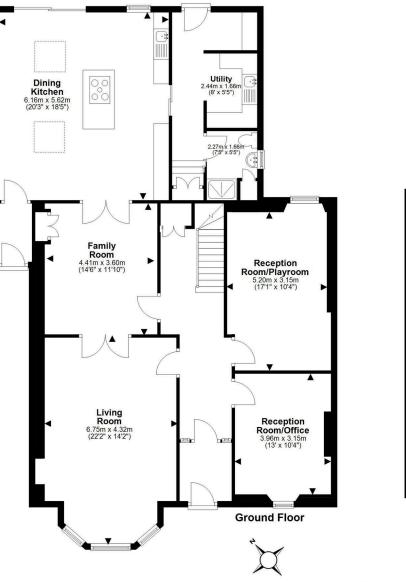

- Entrance vestibule. and welcoming hallway.
- Front facing living room, bay window.
- Three further reception rooms on the ground floor.
- Fabulous dining kitchen fully equipped.
- Utility room, larder, boot room and shower room.
- Four double bedrooms.
- Impressive bathroom comprising WC, twin wash hand basins, bath and double shower cubical.
- Gas central heating.
- Double glazing.
- Superb enclosed garden to rear.
- Private gardens to the front.
- Gated driveway with further on street parking available.