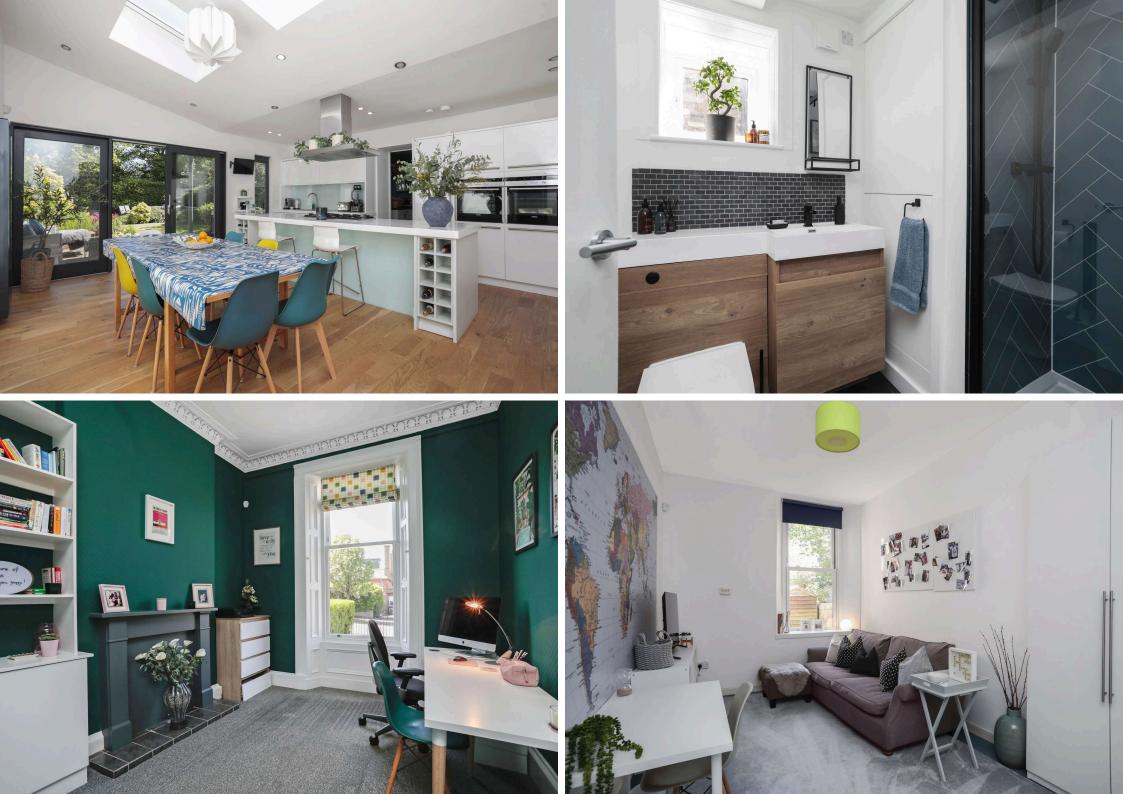

## Welcome

Welcome to Durham Road, this impressive late Victorian semi-detached four bedroom family home retaining many period features offers well planned accommodation arranged over two levels with four flexible reception rooms located on the ground floor. The property enjoys a quiet position on a tree-lined street in the heart of Duddingston. This beautiful home has been extended and upgraded to a high standard by the current owners offering flexible accommodation ideal for modern day family living, the property further benefits from a delightful enclosed, walled garden to the rear featuring pleasant decked and patio areas ideal for al fresco dining, gardens sheds to be included. The property is presented to the market in immaculate order throughout, we would highly recommend an early viewing.

- Entrance vestibule. and welcoming hallway.
- Front facing living room, bay window.
- Three further reception rooms on the ground floor.
- Fabulous dining kitchen fully equipped.
- Utility room, larder, boot room and shower room.
- Four double bedrooms.
- Impressive bathroom comprising WC, twin wash hand basins, bath and double shower cubical.
- Gas central heating.
- Double glazing.
- Superb enclosed garden to rear.
- Private gardens to the front.
- Gated driveway with further on street parking available.