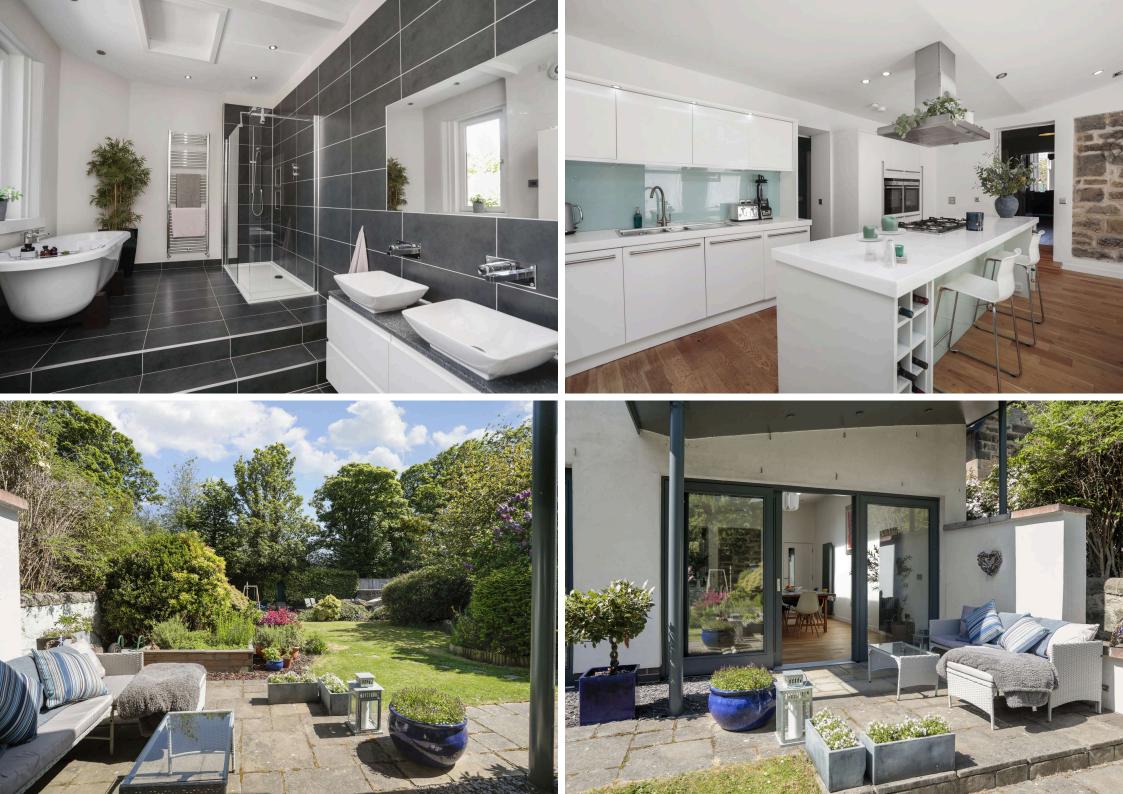

## Welcome

Welcome to Durham Road, this impressive late Victorian semi-detached four bedroom family home retaining many period features offers well planned accommodation arranged over two levels with four flexible reception rooms located on the ground floor. The property enjoys a quiet position on a tree-lined street in the heart of Duddingston. This beautiful home has been extended and upgraded to a high standard by the current owners offering flexible accommodation ideal for modern day family living, the property further benefits from a delightful enclosed, walled garden to the rear featuring pleasant decked and patio areas ideal for al fresco dining, gardens sheds to be included. The property is presented to the market in immaculate order throughout, we would highly recommend an early viewing.

- Entrance vestibule. and welcoming hallway.
- Front facing living room, bay window.
- Three further reception rooms on the ground floor.
- Fabulous dining kitchen fully equipped.
- Utility room, larder, boot room and shower room.
- Four double bedrooms.
- Impressive bathroom comprising WC, twin wash hand basins, bath and double shower cubical.
- Gas central heating.
- Double glazing.
- Superb enclosed garden to rear.
- Private gardens to the front.
- Gated driveway with further on street parking available.