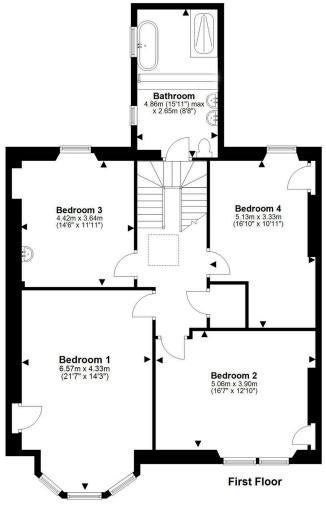

- Entrance vestibule. and welcoming hallway.
- Front facing living room, bay window.
- Three further reception rooms on the ground floor.
- Fabulous dining kitchen fully equipped.
- Utility room, larder, boot room and shower room.
- Four double bedrooms.
- Impressive bathroom comprising WC, twin wash hand basins, bath and double shower cubical.
- Gas central heating.
- Double glazing.
- Superb enclosed garden to rear.
- Private gardens to the front.
- Gated driveway with further on street parking available.

This plan is for illustrative purposes only and should only be used as such by a prospective purchaser. For details of the internal floor area, please refer to the Home Report.