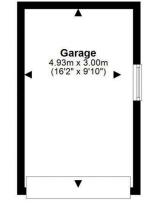

- Entrance to the flat is from the side of the property and although there are no allocated gardens with the flat, there are lovely views over the well maintained rear gardens
- Spacious lounge which accommodates lounge and dining furniture comfortably, there is a wc situated just off the lounge, laminate flooring and fireplace giving a focal point to the room.
- Well equipped galley kitchen with a good range of wall and base units, integrated electric oven, gas hob and space for washing machine, ample worktop space finished off by attractive tiling. Situated off the kitchen is a useful utility area.
- There are two bedrooms : Bedroom 1 benefits from twin storage cupboards. Bedroom 2 is of single proportions and makes an ideal guest room or home office/study.
- Modern Shower room with walk in cubicle, wc and wash hand basin. Shower board to all walls, extractor fan and spot light.
- The property benefits from gas central heating which has been maintained regularly and a new combi boiler installed March 2024.
- Private garage

This plan is for illustrative purposes only and should only be used as such by a prospective purchaser. For details of the internal floor area, please refer to the Home Report.