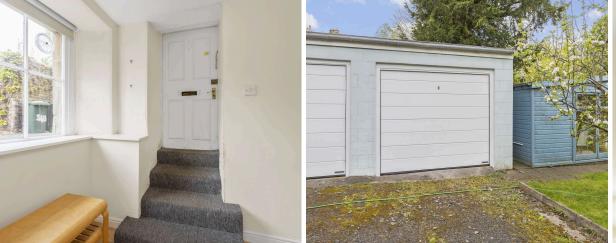

- Entrance to the flat is from the side of the property and although there are no allocated gardens with the flat, there are lovely views over the well maintained rear gardens
- Spacious lounge which accommodates lounge and dining furniture comfortably, there is a wc situated just off the lounge, laminate flooring and fireplace giving a focal point to the room.
- Well equipped galley kitchen with a good range of wall and base units, integrated electric oven, gas hob and space for washing machine, ample worktop space finished off by attractive tiling. Situated off the kitchen is a useful utility area.
- There are two bedrooms : Bedroom 1 benefits from twin storage cupboards. Bedroom 2 is of single proportions and makes an ideal guest room or home office/study.
- Modern Shower room with walk in cubicle, wc and wash hand basin. Shower board to all walls, extractor fan and spot light.
- The property benefits from gas central heating which has been maintained regularly and a new combi boiler installed March 2024.
- Private garage