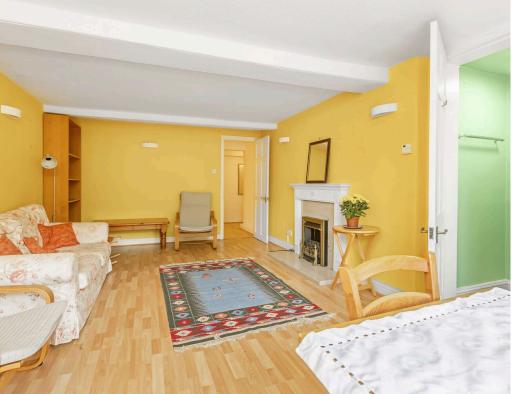

- Entrance to the flat is from the side of the property and although there are no allocated gardens with the flat, there are lovely views over the well maintained rear gardens
- Spacious lounge which accommodates lounge and dining furniture comfortably, there is a wc situated just off the lounge, laminate flooring and fireplace giving a focal point to the room.
- Well equipped galley kitchen with a good range of wall and base units, integrated electric oven, gas hob and space for washing machine, ample worktop space finished off by attractive tiling. Situated off the kitchen is a useful utility area.
- There are two bedrooms : Bedroom 1 benefits from twin storage cupboards. Bedroom 2 is of single proportions and makes an ideal guest room or home office/study.
- Modern Shower room with walk in cubicle, wc and wash hand basin. Shower board to all walls, extractor fan and spot light.
- The property benefits from gas central heating which has been maintained regularly and a new combi boiler installed March 2024.
- Private garage