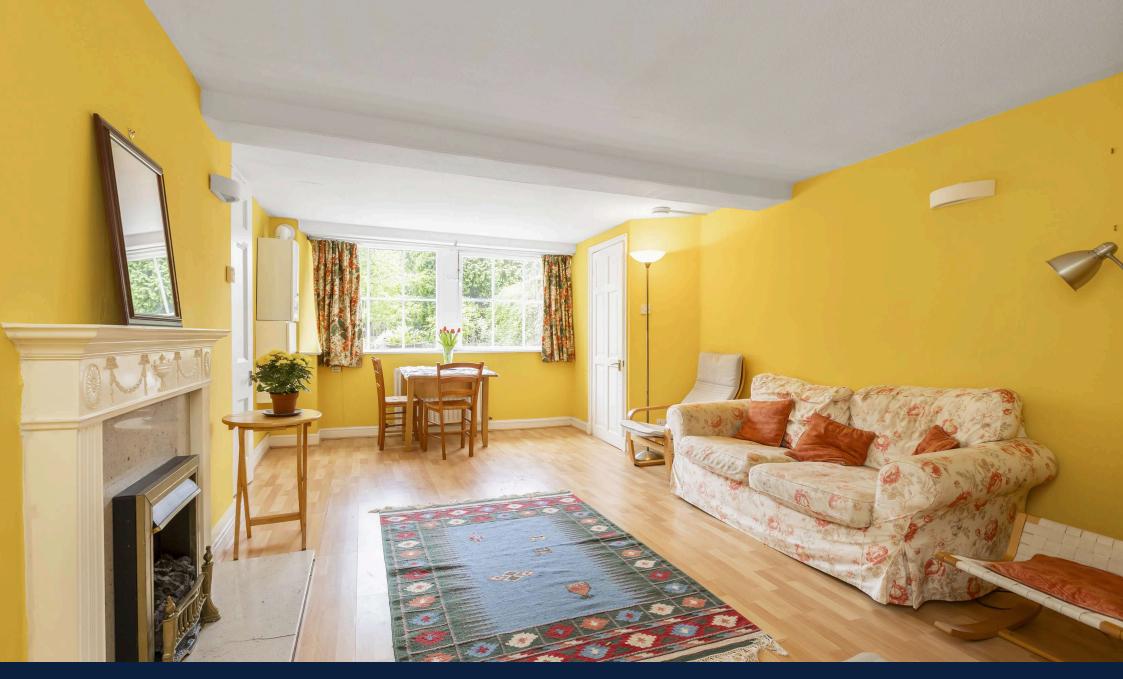

- Entrance to the flat is from the side of the property and although there are no allocated gardens with the flat, there are lovely views over the well maintained rear gardens
- Spacious lounge which accommodates lounge and dining furniture comfortably, there is a wc situated just off the lounge, laminate flooring and fireplace giving a focal point to the room.
- Well equipped galley kitchen with a good range of wall and base units, integrated electric oven, gas hob and space for washing machine, ample worktop space finished off by attractive tiling. Situated off the kitchen is a useful utility area.
- There are two bedrooms : Bedroom 1 benefits from twin storage cupboards. Bedroom 2 is of single proportions and makes an ideal guest room or home office/study.
- Modern Shower room with walk in cubicle, wc and wash hand basin. Shower board to all walls, extractor fan and spot light.
- The property benefits from gas central heating which has been maintained regularly and a new combi boiler installed March 2024.
- Private garage