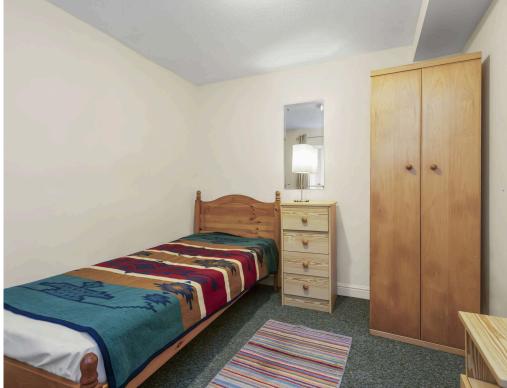

- Entrance to the flat is from the side of the property and although there are no allocated gardens with the flat, there are lovely views over the well maintained rear gardens
- Spacious lounge which accommodates lounge and dining furniture comfortably, there is a wc situated just off the lounge, laminate flooring and fireplace giving a focal point to the room.
- Well equipped galley kitchen with a good range of wall and base units, integrated electric oven, gas hob and space for washing machine, ample worktop space finished off by attractive tiling. Situated off the kitchen is a useful utility area.
- There are two bedrooms : Bedroom 1 benefits from twin storage cupboards. Bedroom 2 is of single proportions and makes an ideal guest room or home office/study.
- Modern Shower room with walk in cubicle, wc and wash hand basin. Shower board to all walls, extractor fan and spot light.
- The property benefits from gas central heating which has been maintained regularly and a new combi boiler installed March 2024.
- Private garage