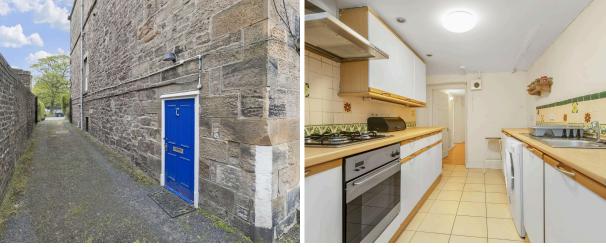

- Entrance to the flat is from the side of the property and although there are no allocated gardens with the flat, there are lovely views over the well maintained rear gardens
- Spacious lounge which accommodates lounge and dining furniture comfortably, there is a wc situated just off the lounge, laminate flooring and fireplace giving a focal point to the room.
- Well equipped galley kitchen with a good range of wall and base units, integrated electric oven, gas hob and space for washing machine, ample worktop space finished off by attractive tiling. Situated off the kitchen is a useful utility area.
- There are two bedrooms : Bedroom 1 benefits from twin storage cupboards. Bedroom 2 is of single proportions and makes an ideal guest room or home office/study.
- Modern Shower room with walk in cubicle, wc and wash hand basin. Shower board to all walls, extractor fan and spot light.
- The property benefits from gas central heating which has been maintained regularly and a new combi boiler installed March 2024.
- Private garage