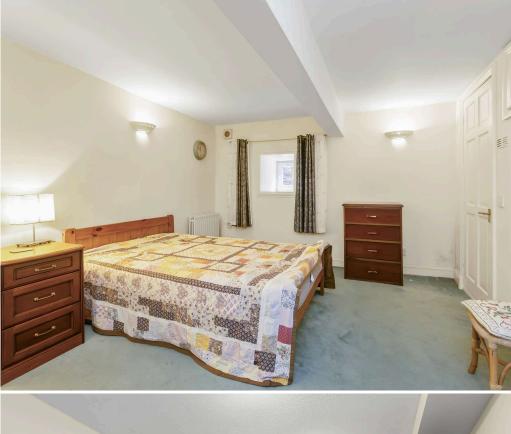

- Entrance to the flat is from the side of the property and although there are no allocated gardens with the flat, there are lovely views over the well maintained rear gardens
- Spacious lounge which accommodates lounge and dining furniture comfortably, there is a wc situated just off the lounge, laminate flooring and fireplace giving a focal point to the room.
- Well equipped galley kitchen with a good range of wall and base units, integrated electric oven, gas hob and space for washing machine, ample worktop space finished off by attractive tiling. Situated off the kitchen is a useful utility area.
- There are two bedrooms : Bedroom 1 benefits from twin storage cupboards. Bedroom 2 is of single proportions and makes an ideal guest room or home office/study.
- Modern Shower room with walk in cubicle, wc and wash hand basin. Shower board to all walls, extractor fan and spot light.
- The property benefits from gas central heating which has been maintained regularly and a new combi boiler installed March 2024.
- Private garage