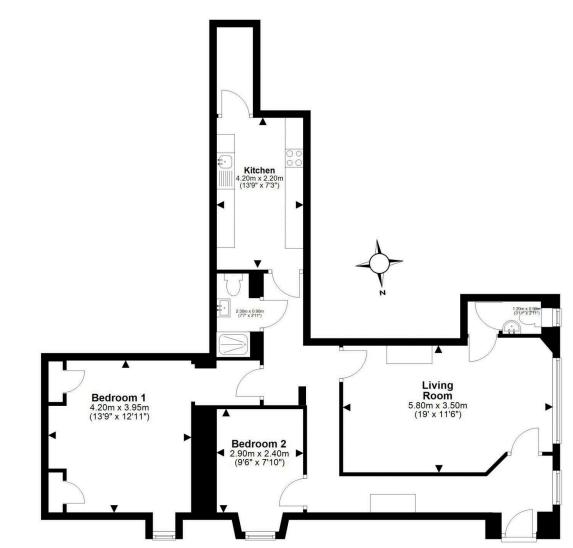

- Entrance to the flat is from the side of the property and although there are no allocated gardens with the flat, there are lovely views over the well maintained rear gardens
- Spacious lounge which accommodates lounge and dining furniture comfortably, there is a wc situated just off the lounge, laminate flooring and fireplace giving a focal point to the room.
- Well equipped galley kitchen with a good range of wall and base units, integrated electric oven, gas hob and space for washing machine, ample worktop space finished off by attractive tiling. Situated off the kitchen is a useful utility area.
- There are two bedrooms : Bedroom 1 benefits from twin storage cupboards. Bedroom 2 is of single proportions and makes an ideal guest room or home office/study.
- Modern Shower room with walk in cubicle, wc and wash hand basin. Shower board to all walls, extractor fan and spot light.
- The property benefits from gas central heating which has been maintained regularly and a new combi boiler installed March 2024.
- Private garage

This plan is for illustrative purposes only and should only be used as such by a prospective purchaser. For details of the internal floor area, please refer to the Home Report.