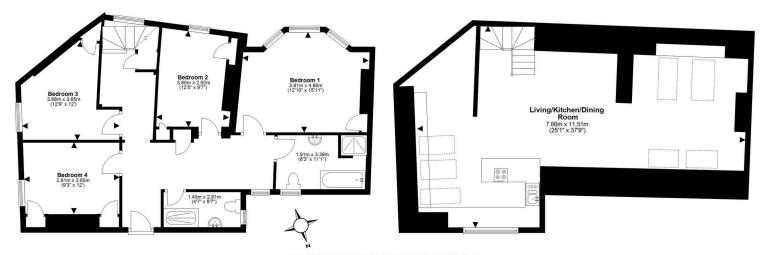

- Reception hallway
- Four double bedrooms.
- Two bathrooms.
- Fabulous open plan living/dining/kitchen.
- Gas central heating.
- Double glazing.
- Shared gardens to the rear.
- On street parking.

Morningside

This plan is for illustrative purposes only and should only be used as such by a prospective purchase For details of the internal floor area, please refer to the Home Report.