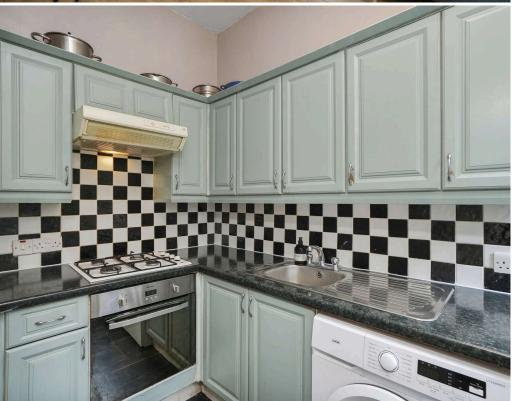

- Reception hallway.
- Front facing living room.
- Rear facing kitchen.
- Two double bedrooms.
- Bathroom presented as a shower room comprising WC, wash hand basin and shower cubicle.
- Gas central heating.
- Double glazing.
- Shared communal garden to the rear.
- Permit and metered parking available.

Extras

Integrated kitchen appliances, curtains, and fitted floor coverings are included in the sale.

Get in touch

mcdougallmcqueen.co.u

property@mcdougallmcqueen.co.uk

0131 240 3818

Property Hub: 25-27 High Street, Dalkeith EH22 1JB