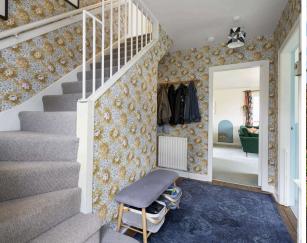

- · Reception hallway.
- Dual aspect open plan living and dining area featuring a wood burning stove, with direct access to the rear garden.
- Dining kitchen with a range of wall and base units, door accesses the garden.
- Four double bedrooms, two located on the ground floor, two located on the upper level.
- Bathroom comprising WC wash and basin bath with shower over.
- Linen cupboard.
- Attic storage.
- Gas central heating, boiler replaced in 2023.
- Double glazing throughout.
- Fantastic, enclosed south facing rear garden.
- Private garden along with a driveway to the front.
- Single garage.