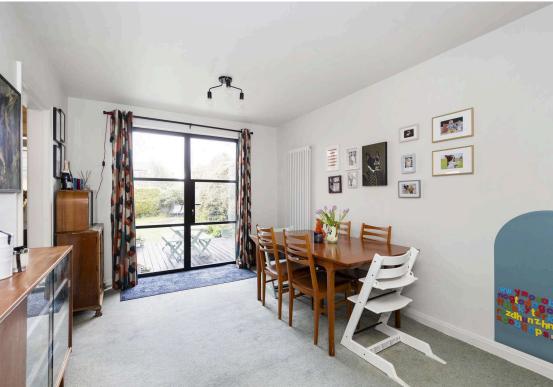

- · Reception hallway.
- Dual aspect open plan living and dining area featuring a wood burning stove, with direct access to the rear garden.
- Dining kitchen with a range of wall and base units, door accesses the garden.
- Four double bedrooms, two located on the ground floor, two located on the upper level.
- Bathroom comprising WC wash and basin bath with shower over.
- Linen cupboard.
- Attic storage.
- Gas central heating, boiler replaced in 2023.
- Double glazing throughout.
- Fantastic, enclosed south facing rear garden.
- Private garden along with a driveway to the front.
- Single garage.