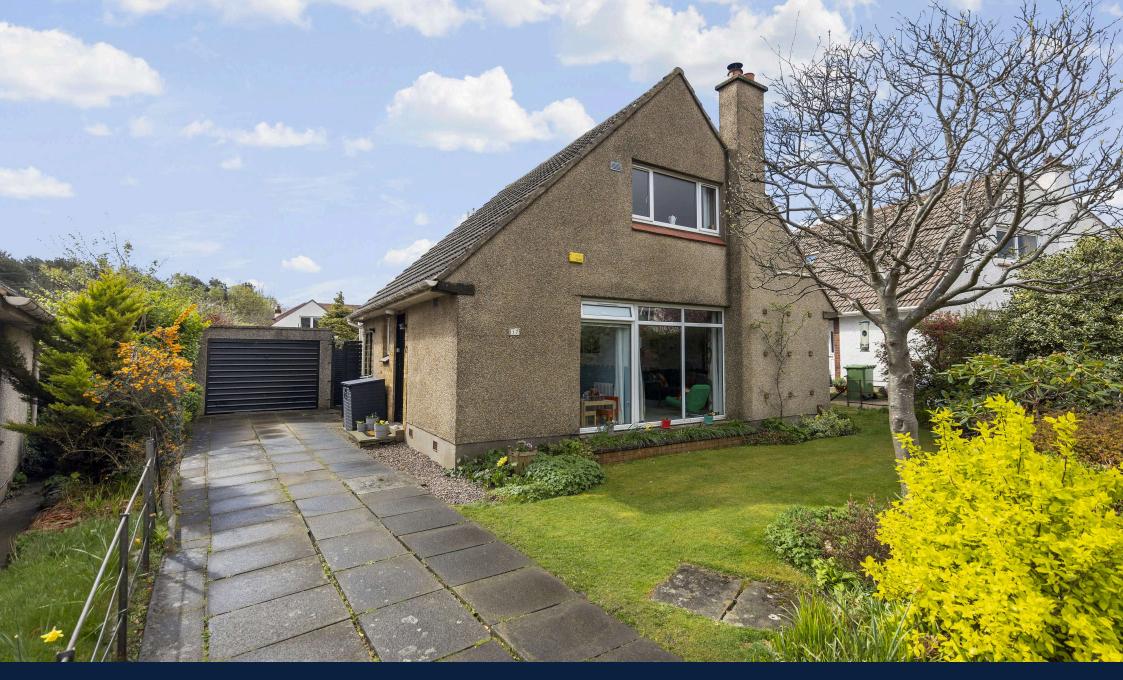

17 Clackmae Road, Edinburgh, EH16 6NY

## Welcome

Welcome to Clackmae Road, this charming four bedroom detached villa arranged over two floors offers generously proportioned family sized accommodation. The property further benefits from a fully enclosed south facing rear garden along with private gardens to the front, driveway and single garage. The property is a quietly located in the sought after Liberton area of Edinburgh, close to many local amenities, schooling and swift transport links. Presented to the market excellent order throughout, we would highly recommend an early viewing.

- · Reception hallway.
- Dual aspect open plan living and dining area featuring a wood burning stove, with direct access to the rear garden.
- Dining kitchen with a range of wall and base units, door accesses the garden.
- Four double bedrooms, two located on the ground floor, two located on the upper level.
- Bathroom comprising WC wash and basin bath with shower over.
- Linen cupboard.
- Attic storage.
- Gas central heating, boiler replaced in 2023.
- Double glazing throughout.
- Fantastic, enclosed south facing rear garden.
- Private garden along with a driveway to the front.
- Single garage.