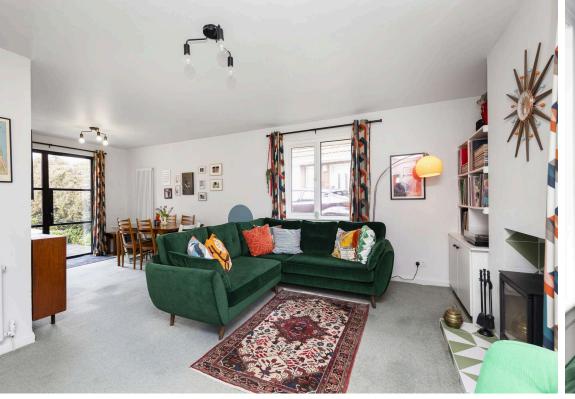

- · Reception hallway.
- Dual aspect open plan living and dining area featuring a wood burning stove, with direct access to the rear garden.
- Dining kitchen with a range of wall and base units, door accesses the garden.
- Four double bedrooms, two located on the ground floor, two located on the upper level.
- Bathroom comprising WC wash and basin bath with shower over.
- Linen cupboard.
- Attic storage.
- Gas central heating, boiler replaced in 2023.
- Double glazing throughout.
- Fantastic, enclosed south facing rear garden.
- Private garden along with a driveway to the front.
- Single garage.