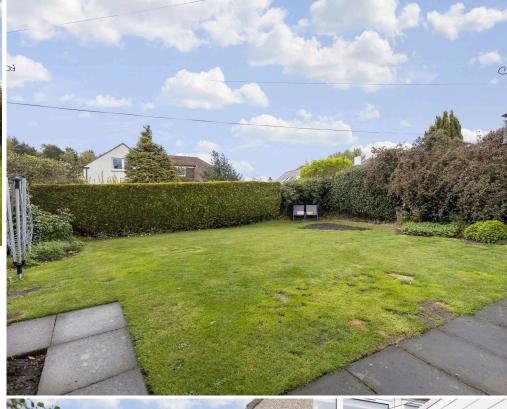

## Welcome

Welcome to Clackmae Road, this charming four bedroom detached villa arranged over two floors offers generously proportioned family sized accommodation. The property further benefits from a fully enclosed south facing rear garden along with private gardens to the front, driveway and single garage. The property is a quietly located in the sought after Liberton area of Edinburgh, close to many local amenities, schooling and swift transport links. Presented to the market excellent order throughout, we would highly recommend an early viewing.

- · Reception hallway.
- Dual aspect open plan living and dining area featuring a wood burning stove, with direct access to the rear garden.
- Dining kitchen with a range of wall and base units, door accesses the garden.
- Four double bedrooms, two located on the ground floor, two located on the upper level.
- Bathroom comprising WC wash and basin bath with shower over.
- Linen cupboard.
- Attic storage.
- Gas central heating, boiler replaced in 2023.
- Double glazing throughout.
- Fantastic, enclosed south facing rear garden.
- Private garden along with a driveway to the front.
- Single garage.