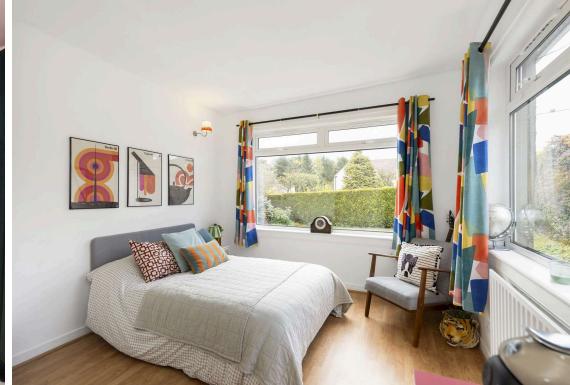

- · Reception hallway.
- Dual aspect open plan living and dining area featuring a wood burning stove, with direct access to the rear garden.
- Dining kitchen with a range of wall and base units, door accesses the garden.
- Four double bedrooms, two located on the ground floor, two located on the upper level.
- Bathroom comprising WC wash and basin bath with shower over.
- Linen cupboard.
- Attic storage.
- Gas central heating, boiler replaced in 2023.
- Double glazing throughout.
- Fantastic, enclosed south facing rear garden.
- Private garden along with a driveway to the front.
- Single garage.