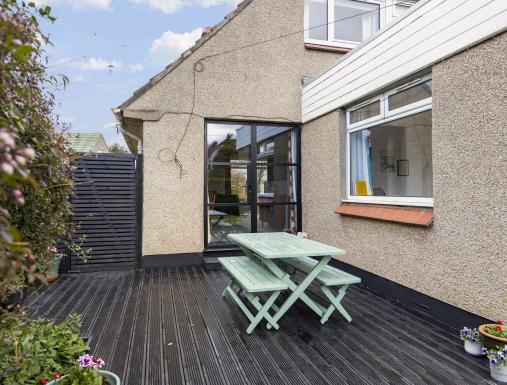

## Welcome

Welcome to Clackmae Road, this charming four bedroom detached villa arranged over two floors offers generously proportioned family sized accommodation. The property further benefits from a fully enclosed south facing rear garden along with private gardens to the front, driveway and single garage. The property is a quietly located in the sought after Liberton area of Edinburgh, close to many local amenities, schooling and swift transport links. Presented to the market excellent order throughout, we would highly recommend an early viewing.

- · Reception hallway.
- Dual aspect open plan living and dining area featuring a wood burning stove, with direct access to the rear garden.
- Dining kitchen with a range of wall and base units, door accesses the garden.
- Four double bedrooms, two located on the ground floor, two located on the upper level.
- Bathroom comprising WC wash and basin bath with shower over.
- Linen cupboard.
- Attic storage.
- Gas central heating, boiler replaced in 2023.
- Double glazing throughout.
- Fantastic, enclosed south facing rear garden.
- Private garden along with a driveway to the front.
- Single garage.