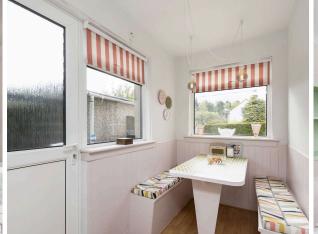

- · Reception hallway.
- Dual aspect open plan living and dining area featuring a wood burning stove, with direct access to the rear garden.
- Dining kitchen with a range of wall and base units, door accesses the garden.
- Four double bedrooms, two located on the ground floor, two located on the upper level.
- Bathroom comprising WC wash and basin bath with shower over.
- Linen cupboard.
- Attic storage.
- Gas central heating, boiler replaced in 2023.
- Double glazing throughout.
- Fantastic, enclosed south facing rear garden.
- Private garden along with a driveway to the front.
- Single garage.