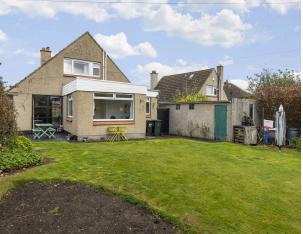

## Welcome

Welcome to Clackmae Road, this charming four bedroom detached villa arranged over two floors offers generously proportioned family sized accommodation. The property further benefits from a fully enclosed south facing rear garden along with private gardens to the front, driveway and single garage. The property is a quietly located in the sought after Liberton area of Edinburgh, close to many local amenities, schooling and swift transport links. Presented to the market excellent order throughout, we would highly recommend an early viewing.

- · Reception hallway.
- Dual aspect open plan living and dining area featuring a wood burning stove, with direct access to the rear garden.
- Dining kitchen with a range of wall and base units, door accesses the garden.
- Four double bedrooms, two located on the ground floor, two located on the upper level.
- Bathroom comprising WC wash and basin bath with shower over.
- Linen cupboard.
- Attic storage.
- Gas central heating, boiler replaced in 2023.
- Double glazing throughout.
- Fantastic, enclosed south facing rear garden.
- Private garden along with a driveway to the front.
- Single garage.