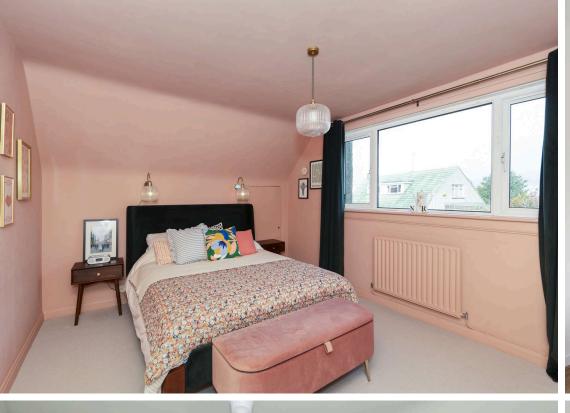

- · Reception hallway.
- Dual aspect open plan living and dining area featuring a wood burning stove, with direct access to the rear garden.
- Dining kitchen with a range of wall and base units, door accesses the garden.
- Four double bedrooms, two located on the ground floor, two located on the upper level.
- Bathroom comprising WC wash and basin bath with shower over.
- Linen cupboard.
- Attic storage.
- Gas central heating, boiler replaced in 2023.
- Double glazing throughout.
- Fantastic, enclosed south facing rear garden.
- Private garden along with a driveway to the front.
- Single garage.