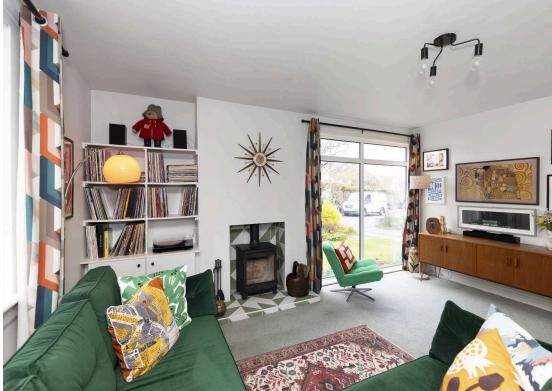

- · Reception hallway.
- Dual aspect open plan living and dining area featuring a wood burning stove, with direct access to the rear garden.
- Dining kitchen with a range of wall and base units, door accesses the garden.
- Four double bedrooms, two located on the ground floor, two located on the upper level.
- Bathroom comprising WC wash and basin bath with shower over.
- Linen cupboard.
- Attic storage.
- Gas central heating, boiler replaced in 2023.
- Double glazing throughout.
- Fantastic, enclosed south facing rear garden.
- Private garden along with a driveway to the front.
- Single garage.