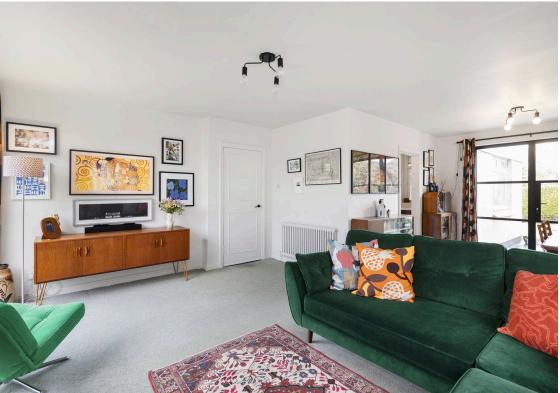

- · Reception hallway.
- Dual aspect open plan living and dining area featuring a wood burning stove, with direct access to the rear garden.
- Dining kitchen with a range of wall and base units, door accesses the garden.
- Four double bedrooms, two located on the ground floor, two located on the upper level.
- Bathroom comprising WC wash and basin bath with shower over.
- Linen cupboard.
- Attic storage.
- Gas central heating, boiler replaced in 2023.
- Double glazing throughout.
- Fantastic, enclosed south facing rear garden.
- Private garden along with a driveway to the front.
- Single garage.