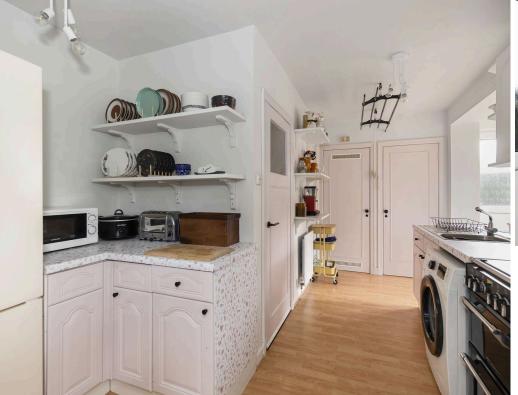

- · Reception hallway.
- Dual aspect open plan living and dining area featuring a wood burning stove, with direct access to the rear garden.
- Dining kitchen with a range of wall and base units, door accesses the garden.
- Four double bedrooms, two located on the ground floor, two located on the upper level.
- Bathroom comprising WC wash and basin bath with shower over.
- Linen cupboard.
- Attic storage.
- Gas central heating, boiler replaced in 2023.
- Double glazing throughout.
- Fantastic, enclosed south facing rear garden.
- Private garden along with a driveway to the front.
- Single garage.