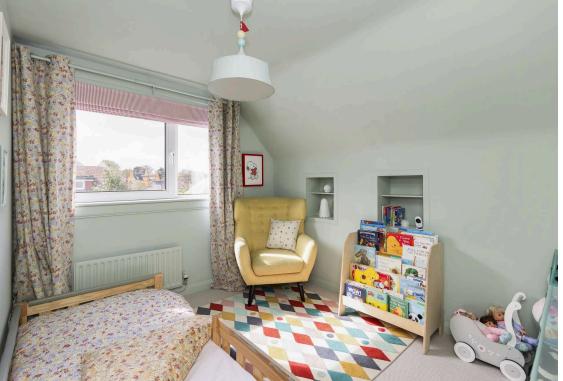

- · Reception hallway.
- Dual aspect open plan living and dining area featuring a wood burning stove, with direct access to the rear garden.
- Dining kitchen with a range of wall and base units, door accesses the garden.
- Four double bedrooms, two located on the ground floor, two located on the upper level.
- Bathroom comprising WC wash and basin bath with shower over.
- Linen cupboard.
- Attic storage.
- Gas central heating, boiler replaced in 2023.
- Double glazing throughout.
- Fantastic, enclosed south facing rear garden.
- Private garden along with a driveway to the front.
- Single garage.