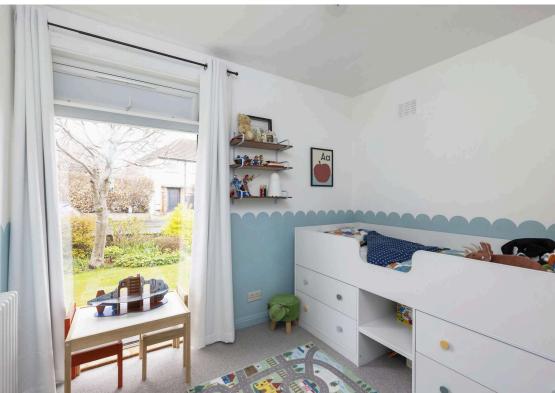

- · Reception hallway.
- Dual aspect open plan living and dining area featuring a wood burning stove, with direct access to the rear garden.
- Dining kitchen with a range of wall and base units, door accesses the garden.
- Four double bedrooms, two located on the ground floor, two located on the upper level.
- Bathroom comprising WC wash and basin bath with shower over.
- Linen cupboard.
- Attic storage.
- Gas central heating, boiler replaced in 2023.
- Double glazing throughout.
- Fantastic, enclosed south facing rear garden.
- Private garden along with a driveway to the front.
- Single garage.