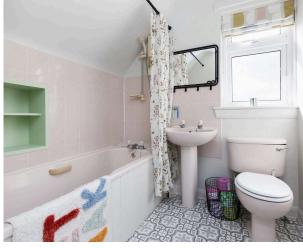

- · Reception hallway.
- Dual aspect open plan living and dining area featuring a wood burning stove, with direct access to the rear garden.
- Dining kitchen with a range of wall and base units, door accesses the garden.
- Four double bedrooms, two located on the ground floor, two located on the upper level.
- Bathroom comprising WC wash and basin bath with shower over.
- Linen cupboard.
- Attic storage.
- Gas central heating, boiler replaced in 2023.
- Double glazing throughout.
- Fantastic, enclosed south facing rear garden.
- Private garden along with a driveway to the front.
- Single garage.