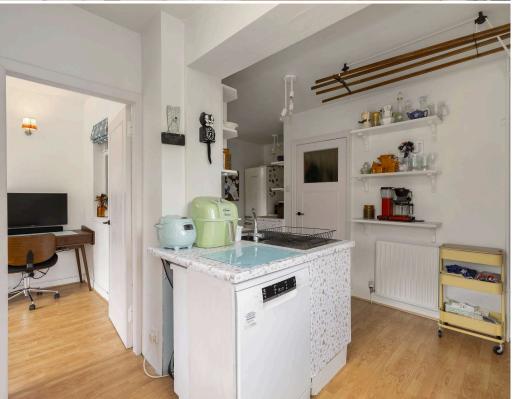

- · Reception hallway.
- Dual aspect open plan living and dining area featuring a wood burning stove, with direct access to the rear garden.
- Dining kitchen with a range of wall and base units, door accesses the garden.
- Four double bedrooms, two located on the ground floor, two located on the upper level.
- Bathroom comprising WC wash and basin bath with shower over.
- Linen cupboard.
- Attic storage.
- Gas central heating, boiler replaced in 2023.
- Double glazing throughout.
- Fantastic, enclosed south facing rear garden.
- Private garden along with a driveway to the front.
- Single garage.