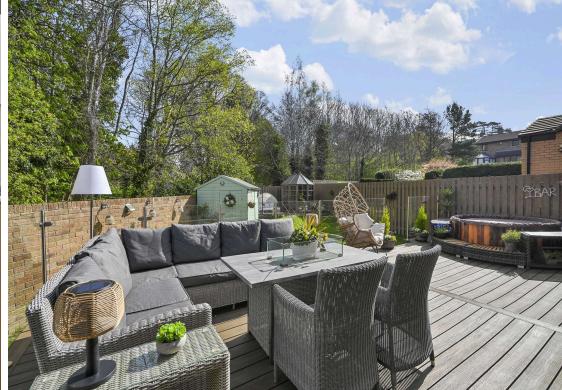

## Welcome

Welcome to Pentland Drive, this generously proportioned, four bedroom end of terrace villa is arranged over two floors, offering bright, spacious and flexible accommodation, ideal for the modern day growing family. The property further benefits from three reception areas, garage with double driveway, beautiful enclosed rear garden featuring a decked area and a summerhouse. The property is ideally located in the sought-after Comiston area of Edinburgh, close to many local amenities, schooling and swift transport links. Presented to the market in excellent order throughout, we would highly recommend an early viewing.

- Reception hallway.
- · Living room front facing.
- Large dining kitchen equipped with integrated appliances, direct access to the rear garden.
- Formal dining room or fifth bedroom.
- Downstairs cloaks comprising WC and wash hand basin.
- Four bedrooms, principle with en-suite.
- Family bathroom comprising WC, wash hand basin, bath with shower over.
- Partially floored attic accessed by a fixed ladder.
- Gas central heating and double glazed throughout.
- Single garage, double driveway with further on street parking.
- Enclosed rear garden with a large decking area and summerhouse.
- Private gardens to the front.