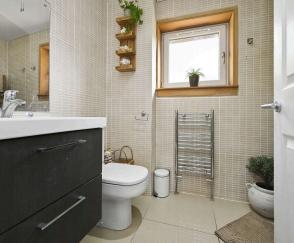

- Reception hallway.
- · Living room front facing.
- Large dining kitchen equipped with integrated appliances, direct access to the rear garden.
- Formal dining room or fifth bedroom.
- Downstairs cloaks comprising WC and wash hand basin.
- Four bedrooms, principle with en-suite.
- Family bathroom comprising WC, wash hand basin, bath with shower over.
- Partially floored attic accessed by a fixed ladder.
- Gas central heating and double glazed throughout.
- Single garage, double driveway with further on street parking.
- Enclosed rear garden with a large decking area and summerhouse.
- Private gardens to the front.