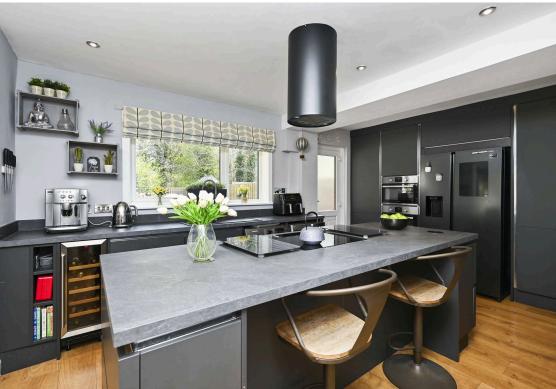

- Reception hallway.
- · Living room front facing.
- Large dining kitchen equipped with integrated appliances, direct access to the rear garden.
- Formal dining room or fifth bedroom.
- Downstairs cloaks comprising WC and wash hand basin.
- Four bedrooms, principle with en-suite.
- Family bathroom comprising WC, wash hand basin, bath with shower over.
- Partially floored attic accessed by a fixed ladder.
- Gas central heating and double glazed throughout.
- Single garage, double driveway with further on street parking.
- Enclosed rear garden with a large decking area and summerhouse.
- Private gardens to the front.

## Extras

Included in the sale are the integrated kitchen appliances, fridge/freezer, fixtures & fittings and blinds were fitted.