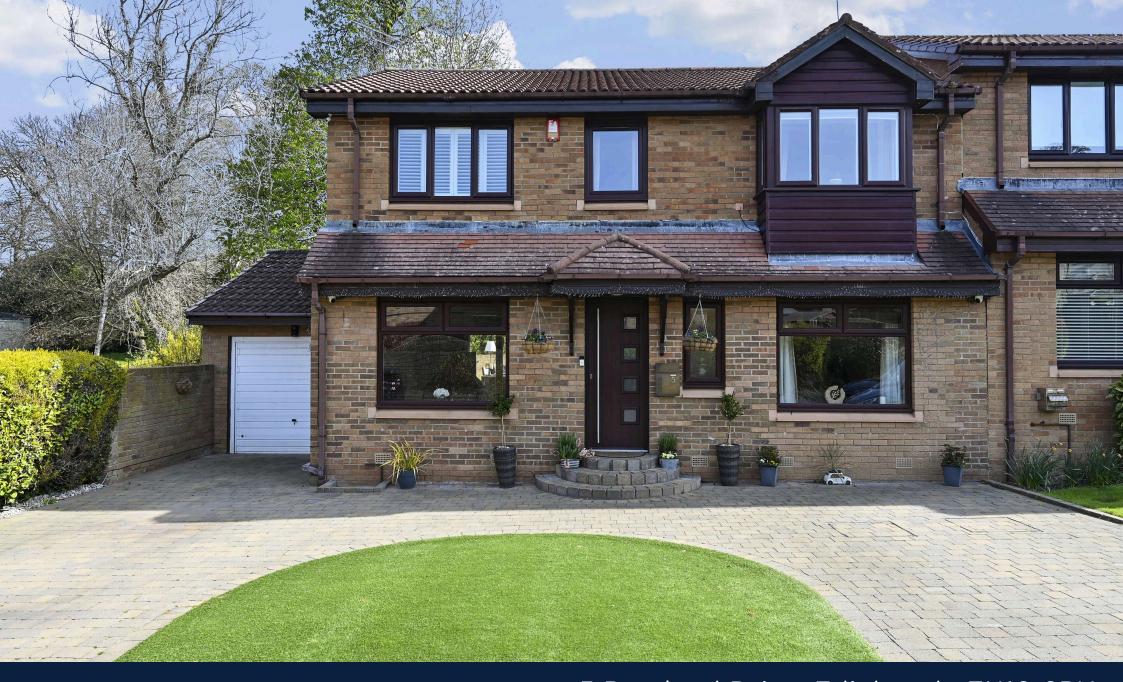

5 Pentland Drive, Edinburgh, EH10 6PU

## Welcome

Welcome to Pentland Drive, this generously proportioned, four bedroom end of terrace villa is arranged over two floors, offering bright, spacious and flexible accommodation, ideal for the modern day growing family. The property further benefits from three reception areas, garage with double driveway, beautiful enclosed rear garden featuring a decked area and a summerhouse. The property is ideally located in the sought-after Comiston area of Edinburgh, close to many local amenities, schooling and swift transport links. Presented to the market in excellent order throughout, we would highly recommend an early viewing.

- Reception hallway.
- · Living room front facing.
- Large dining kitchen equipped with integrated appliances, direct access to the rear garden.
- Formal dining room or fifth bedroom.
- Downstairs cloaks comprising WC and wash hand basin.
- Four bedrooms, principle with en-suite.
- Family bathroom comprising WC, wash hand basin, bath with shower over.
- Partially floored attic accessed by a fixed ladder.
- Gas central heating and double glazed throughout.
- Single garage, double driveway with further on street parking.
- Enclosed rear garden with a large decking area and summerhouse.
- Private gardens to the front.