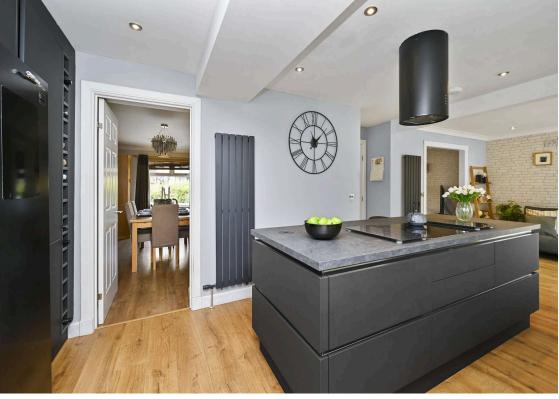

- Reception hallway.
- · Living room front facing.
- Large dining kitchen equipped with integrated appliances, direct access to the rear garden.
- Formal dining room or fifth bedroom.
- Downstairs cloaks comprising WC and wash hand basin.
- Four bedrooms, principle with en-suite.
- Family bathroom comprising WC, wash hand basin, bath with shower over.
- Partially floored attic accessed by a fixed ladder.
- Gas central heating and double glazed throughout.
- Single garage, double driveway with further on street parking.
- Enclosed rear garden with a large decking area and summerhouse.
- Private gardens to the front.