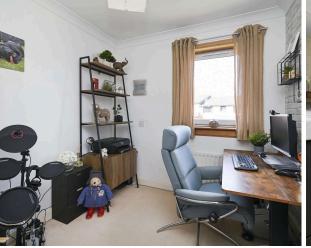

- Reception hallway.
- · Living room front facing.
- Large dining kitchen equipped with integrated appliances, direct access to the rear garden.
- Formal dining room or fifth bedroom.
- Downstairs cloaks comprising WC and wash hand basin.
- Four bedrooms, principle with en-suite.
- Family bathroom comprising WC, wash hand basin, bath with shower over.
- Partially floored attic accessed by a fixed ladder.
- Gas central heating and double glazed throughout.
- Single garage, double driveway with further on street parking.
- Enclosed rear garden with a large decking area and summerhouse.
- Private gardens to the front.