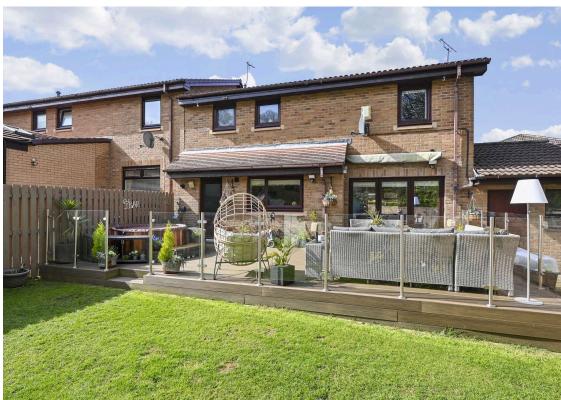

## Welcome

Welcome to Pentland Drive, this generously proportioned, four bedroom end of terrace villa is arranged over two floors, offering bright, spacious and flexible accommodation, ideal for the modern day growing family. The property further benefits from three reception areas, garage with double driveway, beautiful enclosed rear garden featuring a decked area and a summerhouse. The property is ideally located in the sought-after Comiston area of Edinburgh, close to many local amenities, schooling and swift transport links. Presented to the market in excellent order throughout, we would highly recommend an early viewing.

- Reception hallway.
- · Living room front facing.
- Large dining kitchen equipped with integrated appliances, direct access to the rear garden.
- Formal dining room or fifth bedroom.
- Downstairs cloaks comprising WC and wash hand basin.
- Four bedrooms, principle with en-suite.
- Family bathroom comprising WC, wash hand basin, bath with shower over.
- Partially floored attic accessed by a fixed ladder.
- Gas central heating and double glazed throughout.
- Single garage, double driveway with further on street parking.
- Enclosed rear garden with a large decking area and summerhouse.
- Private gardens to the front.