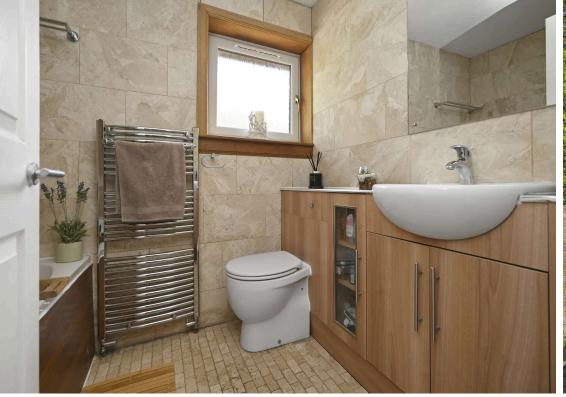

- Reception hallway.
- · Living room front facing.
- Large dining kitchen equipped with integrated appliances, direct access to the rear garden.
- Formal dining room or fifth bedroom.
- Downstairs cloaks comprising WC and wash hand basin.
- Four bedrooms, principle with en-suite.
- Family bathroom comprising WC, wash hand basin, bath with shower over.
- Partially floored attic accessed by a fixed ladder.
- Gas central heating and double glazed throughout.
- Single garage, double driveway with further on street parking.
- Enclosed rear garden with a large decking area and summerhouse.
- Private gardens to the front.