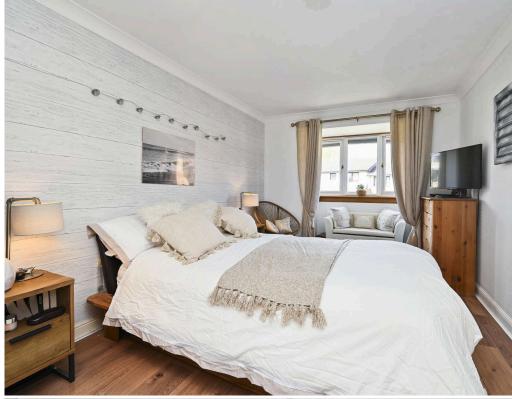

- Reception hallway.
- · Living room front facing.
- Large dining kitchen equipped with integrated appliances, direct access to the rear garden.
- Formal dining room or fifth bedroom.
- Downstairs cloaks comprising WC and wash hand basin.
- Four bedrooms, principle with en-suite.
- Family bathroom comprising WC, wash hand basin, bath with shower over.
- Partially floored attic accessed by a fixed ladder.
- Gas central heating and double glazed throughout.
- Single garage, double driveway with further on street parking.
- Enclosed rear garden with a large decking area and summerhouse.
- Private gardens to the front.