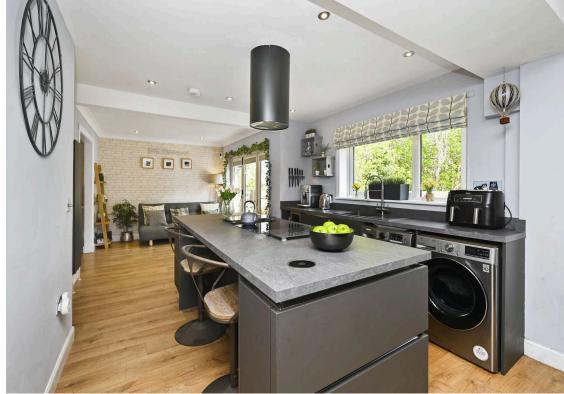

- Reception hallway.
- · Living room front facing.
- Large dining kitchen equipped with integrated appliances, direct access to the rear garden.
- Formal dining room or fifth bedroom.
- Downstairs cloaks comprising WC and wash hand basin.
- Four bedrooms, principle with en-suite.
- Family bathroom comprising WC, wash hand basin, bath with shower over.
- Partially floored attic accessed by a fixed ladder.
- Gas central heating and double glazed throughout.
- Single garage, double driveway with further on street parking.
- Enclosed rear garden with a large decking area and summerhouse.
- Private gardens to the front.