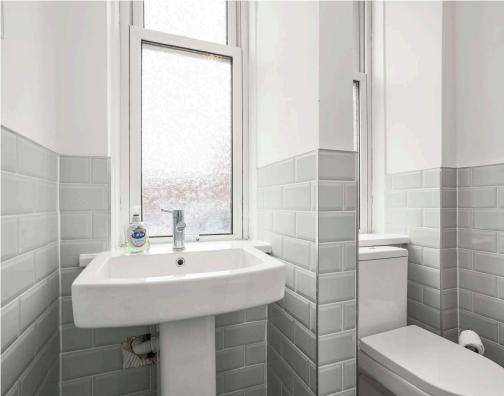

- Reception hallway.
- Open plan living and kitchen.
- Kitchen equipped with wall and base units; white goods included.
- Double bedroom with wardrobe included.
- Modern and stylish shower room.
- · Gas central heating.
- · Double glazing.
- Private garden to the front, shared garden to the rear.
- Permit and metered parking available.