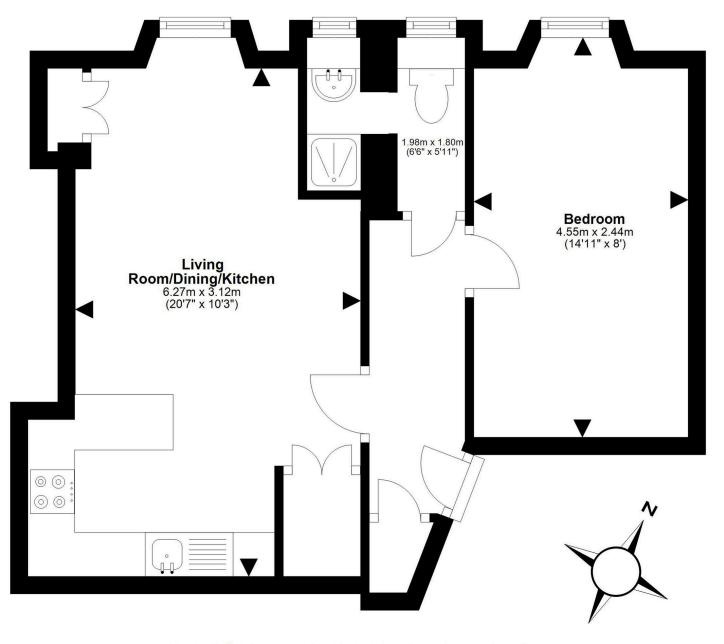

- Reception hallway.
- Open plan living and kitchen.
- Kitchen equipped with wall and base units; white goods included.
- Double bedroom with wardrobe included.
- Modern and stylish shower room.
- · Gas central heating.
- · Double glazing.
- Private garden to the front, shared garden to the rear.
- Permit and metered parking available.

This plan is for illustrative purposes only and should only be used as such by a prospective purchaser.

For details of the internal floor area, please refer to the Home Report.