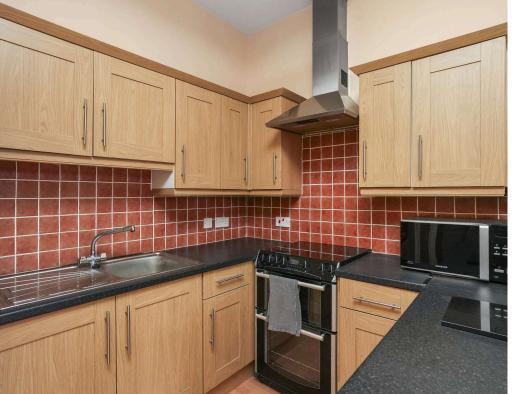

- Reception hallway.
- Open plan living and kitchen.
- Kitchen equipped with wall and base units; white goods included.
- Double bedroom with wardrobe included.
- Modern and stylish shower room.
- · Gas central heating.
- · Double glazing.
- Private garden to the front, shared garden to the rear.
- Permit and metered parking available.

## Extras

The integrated kitchen appliances, curtains and fitted floor coverings are included.