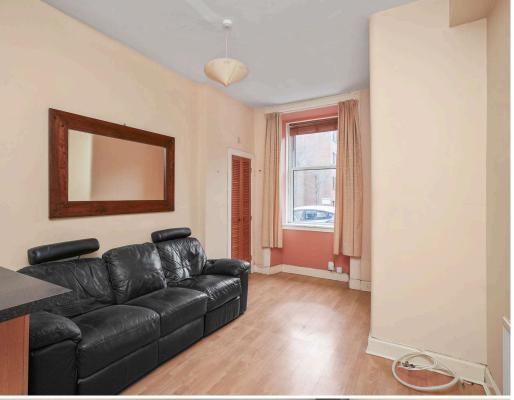

- Reception hallway.
- Open plan living and kitchen.
- Kitchen equipped with wall and base units; white goods included.
- Double bedroom with wardrobe included.
- Modern and stylish shower room.
- · Gas central heating.
- · Double glazing.
- Private garden to the front, shared garden to the rear.
- Permit and metered parking available.