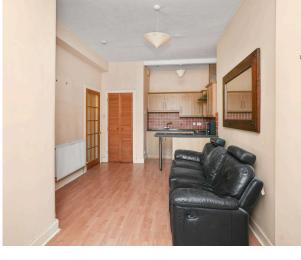

- Reception hallway.
- Open plan living and kitchen.
- Kitchen equipped with wall and base units; white goods included.
- Double bedroom with wardrobe included.
- Modern and stylish shower room.
- · Gas central heating.
- · Double glazing.
- Private garden to the front, shared garden to the rear.
- Permit and metered parking available.