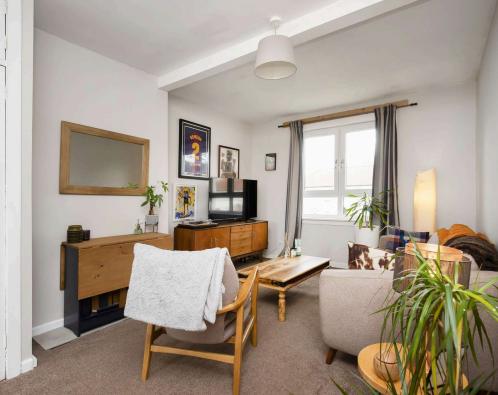

- Main-door villa with a welcoming feel
- Bright lounge filled with natural light
- Modern kitchen with stylish fittings
- Two spacious bedrooms
- Contemporary shower room
- Gas central heating & double glazing
- Ample storage throughout
- Private rear garden, ideal for entertaining
- A well-rounded home, ready to move in and enjoy.