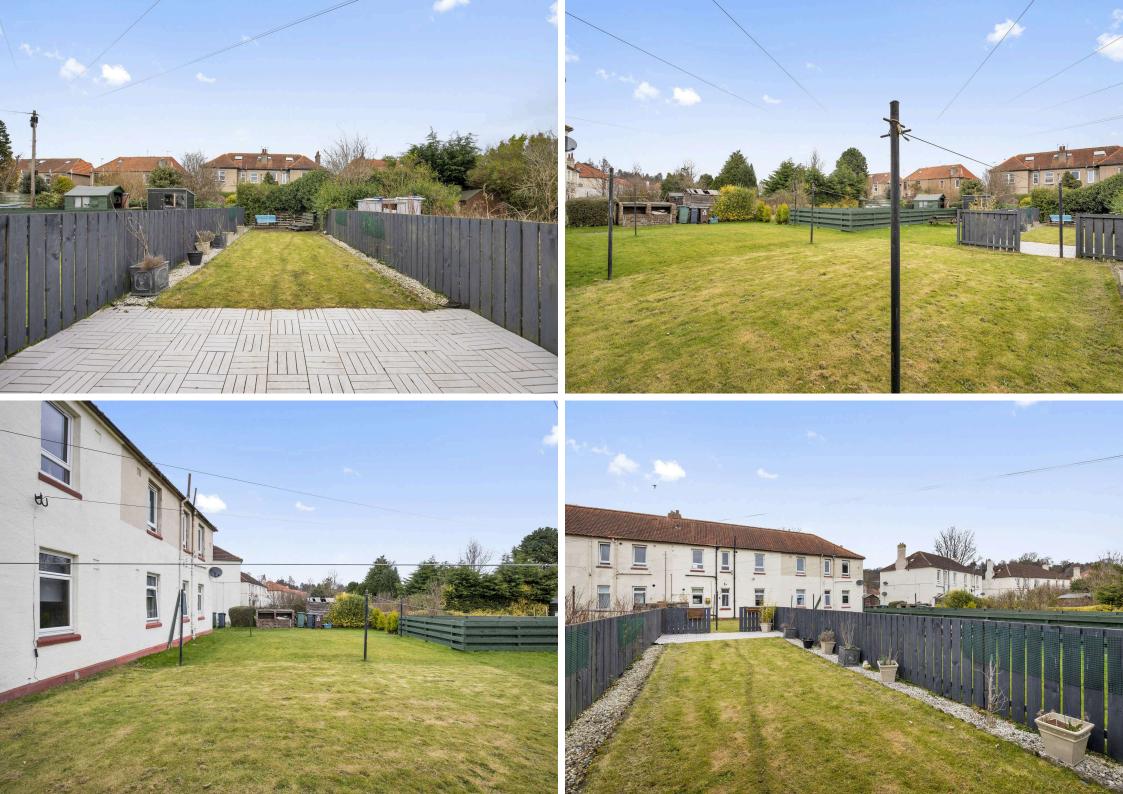

- Main-door villa with a welcoming feel
- Bright lounge filled with natural light
- Modern kitchen with stylish fittings
- Two spacious bedrooms
- Contemporary shower room
- Gas central heating & double glazing
- Ample storage throughout
- Private rear garden, ideal for entertaining
- A well-rounded home, ready to move in and enjoy.