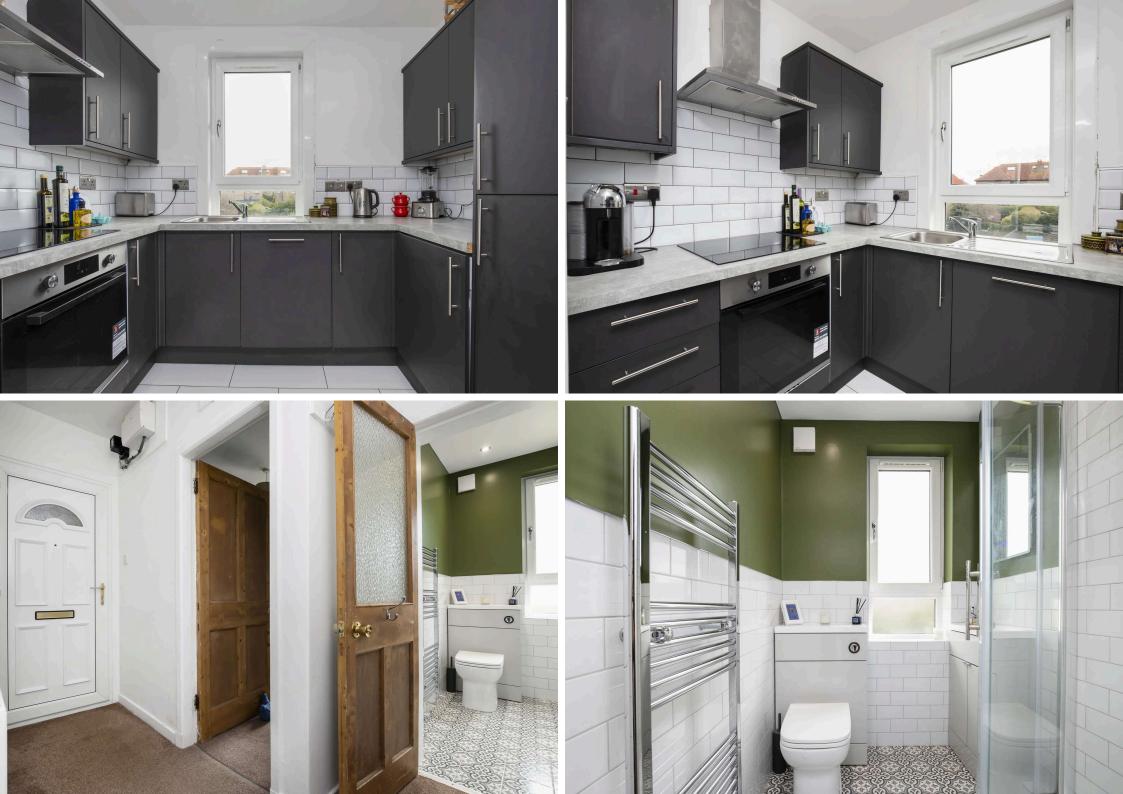

- Main-door villa with a welcoming feel
- Bright lounge filled with natural light
- Modern kitchen with stylish fittings
- Two spacious bedrooms
- Contemporary shower room
- Gas central heating & double glazing
- Ample storage throughout
- Private rear garden, ideal for entertaining
- A well-rounded home, ready to move in and enjoy.