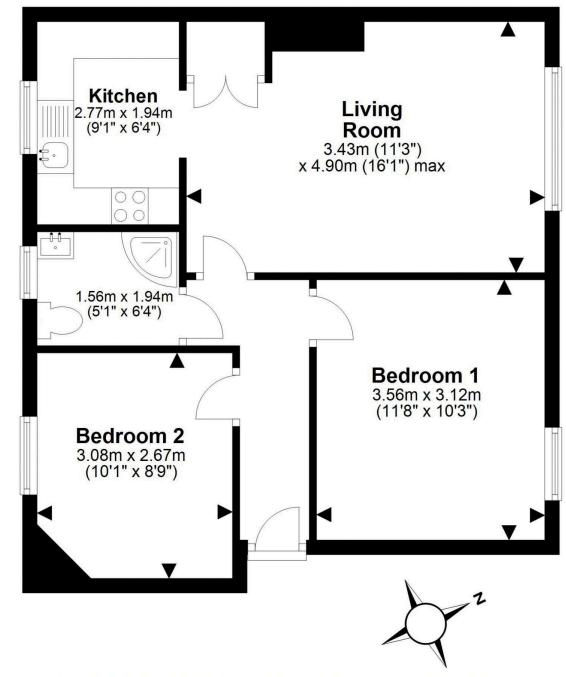

For details of the total internal floor area, please refer to the Home Report. This plan is for illustrative purposes only and should be used as such by a prospective buyer.