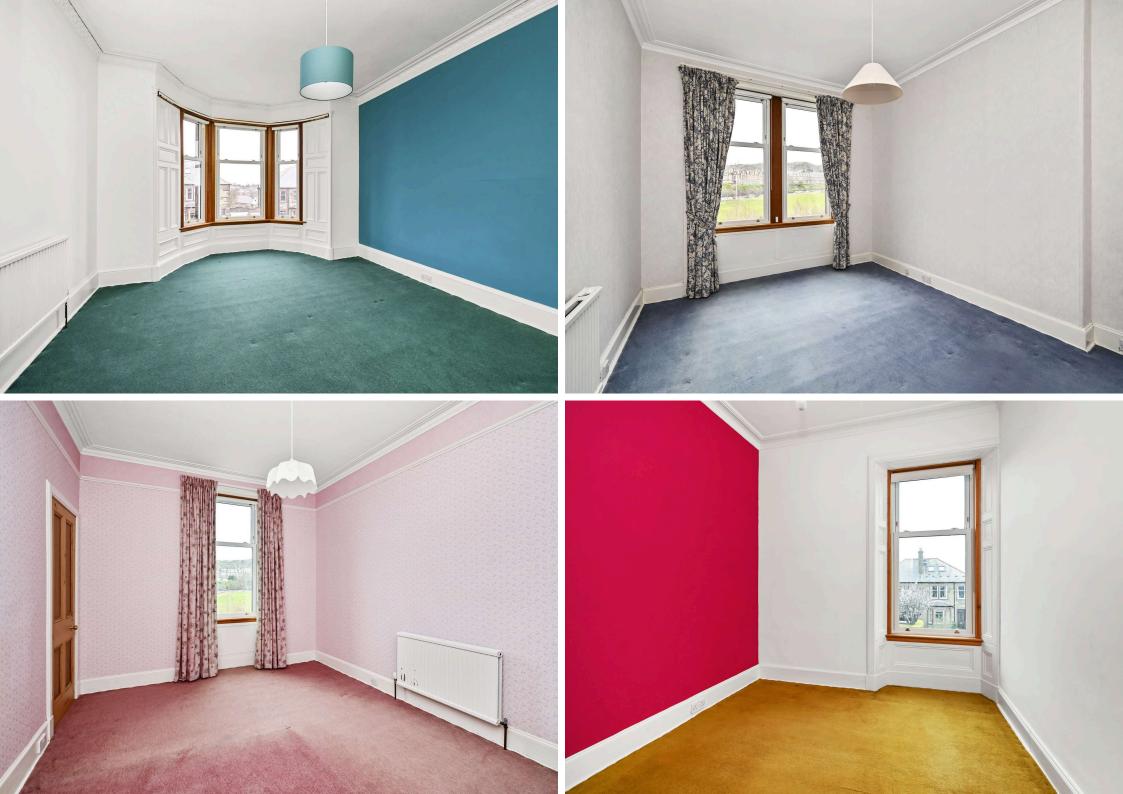

- Entrance vestibule, reception hallway.
- Front facing bay windowed living room.
- Two further reception rooms set to the rear of the property, one with direct garden access.
- Fully fitted kitchen.
- Four bedrooms.
- Wet room located on the ground level.
- Family bathroom located on the upper level.
- Attic rooms/storage accessed by a wooden staircase.
- Gas central heating.
- · Double glazing.
- Private gardens front and rear, summer house and garden shed.
- Driveway to the side with further on street parking available.

## Extras

The curtains, blinds and fitted floor coverings are included.