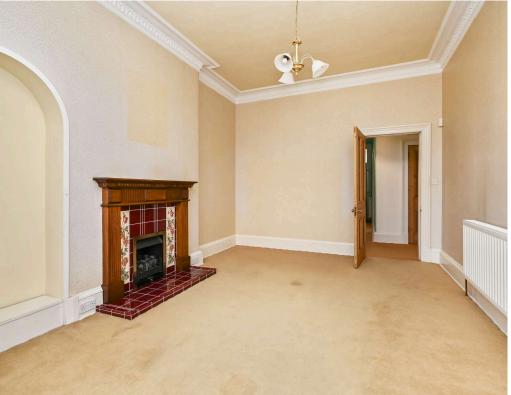

- Entrance vestibule, reception hallway.
- Front facing bay windowed living room.
- Two further reception rooms set to the rear of the property, one with direct garden access.
- Fully fitted kitchen.
- Four bedrooms.
- Wet room located on the ground level.
- Family bathroom located on the upper level.
- Attic rooms/storage accessed by a wooden staircase.
- Gas central heating.
- · Double glazing.
- Private gardens front and rear, summer house and garden shed.
- Driveway to the side with further on street parking available.

## Extras

The curtains, blinds and fitted floor coverings are included.