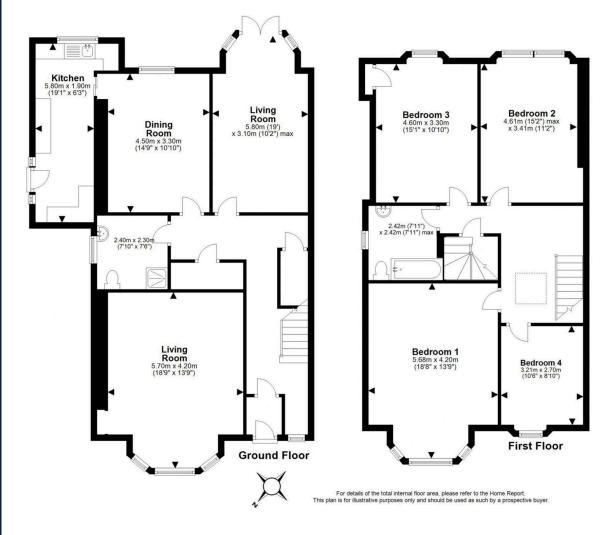

- Entrance vestibule, reception hallway.
- Front facing bay windowed living room.
- Two further reception rooms set to the rear of the property, one with direct garden access.
- Fully fitted kitchen.
- Four bedrooms.
- Wet room located on the ground level.
- Family bathroom located on the upper level.
- Attic rooms/storage accessed by a wooden staircase.
- Gas central heating.
- · Double glazing.
- Private gardens front and rear, summer house and garden shed.
- Driveway to the side with further on street parking available.