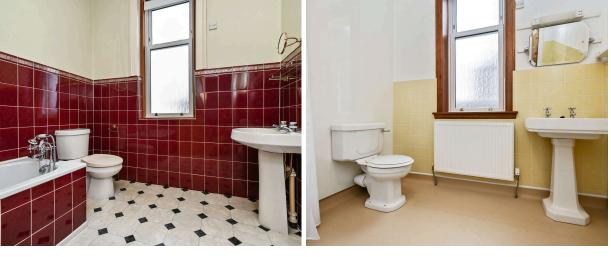

- Entrance vestibule, reception hallway.
- Front facing bay windowed living room.
- Two further reception rooms set to the rear of the property, one with direct garden access.
- Fully fitted kitchen.
- Four bedrooms.
- Wet room located on the ground level.
- Family bathroom located on the upper level.
- Attic rooms/storage accessed by a wooden staircase.
- Gas central heating.
- · Double glazing.
- Private gardens front and rear, summer house and garden shed.
- Driveway to the side with further on street parking available.