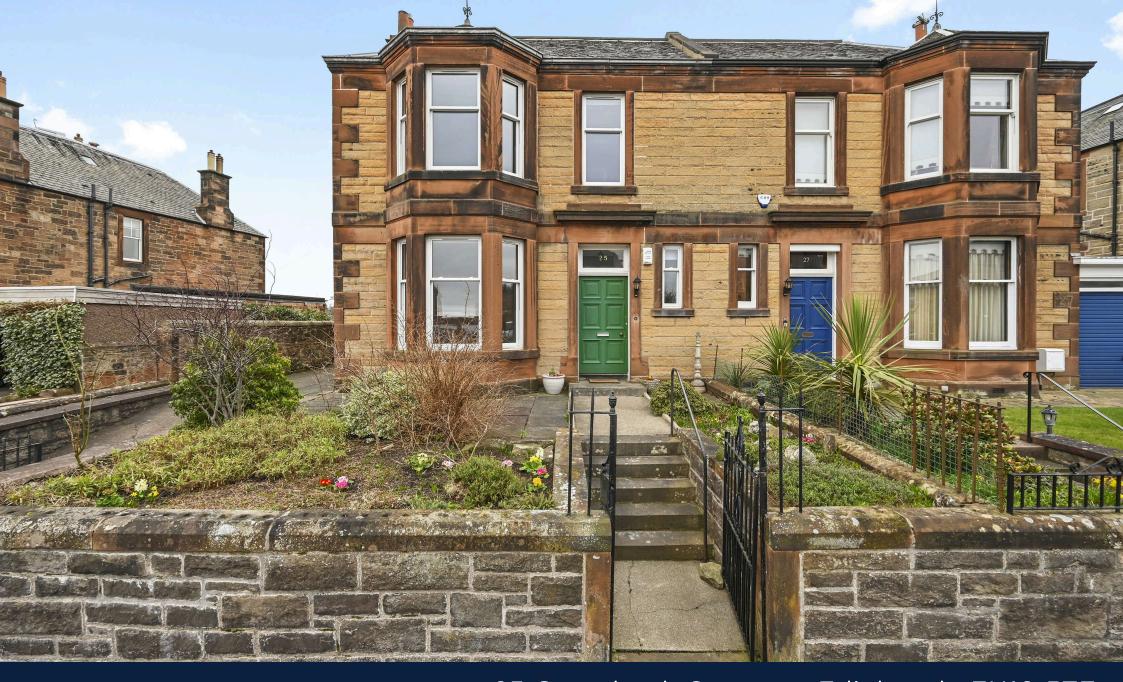

25 Greenbank Crescent, Edinburgh, EH10 5TE

## Welcome

Welcome to Greenbank Crescent, this substantial four bedroom semi-detached property with three reception rooms, two bathrooms offers excellent family accommodation, further benefits are gardens to the front and to the rear along with a driveway to the side. The property is ideally located in the sought-after Greenbank area of Edinburgh close to many local amenities, schooling and swift transport links. Presented to the property is good order throughout, given how rarely these property types become available, we would recommend an early viewing.

- Entrance vestibule, reception hallway.
- Front facing bay windowed living room.
- Two further reception rooms set to the rear of the property, one with direct garden access.
- Fully fitted kitchen.
- Four bedrooms.
- Wet room located on the ground level.
- Family bathroom located on the upper level.
- Attic rooms/storage accessed by a wooden staircase.
- Gas central heating.
- · Double glazing.
- Private gardens front and rear, summer house and garden shed.
- Driveway to the side with further on street parking available.