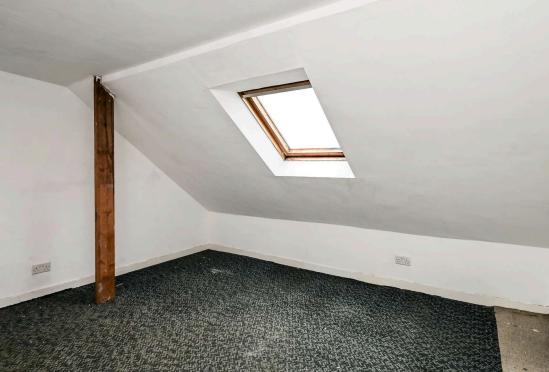

- Entrance vestibule, reception hallway.
- Front facing bay windowed living room.
- Two further reception rooms set to the rear of the property, one with direct garden access.
- Fully fitted kitchen.
- Four bedrooms.
- Wet room located on the ground level.
- Family bathroom located on the upper level.
- Attic rooms/storage accessed by a wooden staircase.
- Gas central heating.
- · Double glazing.
- Private gardens front and rear, summer house and garden shed.
- Driveway to the side with further on street parking available.