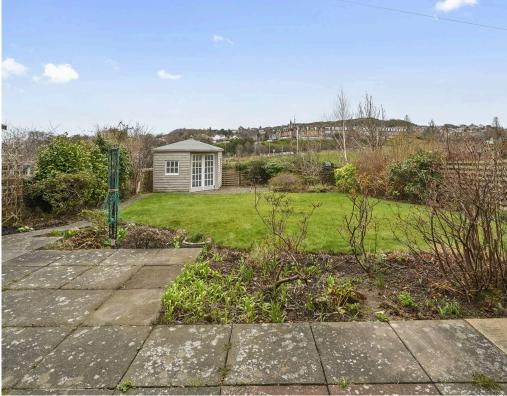

- Entrance vestibule, reception hallway.
- Front facing bay windowed living room.
- Two further reception rooms set to the rear of the property, one with direct garden access.
- Fully fitted kitchen.
- Four bedrooms.
- Wet room located on the ground level.
- Family bathroom located on the upper level.
- Attic rooms/storage accessed by a wooden staircase.
- Gas central heating.
- · Double glazing.
- Private gardens front and rear, summer house and garden shed.
- Driveway to the side with further on street parking available.