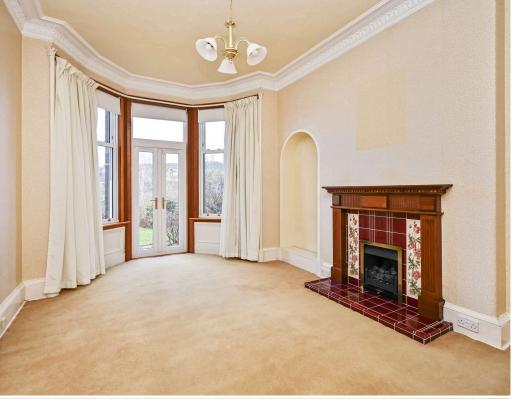

- Entrance vestibule, reception hallway.
- Front facing bay windowed living room.
- Two further reception rooms set to the rear of the property, one with direct garden access.
- Fully fitted kitchen.
- Four bedrooms.
- Wet room located on the ground level.
- Family bathroom located on the upper level.
- Attic rooms/storage accessed by a wooden staircase.
- Gas central heating.
- · Double glazing.
- Private gardens front and rear, summer house and garden shed.
- Driveway to the side with further on street parking available.

## Extras

The curtains, blinds and fitted floor coverings are included.