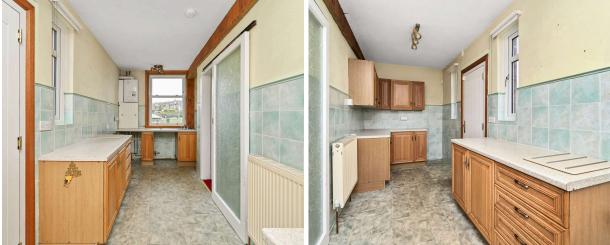

- Entrance vestibule, reception hallway.
- Front facing bay windowed living room.
- Two further reception rooms set to the rear of the property, one with direct garden access.
- Fully fitted kitchen.
- Four bedrooms.
- Wet room located on the ground level.
- Family bathroom located on the upper level.
- Attic rooms/storage accessed by a wooden staircase.
- Gas central heating.
- · Double glazing.
- Private gardens front and rear, summer house and garden shed.
- Driveway to the side with further on street parking available.