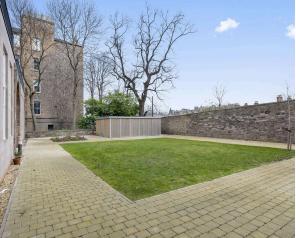

- Reception hallway.
- Open plan living/dining and kitchen.
- Fully equipped kitchen with integrated appliances.
- Two double bedrooms, principle bedroom with an en suite shower room.
- Family bathroom comprising WC, wash hand basin and bath with shower over.
- · Gas central heating.
- · Double glazing.
- · Lift access.
- Secure video entry system.
- Courtyard and communal garden areas.
- One allocated parking space.
- · Electric charging points.