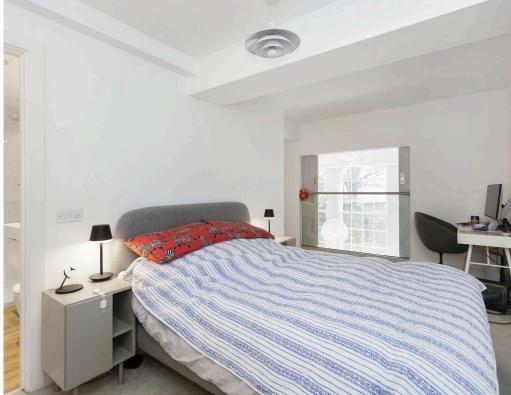

- Reception hallway.
- Open plan living/dining and kitchen.
- Fully equipped kitchen with integrated appliances.
- Two double bedrooms, principle bedroom with an en suite shower room.
- Family bathroom comprising WC, wash hand basin and bath with shower over.
- · Gas central heating.
- · Double glazing.
- · Lift access.
- Secure video entry system.
- Courtyard and communal garden areas.
- One allocated parking space.
- · Electric charging points.