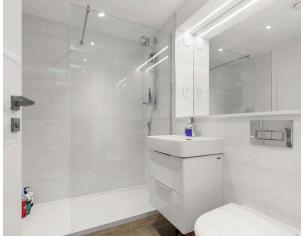

- Reception hallway.
- Open plan living/dining and kitchen.
- Fully equipped kitchen with integrated appliances.
- Two double bedrooms, principle bedroom with an en suite shower room.
- Family bathroom comprising WC, wash hand basin and bath with shower over.
- · Gas central heating.
- · Double glazing.
- · Lift access.
- Secure video entry system.
- Courtyard and communal garden areas.
- One allocated parking space.
- · Electric charging points.