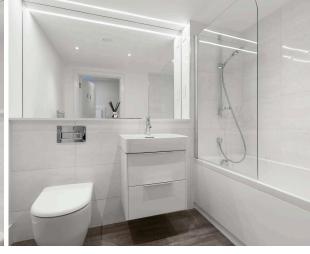

- Reception hallway.
- Open plan living/dining and kitchen.
- Fully equipped kitchen with integrated appliances.
- Two double bedrooms, principle bedroom with an en suite shower room.
- Family bathroom comprising WC, wash hand basin and bath with shower over.
- · Gas central heating.
- · Double glazing.
- · Lift access.
- Secure video entry system.
- Courtyard and communal garden areas.
- One allocated parking space.
- · Electric charging points.