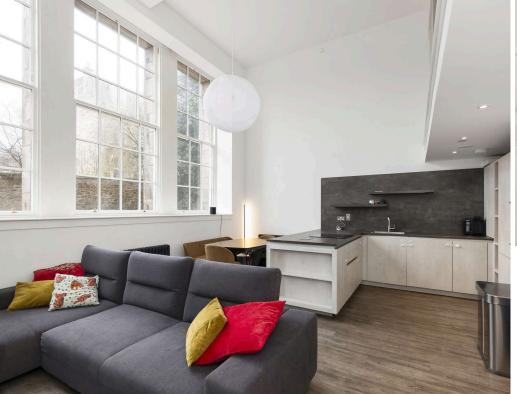

## Welcome

Welcome to Viewforth, this stylish and spacious two bedroom main door apartment arranged over two floors, set within a courtyard forms part of the iconic Boroughmuir School conversion completed by Cala and factored by Ross & Liddell. The development is situated in the sought-after Bruntsfield area of Edinburgh, close to an abundance of local amenities. The property offers a perfect blend of contemporary living with a historic charm, this property enjoys a central location, with excellent access to the city's attractions, transport links, and green spaces. The apartment also benefits from an allocated parking space, a rare commodity in this desirable area. Presented to the market in excellent order throughout, we would recommend an early viewing.

- Reception hallway.
- Open plan living/dining and kitchen.
- Fully equipped kitchen with integrated appliances.
- Two double bedrooms, principle bedroom with an en suite shower room.
- Family bathroom comprising WC, wash hand basin and bath with shower over.
- · Gas central heating.
- · Double glazing.
- · Lift access.
- Secure video entry system.
- Courtyard and communal garden areas.
- One allocated parking space.
- · Electric charging points.