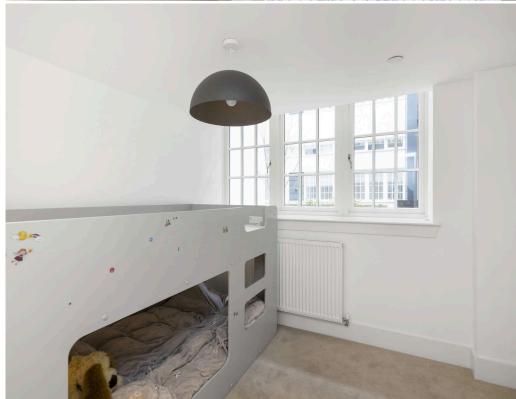

- Reception hallway.
- Open plan living/dining and kitchen.
- Fully equipped kitchen with integrated appliances.
- Two double bedrooms, principle bedroom with an en suite shower room.
- Family bathroom comprising WC, wash hand basin and bath with shower over.
- · Gas central heating.
- · Double glazing.
- · Lift access.
- Secure video entry system.
- Courtyard and communal garden areas.
- One allocated parking space.
- · Electric charging points.