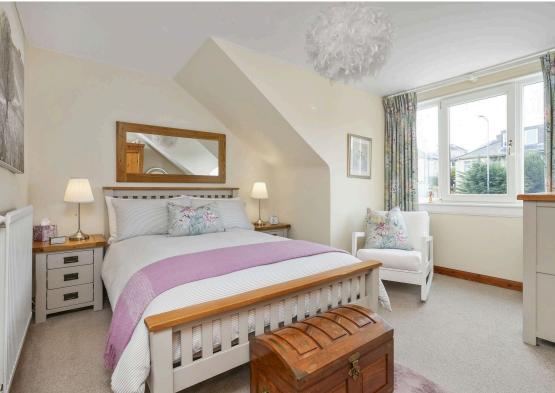

- Entrance vestibule.
- Front facing living/dining room.
- Recently installed kitchen, fully fitted with integrated appliances.
- Two bedrooms.
- Stylish bathroom.
- Gas central heating and combi boiler.
- Double glazed windows throughout.
- On street parking available.
- Approved plans for a balcony to the rear.