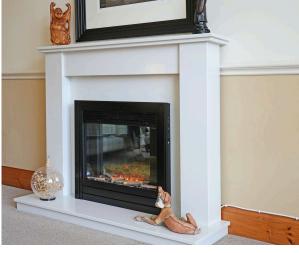

- Entrance vestibule.
- Front facing living/dining room.
- Recently installed kitchen, fully fitted with integrated appliances.
- Two bedrooms.
- Stylish bathroom.
- Gas central heating and combi boiler.
- Double glazed windows throughout.
- On street parking available.
- Approved plans for a balcony to the rear.