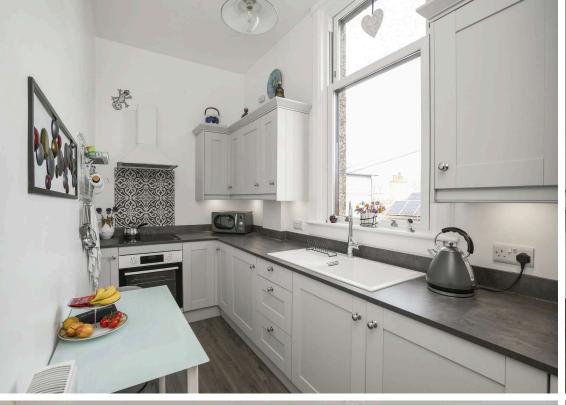

- Entrance vestibule.
- Front facing living/dining room.
- Recently installed kitchen, fully fitted with integrated appliances.
- Two bedrooms.
- Stylish bathroom.
- Gas central heating and combi boiler.
- Double glazed windows throughout.
- On street parking available.
- Approved plans for a balcony to the rear.