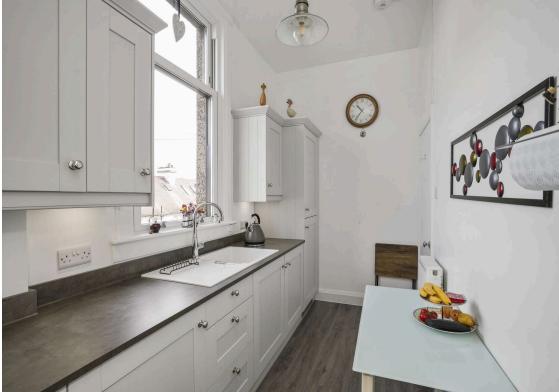

- Entrance vestibule.
- Front facing living/dining room.
- Recently installed kitchen, fully fitted with integrated appliances.
- Two bedrooms.
- Stylish bathroom.
- Gas central heating and combi boiler.
- Double glazed windows throughout.
- On street parking available.
- Approved plans for a balcony to the rear.