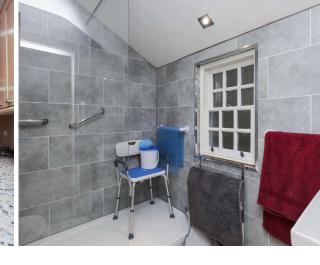

- Grand entrance vestibule.
- Welcoming hallway.
- Front facing living room.
- Kitchen and dining room to the rear.
- Ground floor two double bedrooms, one with en-suite and direct access to the garden.
- Shower room located on the ground floor.
- First floor shower room, four double bedrooms, two with en-suite.
- Top floor Shower room, boiler room, three double bedrooms, two with en-suite.
- Gas central heating.
- · Sash and case windows.
- · Cellar area.
- Private gardens to the front and rear.