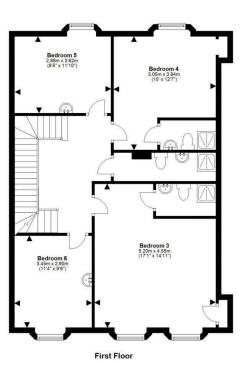

- Grand entrance vestibule.
- Welcoming hallway.
- Front facing living room.
- Kitchen and dining room to the rear.
- Ground floor two double bedrooms, one with en-suite and direct access to the garden.
- Shower room located on the ground floor.
- First floor shower room, four double bedrooms, two with en-suite.
- Top floor Shower room, boiler room, three double bedrooms, two with en-suite.
- Gas central heating.
- · Sash and case windows.
- · Cellar area.
- Private gardens to the front and rear.

For details of the total internal floor area, please refer to the Home Report.

This plan is for illustrative purposes only and should be used as such by a prospective buyer.