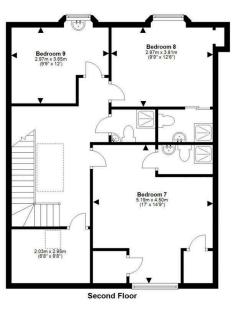

- Grand entrance vestibule.
- Welcoming hallway.
- Front facing living room.
- Kitchen and dining room to the rear.
- Ground floor two double bedrooms, one with en-suite and direct access to the garden.
- Shower room located on the ground floor.
- First floor shower room, four double bedrooms, two with en-suite.
- Top floor Shower room, boiler room, three double bedrooms, two with en-suite.
- Gas central heating.
- · Sash and case windows.
- · Cellar area.
- Private gardens to the front and rear.

For details of the total internal floor area, please refer to the Home Report.

This plan is for illustrative purposes only and should be used as such by a prospective buyer.