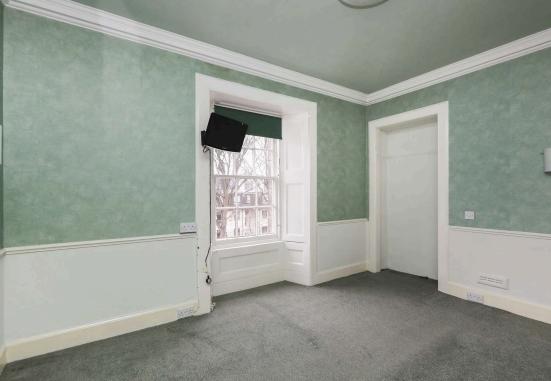

- Grand entrance vestibule.
- Welcoming hallway.
- Front facing living room.
- Kitchen and dining room to the rear.
- Ground floor two double bedrooms, one with en-suite and direct access to the garden.
- Shower room located on the ground floor.
- First floor shower room, four double bedrooms, two with en-suite.
- Top floor Shower room, boiler room, three double bedrooms, two with en-suite.
- Gas central heating.
- · Sash and case windows.
- · Cellar area.
- Private gardens to the front and rear.