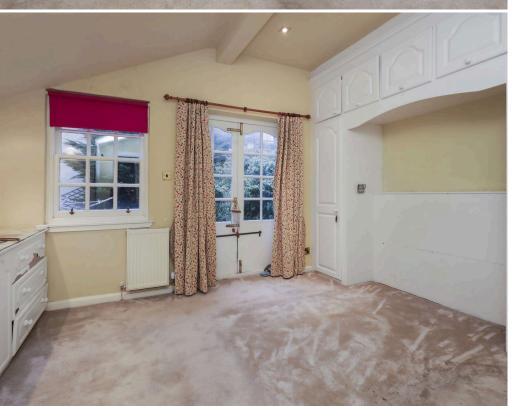

- Grand entrance vestibule.
- Welcoming hallway.
- Front facing living room.
- Kitchen and dining room to the rear.
- Ground floor two double bedrooms, one with en-suite and direct access to the garden.
- Shower room located on the ground floor.
- First floor shower room, four double bedrooms, two with en-suite.
- Top floor Shower room, boiler room, three double bedrooms, two with en-suite.
- Gas central heating.
- · Sash and case windows.
- · Cellar area.
- Private gardens to the front and rear.