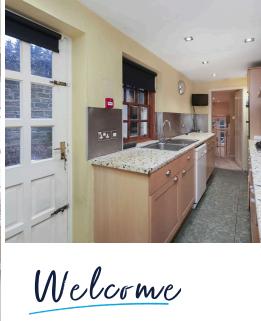

- Grand entrance vestibule.
- Welcoming hallway.
- Front facing living room.
- Kitchen and dining room to the rear.
- Ground floor two double bedrooms, one with en-suite and direct access to the garden.
- Shower room located on the ground floor.
- First floor shower room, four double bedrooms, two with en-suite.
- Top floor Shower room, boiler room, three double bedrooms, two with en-suite.
- Gas central heating.
- · Sash and case windows.
- · Cellar area.
- Private gardens to the front and rear.

## Extras

The white goods, curtains, blinds and fitted floor coverings are included.