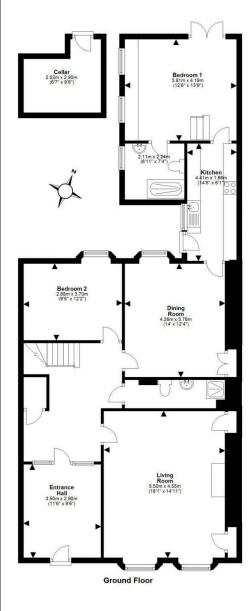

- Grand entrance vestibule.
- Welcoming hallway.
- Front facing living room.
- Kitchen and dining room to the rear.
- Ground floor two double bedrooms, one with en-suite and direct access to the garden.
- Shower room located on the ground floor.
- First floor shower room, four double bedrooms, two with en-suite.
- Top floor Shower room, boiler room, three double bedrooms, two with en-suite.
- Gas central heating.
- · Sash and case windows.
- · Cellar area.
- Private gardens to the front and rear.

For details of the total internal floor area, please refer to the Home Report.

This plan is for illustrative purposes only and should be used as such by a prospective buyer.