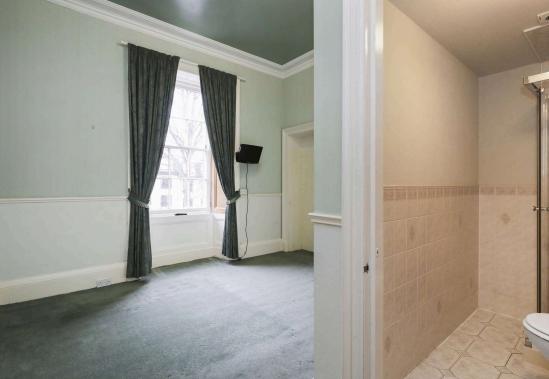

- Grand entrance vestibule.
- Welcoming hallway.
- Front facing living room.
- Kitchen and dining room to the rear.
- Ground floor two double bedrooms, one with en-suite and direct access to the garden.
- Shower room located on the ground floor.
- First floor shower room, four double bedrooms, two with en-suite.
- Top floor Shower room, boiler room, three double bedrooms, two with en-suite.
- Gas central heating.
- · Sash and case windows.
- · Cellar area.
- Private gardens to the front and rear.