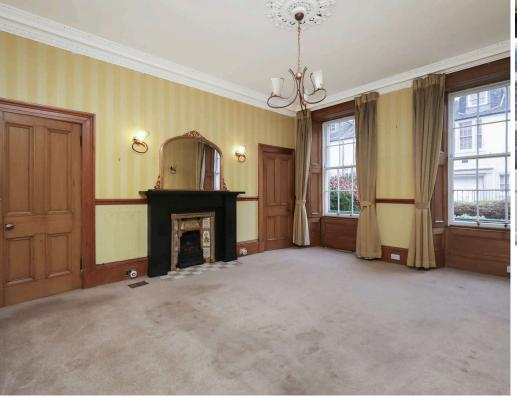

- Grand entrance vestibule.
- Welcoming hallway.
- Front facing living room.
- Kitchen and dining room to the rear.
- Ground floor two double bedrooms, one with en-suite and direct access to the garden.
- Shower room located on the ground floor.
- First floor shower room, four double bedrooms, two with en-suite.
- Top floor Shower room, boiler room, three double bedrooms, two with en-suite.
- Gas central heating.
- · Sash and case windows.
- · Cellar area.
- Private gardens to the front and rear.