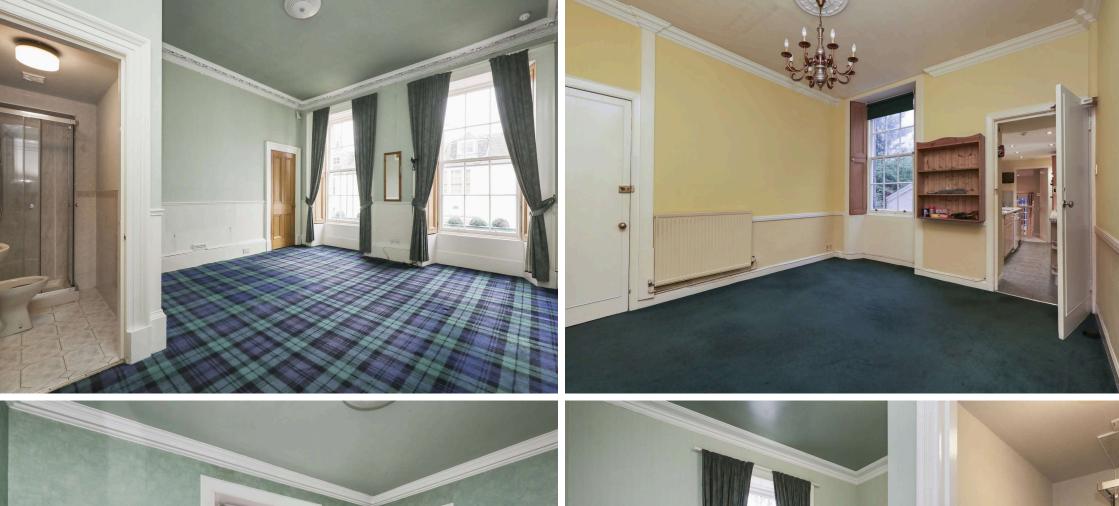

- Grand entrance vestibule.
- Welcoming hallway.
- Front facing living room.
- Kitchen and dining room to the rear.
- Ground floor two double bedrooms, one with en-suite and direct access to the garden.
- Shower room located on the ground floor.
- First floor shower room, four double bedrooms, two with en-suite.
- Top floor Shower room, boiler room, three double bedrooms, two with en-suite.
- Gas central heating.
- · Sash and case windows.
- · Cellar area.
- Private gardens to the front and rear.