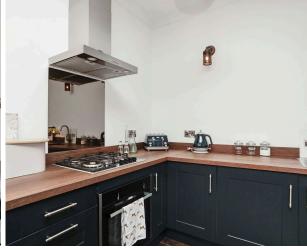

- Reception hallway.
- Open plan, bright and spacious, front facing living dining and kitchen area.
- Fully equipped and recently installed kitchen.
- Double bedroom rear facing.
- Shower room.
- Gas central heating.
- Double glazing.
- Shared gardens.

## Extras

Included in the sale are the integrated kitchen appliances, blinds were fitted, fixtures & fittings and all floor coverings.