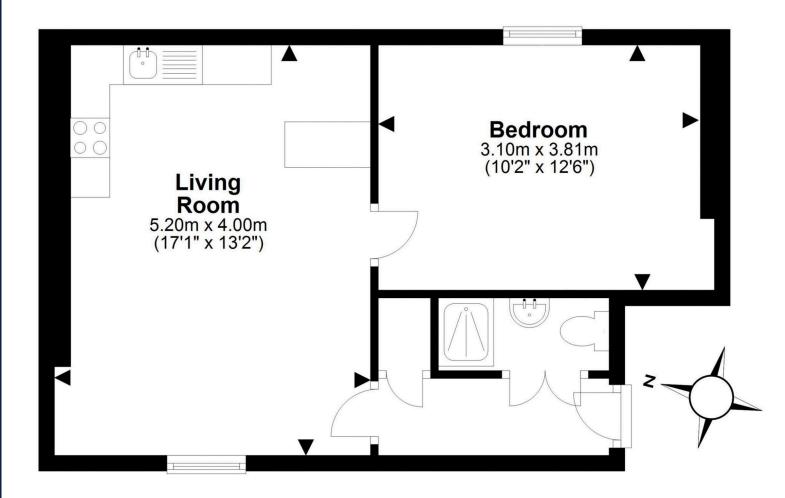

- Reception hallway.
- Open plan, bright and spacious, front facing living dining and kitchen area.
- Fully equipped and recently installed kitchen.
- Double bedroom rear facing.
- Shower room.
- Gas central heating.
- Double glazing.
- Shared gardens.

For details of the total internal floor area, please refer to the Home Report.

This plan is for illustrative purposes only and should be used as such by a prospective buyer.