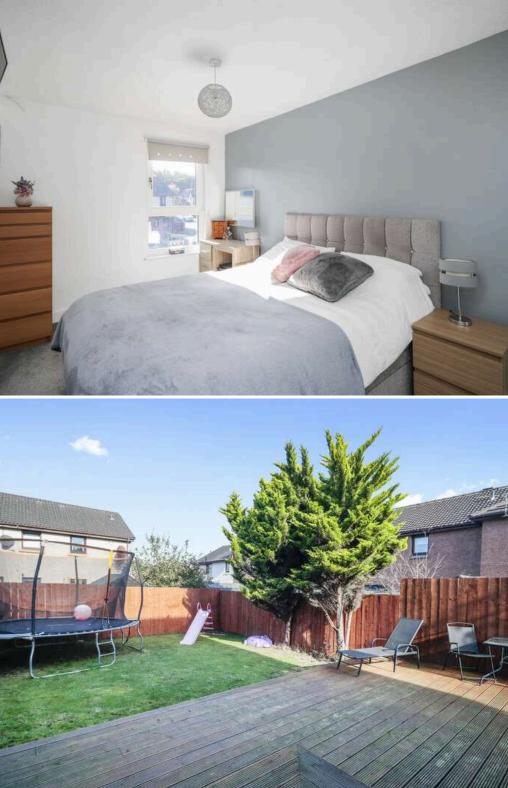

- Entrance hallway.
- Livingroom.
- Impressive dining kitchen.
- Two double bedrooms with built in storage.
- Single bedroom with built in storage.
- Stylish bathroom.
- Gas central heating.
- Double glazing.
- Gardens to the front and rear.
- Driveway.