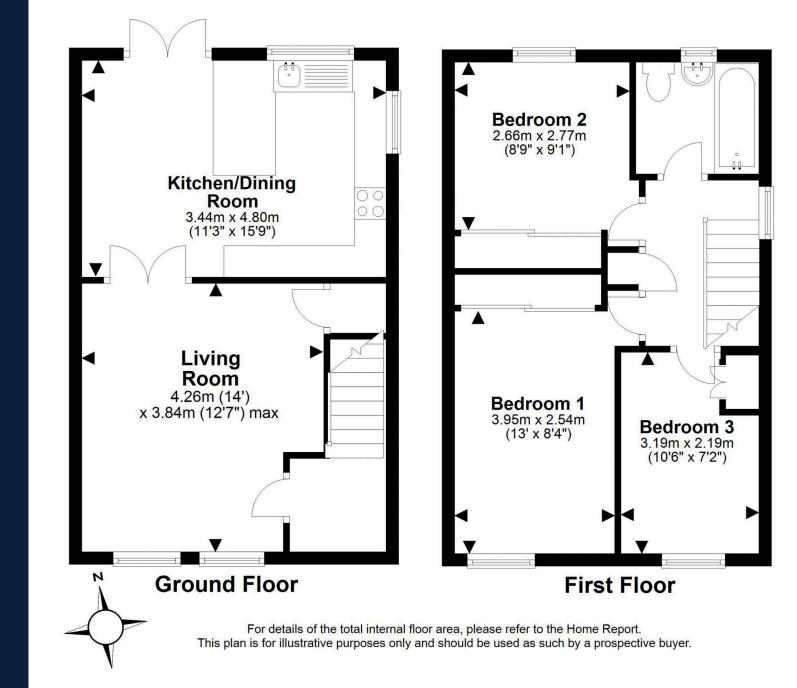

- Entrance hallway.
- Livingroom.
- Impressive dining kitchen.
- Two double bedrooms with built in storage.
- Single bedroom with built in storage.
- Stylish bathroom.
- Gas central heating.
- Double glazing.
- Gardens to the front and rear.
- Driveway.