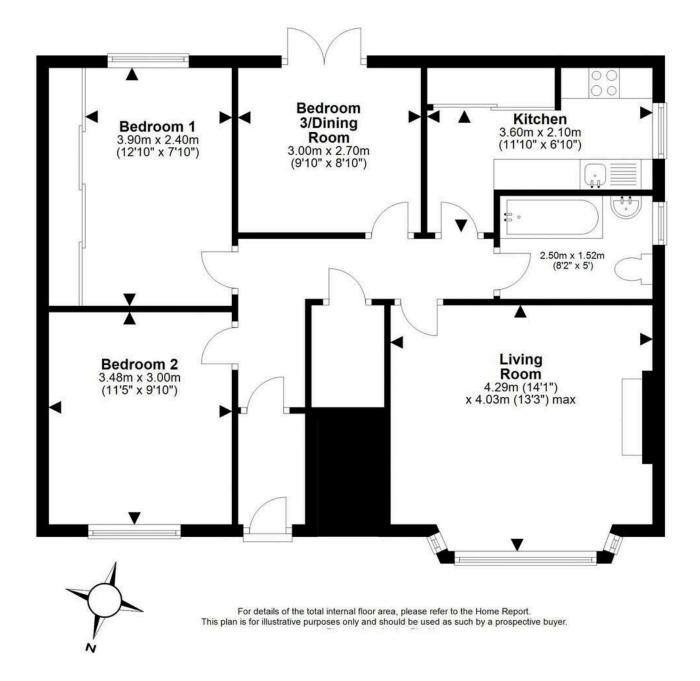

25 Sighthill Crescent, EDINBURGH, EH11 4QE

www.mcdougallmcqueen.co.uk

This well-proportioned lower villa forms part of the residential district of Sighthill. The area is well served by excellent local shopping facilities and amenities including the nearby, Gyle Shopping Centre and Hermiston Gait. There are frequent public transport services offering easy access to the city centre and beyond. The accommodation briefly comprises; vestibule, hallway, generous bright living room, separate modern kitchen, dining room or can be used as third bedroom, two good-sized double bedrooms (one with large fitted mirrored wardrobes) and a stylish bathroom with window giving natural light. A large store cupboard in the hallway gives ample storage space. The property benefits from a private garden with driveway to the front and a beautifully maintained rear garden with mature shrubs, patio area and grass area giving a safe secure space for any pets or children. The property further benefits from gas central heating and double glazing.