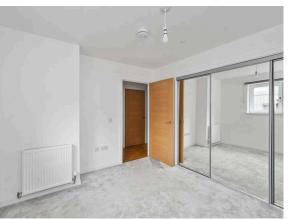

The property comprises a large spacious open plan living/dining/kitchen with patio doors which allow light to flow throughout and lead to the private balcony. The contemporary kitchen benefits from a modern, stylish fitted kitchen with integrated appliances, a bright hallway leading to two generous double bedrooms. The principal bedroom benefits from an en-suite shower room. The en-suite shower room comprises double shower unit, low level W.C., sink and radiator. The family bathroom is equally impressive and comprises low level W.C., sink and vanity unit, bath with electric shower and shower screen, tiled splashbacks, radiator and mirror.