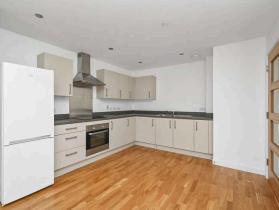

The property comprises a large spacious open plan living/dining/kitchen with patio doors which allow light to flow throughout and lead to the private balcony. The contemporary kitchen benefits from a modern, stylish fitted kitchen with integrated appliances, a bright hallway leading to two generous double bedrooms. The principal bedroom benefits from an en-suite shower room. The en-suite shower room comprises double shower unit, low level W.C., sink and radiator. The family bathroom is equally impressive and comprises low level W.C., sink and vanity unit, bath with electric shower and shower screen, tiled splashbacks, radiator and mirror.