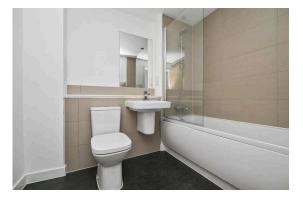

The property comprises a large spacious open plan living/dining/kitchen with patio doors which allow light to flow throughout and lead to the private balcony. The contemporary kitchen benefits from a modern, stylish fitted kitchen with integrated appliances, a bright hallway leading to two generous double bedrooms. The principal bedroom benefits from an en-suite shower room. The en-suite shower room comprises double shower unit, low level W.C., sink and radiator. The family bathroom is equally impressive and comprises low level W.C., sink and vanity unit, bath with electric shower and shower screen, tiled splashbacks, radiator and mirror.