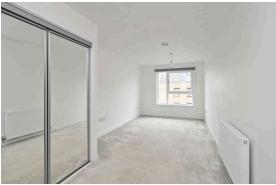

The property comprises a large spacious open plan living/dining/kitchen with patio doors which allow light to flow throughout and lead to the private balcony. The contemporary kitchen benefits from a modern, stylish fitted kitchen with integrated appliances, a bright hallway leading to two generous double bedrooms. The principal bedroom benefits from an en-suite shower room. The en-suite shower room comprises double shower unit, low level W.C., sink and radiator. The family bathroom is equally impressive and comprises low level W.C., sink and vanity unit, bath with electric shower and shower screen, tiled splashbacks, radiator and mirror.