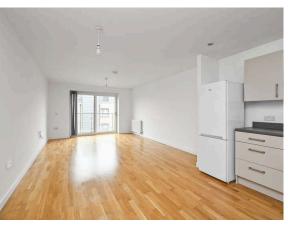

The property comprises a large spacious open plan living/dining/kitchen with patio doors which allow light to flow throughout and lead to the private balcony. The contemporary kitchen benefits from a modern, stylish fitted kitchen with integrated appliances, a bright hallway leading to two generous double bedrooms. The principal bedroom benefits from an en-suite shower room. The en-suite shower room comprises double shower unit, low level W.C., sink and radiator. The family bathroom is equally impressive and comprises low level W.C., sink and vanity unit, bath with electric shower and shower screen, tiled splashbacks, radiator and mirror.