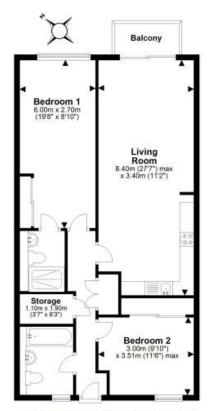

Fixed Price £350,000 EPC Band - B Council Tax Band - D

For details of the total internal floor area, please refer to the Home Report. This plan is for illustrative purposes only and should be used as such by a prospective buyer