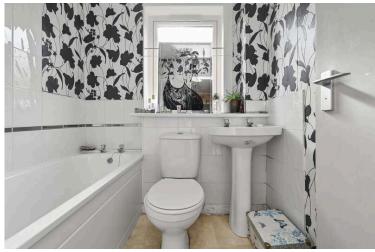

- · Reception hallway with a useful storage cupboard.
- Front facing living room, door to kitchen.
- Fully equipped kitchen with a range of wall and base units.
- Double bedroom rear facing with built in wardrobe storage.
- Bathroom comprising WC, wash hand basin, bath with

shower over.

- Newly fitted double glazed windows.
- Electric heating.
- Residents' carpark, further on street parking available.
- Electric heating.
- Secure entry system.
- Communal garden areas.