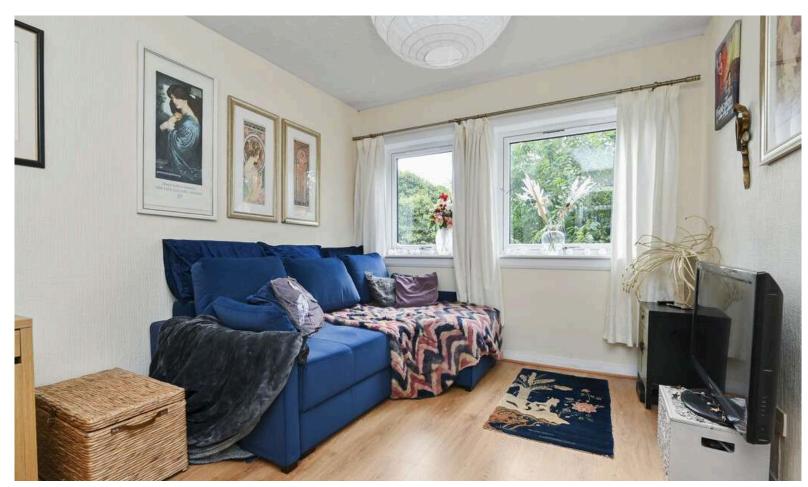

- · Reception hallway with a useful storage cupboard.
- Front facing living room, door to kitchen.
- Fully equipped kitchen with a range of wall and base units.
- Double bedroom rear facing with built in wardrobe storage.
- Bathroom comprising WC, wash hand basin, bath with