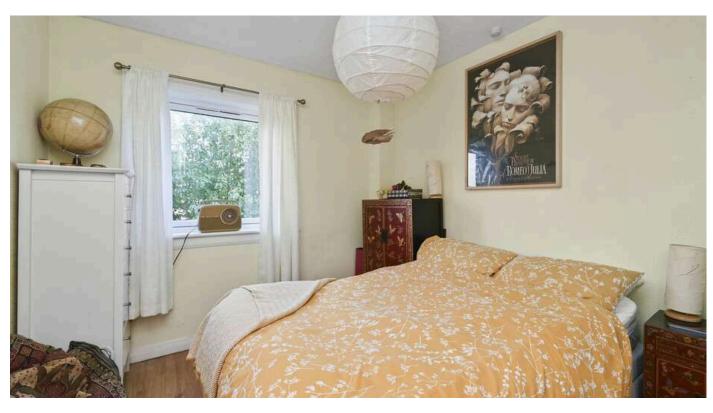

- · Reception hallway with a useful storage cupboard.
- Front facing living room, door to kitchen.
- Fully equipped kitchen with a range of wall and base units.
- Double bedroom rear facing with built in wardrobe storage.
- Bathroom comprising WC, wash hand basin, bath with

shower over.

- Newly fitted double glazed windows.
- Electric heating.
- Residents' carpark, further on street parking available.
- Electric heating.
- Secure entry system.
- Communal garden areas.