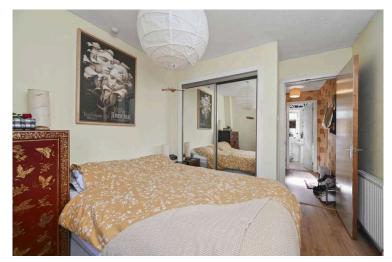

- · Reception hallway with a useful storage cupboard.
- Front facing living room, door to kitchen.
- Fully equipped kitchen with a range of wall and base units.
- Double bedroom rear facing with built in wardrobe storage.
- Bathroom comprising WC, wash hand basin, bath with