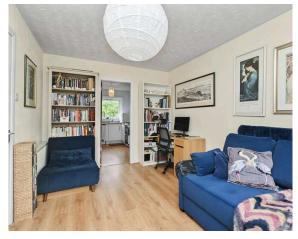

- · Reception hallway with a useful storage cupboard.
- Front facing living room, door to kitchen.
- Fully equipped kitchen with a range of wall and base units.
- Double bedroom rear facing with built in wardrobe storage.
- Bathroom comprising WC, wash hand basin, bath with