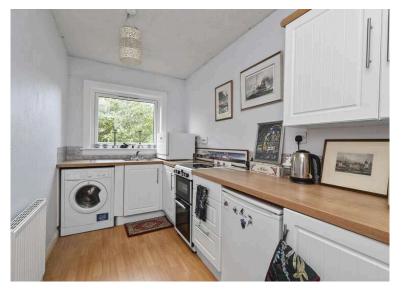

- · Reception hallway with a useful storage cupboard.
- Front facing living room, door to kitchen.
- Fully equipped kitchen with a range of wall and base units.
- Double bedroom rear facing with built in wardrobe storage.
- Bathroom comprising WC, wash hand basin, bath with

shower over.

- Newly fitted double glazed windows.
- Electric heating.
- Residents' carpark, further on street parking available.
- Electric heating.
- Secure entry system.
- Communal garden areas.