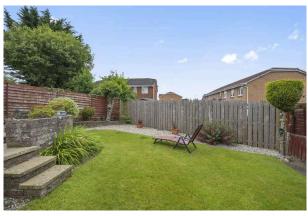

- Double bedroom front facing with built in wardrobe storage.
- · Third bedroom front facing.
- Bathroom comprising WC, wash hand basin, bath with shower over.
- · Gas central heating, and double glazing.
- Beautiful gardens to the rear and to the side, driveway to the front.