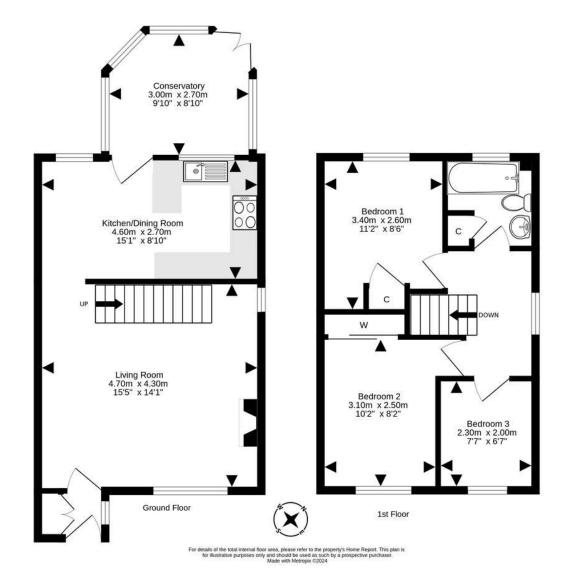

- Entrance vestibule.
- Front facing dual aspect living room, feature fireplace.
- Dining kitchen equipped with a range of wall and base units. Door accesses the conservatory.
- · Sunny conservatory with direct access to rear garden.
- Staircase to the upper landing, hatch to attic storage.
- Double bedroom rear facing with useful storage cupboard.

- Double bedroom front facing with built in wardrobe storage.
- · Third bedroom front facing.
- Bathroom comprising WC, wash hand basin, bath with shower over.
- · Gas central heating, and double glazing.
- Beautiful gardens to the rear and to the side, driveway to the front.