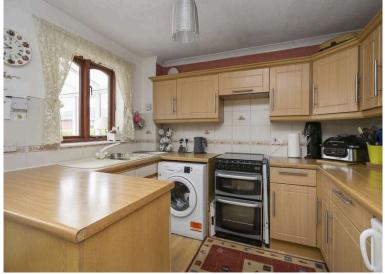

- Entrance vestibule.
- Front facing dual aspect living room, feature fireplace.
- Dining kitchen equipped with a range of wall and base units. Door accesses the conservatory.
- · Sunny conservatory with direct access to rear garden.
- Staircase to the upper landing, hatch to attic storage.
- Double bedroom rear facing with useful storage cupboard.