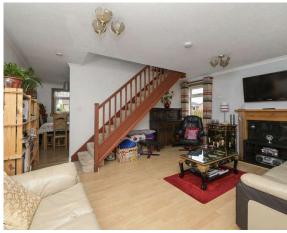

- Entrance vestibule.
- Front facing dual aspect living room, feature fireplace.
- Dining kitchen equipped with a range of wall and base units. Door accesses the conservatory.
- · Sunny conservatory with direct access to rear garden.
- Staircase to the upper landing, hatch to attic storage.
- Double bedroom rear facing with useful storage cupboard.