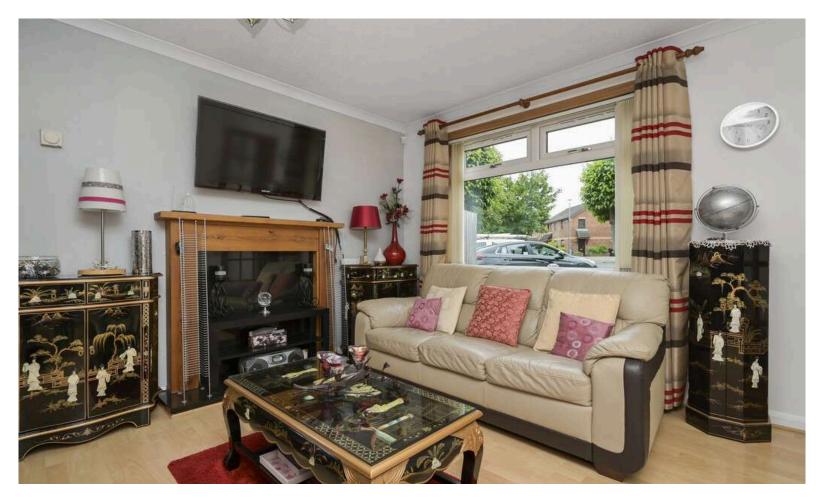

- Entrance vestibule.
- Front facing dual aspect living room, feature fireplace.
- Dining kitchen equipped with a range of wall and base units. Door accesses the conservatory.
- · Sunny conservatory with direct access to rear garden.
- Staircase to the upper landing, hatch to attic storage.
- Double bedroom rear facing with useful storage cupboard.