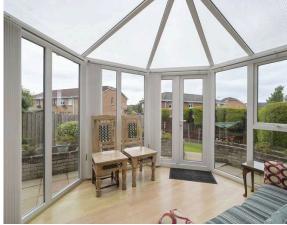

- Entrance vestibule.
- Front facing dual aspect living room, feature fireplace.
- Dining kitchen equipped with a range of wall and base units. Door accesses the conservatory.
- · Sunny conservatory with direct access to rear garden.
- Staircase to the upper landing, hatch to attic storage.
- Double bedroom rear facing with useful storage cupboard.