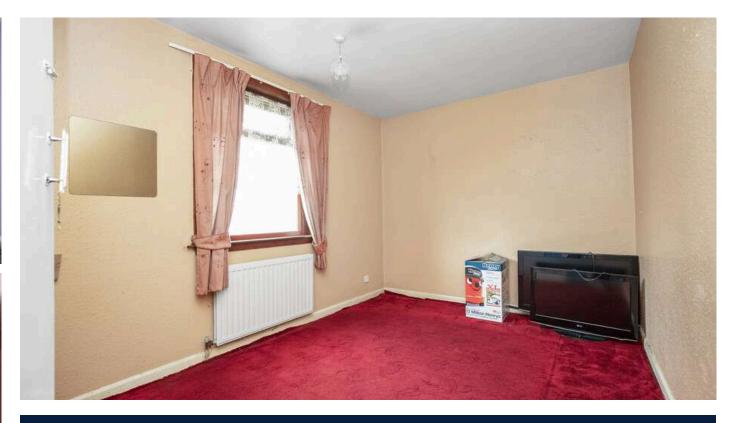

- Reception hallway with useful understairs storage.
- Front facing living room.
- Kitchen equipped with wall and base units, large storage cupboard.
- Two double bedrooms.

- Bathroom presented as a wet room comprising WC, wash hand basin and walk in shower.
- Gas central heating.
- Double glazing throughout.
- Private gardens to the front and rear.
- On street parking.