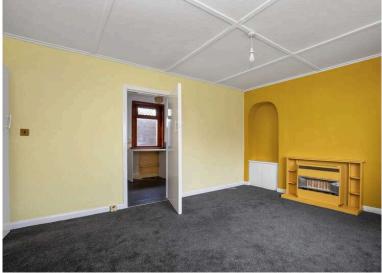

- Reception hallway with useful understairs storage.
- Front facing living room.
- Kitchen equipped with wall and base units, large storage cupboard.
- Two double bedrooms.

- Bathroom presented as a wet room comprising WC, wash hand basin and walk in shower.
- Gas central heating.
- Double glazing throughout.
- Private gardens to the front and rear.
- On street parking.