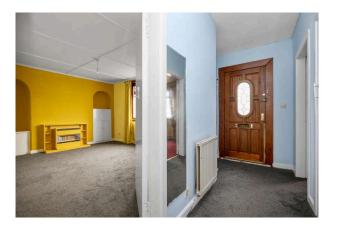

- Reception hallway with useful understairs storage.
- Front facing living room.
- Kitchen equipped with wall and base units, large storage cupboard.
- Two double bedrooms.

- Bathroom presented as a wet room comprising WC, wash hand basin and walk in shower.
- Gas central heating.
- Double glazing throughout.
- Private gardens to the front and rear.
- On street parking.