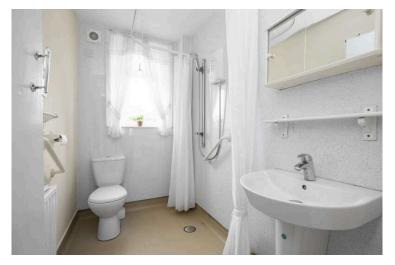

- Reception hallway with useful understairs storage.
- Front facing living room.
- Kitchen equipped with wall and base units, large storage cupboard.
- Two double bedrooms.

- Bathroom presented as a wet room comprising WC, wash hand basin and walk in shower.
- Gas central heating.
- Double glazing throughout.
- Private gardens to the front and rear.
- On street parking.