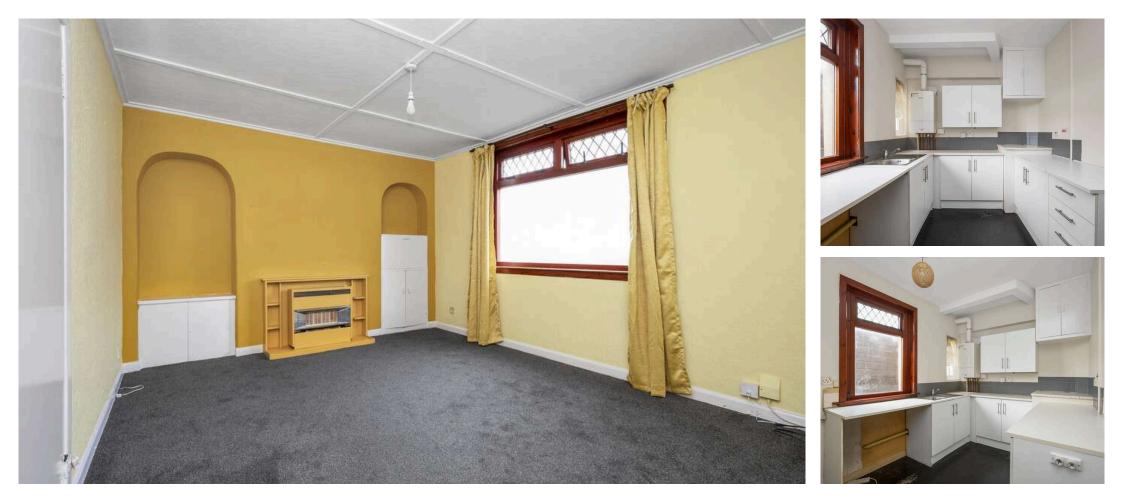

- Reception hallway with useful understairs storage.
- Front facing living room.
- Kitchen equipped with wall and base units, large storage cupboard.
- Two double bedrooms.

- Bathroom presented as a wet room comprising WC, wash hand basin and walk in shower.
- Gas central heating.
- Double glazing throughout.
- Private gardens to the front and rear.
- On street parking.