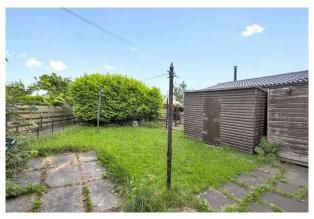

- Reception hallway with useful understairs storage.
- Front facing living room.
- Kitchen equipped with wall and base units, large storage cupboard.
- Two double bedrooms.

- Bathroom presented as a wet room comprising WC, wash hand basin and walk in shower.
- Gas central heating.
- Double glazing throughout.
- Private gardens to the front and rear.
- On street parking.