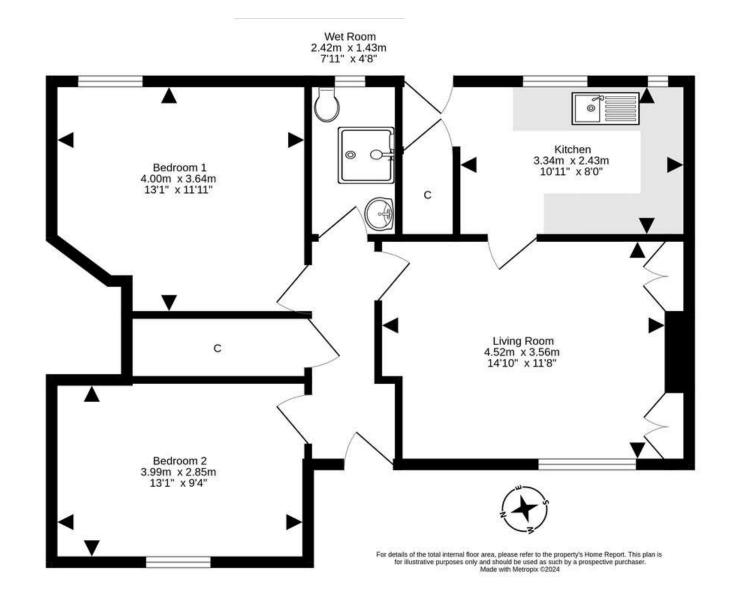

- Reception hallway with useful understairs storage.
- Front facing living room.
- Kitchen equipped with wall and base units, large storage cupboard.
- Two double bedrooms.

- Bathroom presented as a wet room comprising WC, wash hand basin and walk in shower.
- Gas central heating.
- Double glazing throughout.
- Private gardens to the front and rear.
- On street parking.