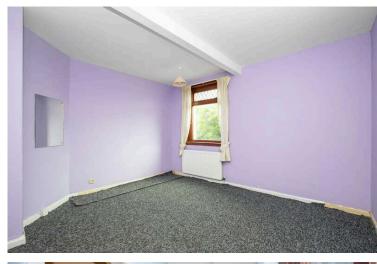

- Reception hallway with useful understairs storage.
- Front facing living room.
- Kitchen equipped with wall and base units, large storage cupboard.
- Two double bedrooms.

- Bathroom presented as a wet room comprising WC, wash hand basin and walk in shower.
- Gas central heating.
- Double glazing throughout.
- Private gardens to the front and rear.
- On street parking.