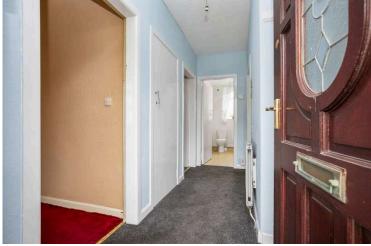

- Reception hallway with useful understairs storage.
- Front facing living room.
- Kitchen equipped with wall and base units, large storage cupboard.
- Two double bedrooms.

- Bathroom presented as a wet room comprising WC, wash hand basin and walk in shower.
- Gas central heating.
- Double glazing throughout.
- Private gardens to the front and rear.
- On street parking.