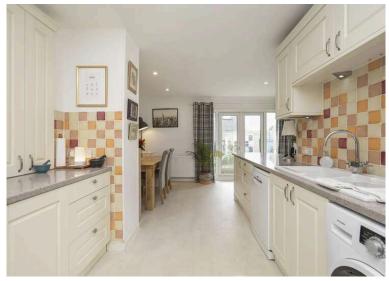

- Entrance vestibule into the reception hallway with useful storage.
- Open plan living/dining and kitchen area with patio doors accessing the garden.
- Fully equipped kitchen with a range of wall and base units along with integrated appliances.
- Dining area.
- Front facing generous sized double bedroom.