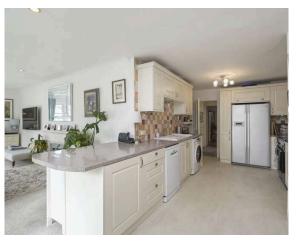

- Entrance vestibule into the reception hallway with useful storage.
- Open plan living/dining and kitchen area with patio doors accessing the garden.
- Fully equipped kitchen with a range of wall and base units along with integrated appliances.
- Dining area.
- Front facing generous sized double bedroom.