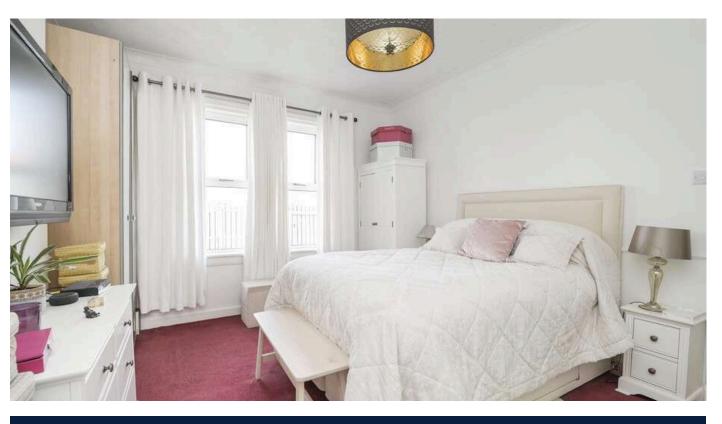

- Entrance vestibule into the reception hallway with useful storage.
- Open plan living/dining and kitchen area with patio doors accessing the garden.
- Fully equipped kitchen with a range of wall and base units along with integrated appliances.
- Dining area.
- Front facing generous sized double bedroom.

- Double bedroom dual aspect front facing.
- Third double bedroom.
- Stylish bathroom comprising WC, wash hand basin and walk in shower, ladder radiator.
- Gas central heating.
- Double glazing throughout.
- Gardens to the side with a driveway to the front, decking