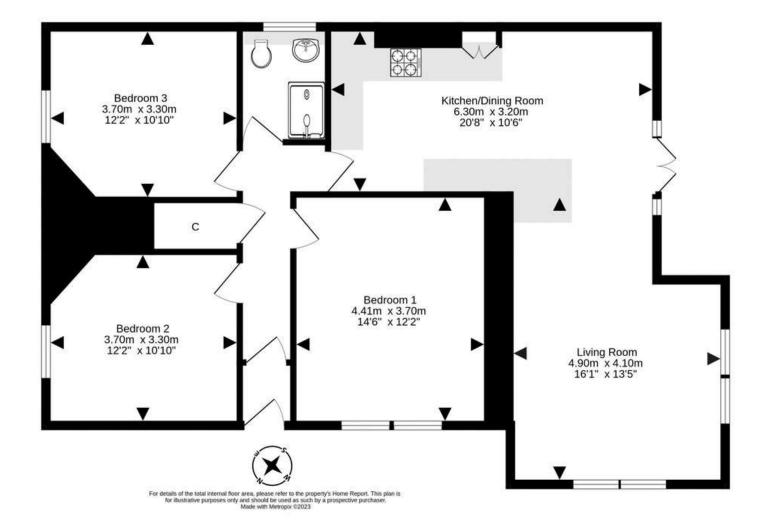

- Entrance vestibule into the reception hallway with useful storage.
- Open plan living/dining and kitchen area with patio doors accessing the garden.
- Fully equipped kitchen with a range of wall and base units along with integrated appliances.
- Dining area.
- Front facing generous sized double bedroom.

- Double bedroom dual aspect front facing.
- Third double bedroom.
- Stylish bathroom comprising WC, wash hand basin and walk in shower, ladder radiator.
- Gas central heating.
- Double glazing throughout.
- Gardens to the side with a driveway to the front, decking