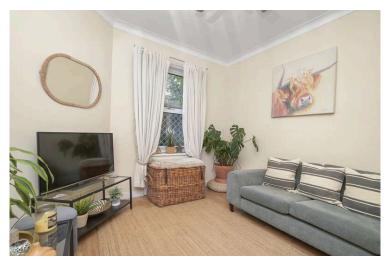

- Entrance vestibule into the reception hallway with useful storage.
- Open plan living/dining and kitchen area with patio doors accessing the garden.
- Fully equipped kitchen with a range of wall and base units along with integrated appliances.
- Dining area.
- Front facing generous sized double bedroom.