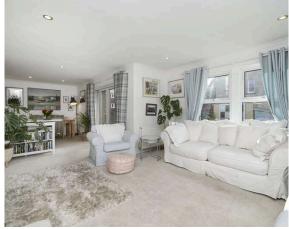

- Entrance vestibule into the reception hallway with useful storage.
- Open plan living/dining and kitchen area with patio doors accessing the garden.
- Fully equipped kitchen with a range of wall and base units along with integrated appliances.
- Dining area.
- Front facing generous sized double bedroom.