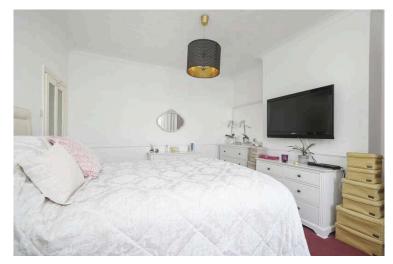

- Entrance vestibule into the reception hallway with useful storage.
- Open plan living/dining and kitchen area with patio doors accessing the garden.
- Fully equipped kitchen with a range of wall and base units along with integrated appliances.
- Dining area.
- Front facing generous sized double bedroom.

- Double bedroom dual aspect front facing.
- Third double bedroom.
- Stylish bathroom comprising WC, wash hand basin and walk in shower, ladder radiator.
- Gas central heating.
- Double glazing throughout.
- Gardens to the side with a driveway to the front, decking