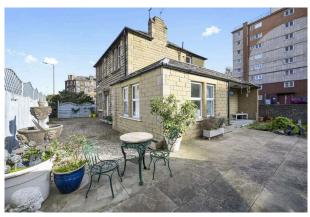

- Double bedroom dual aspect front facing.
- Third double bedroom.
- Stylish bathroom comprising WC, wash hand basin and walk in shower, ladder radiator.
- Gas central heating.
- Double glazing throughout.
- Gardens to the side with a driveway to the front, decking