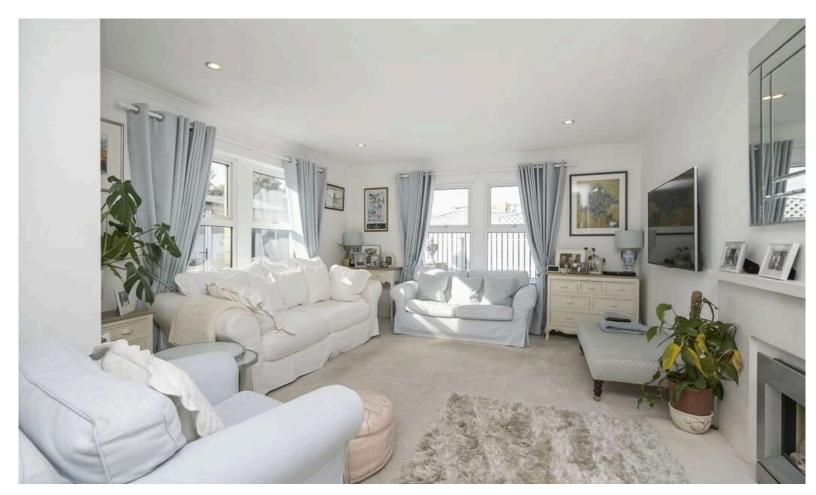

- Entrance vestibule into the reception hallway with useful storage.
- Open plan living/dining and kitchen area with patio doors accessing the garden.
- Fully equipped kitchen with a range of wall and base units along with integrated appliances.
- Dining area.
- Front facing generous sized double bedroom.